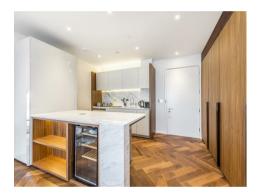

### £750 Per Week

A spacious River facing 1-bedroom apartment of approx. 614sq.ft (57sqm) in Ambassador Building, Embassy Gardens in the heart of Nine Elms. This apartment has an open plan reception room with a large balcony offering great views towards the River Thames. There is a smart integrated kitchen, good storage, and a luxury bathroom suite. Interiors boast high ceilings, walnut parquet flooring, marble counter tops in the kitchens and thermostatically controlled comfort cooling and heating. For the residents' private use there is a 24-hour concierge, cinema screening room, library & lounge, business centre, yoga studio, 2 private gymnasiums, and a heated indoor/outdoor swimming pool.

Please note furniture may differ to that shown in the current photos.

- 1 Bedroom
- 614 Sq.ft (57 Sq.m)
- Direct River Views
- Open Plan Reception Room
- Balcony
- 24 Hour Concierge
- Sky Pool
- 2 Residents Gyms
- Cinema Screening Room
- 0.4 Miles to Battersea Power Station Tube