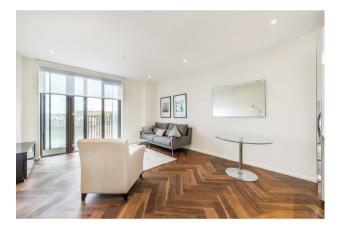

### £750 Per Week

A spacious River facing 1-bedroom apartment of approx. 614sq.ft (57sqm) in Ambassador Building, Embassy Gardens in the heart of Nine Elms. This apartment has an open plan reception room with a large balcony offering great views towards the River Thames. There is a smart integrated kitchen, good storage, and a luxury bathroom suite. Interiors boast high ceilings, walnut parquet flooring, marble counter tops in the kitchens and thermostatically controlled comfort cooling and heating. For the residents' private use there is a 24-hour concierge, cinema screening room, library & lounge, business centre, yoga studio, 2 private gymnasiums, and a heated indoor/outdoor swimming pool.

Please note furniture may differ to that shown in the current photos.

- 1 Bedroom
- 614 Sq.ft (57 Sq.m)
- Direct River Views
- Open Plan Reception Room
- Balcony
- 24 Hour Concierge
- Sky Pool
- 2 Residents Gyms
- Cinema Screening Room
- 0.4 Miles to Battersea Power Station Tube