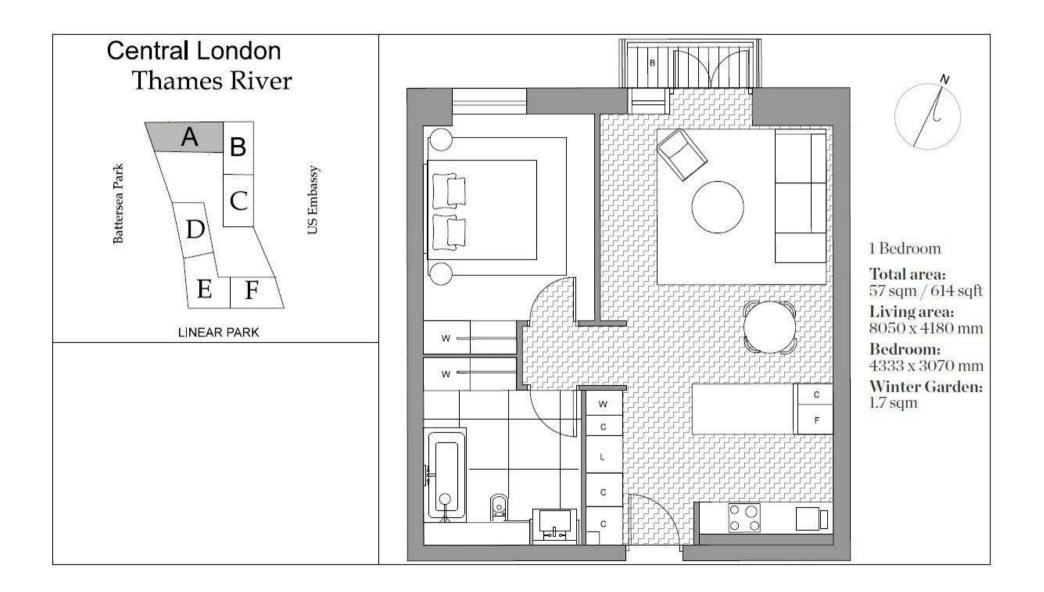

### £750 Per Week

A spacious River facing 1-bedroom apartment of approx. 614sq.ft (57sqm) in Ambassador Building, Embassy Gardens in the heart of Nine Elms. This apartment has an open plan reception room with a large balcony offering great views towards the River Thames. There is a smart integrated kitchen, good storage, and a luxury bathroom suite. Interiors boast high ceilings, walnut parquet flooring, marble counter tops in the kitchens and thermostatically controlled comfort cooling and heating. For the residents' private use there is a 24-hour concierge, cinema screening room, library & lounge, business centre, yoga studio, 2 private gymnasiums, and a heated indoor/outdoor swimming pool.

Please note furniture may differ to that shown in the current photos.

- 1 Bedroom
- 614 Sq.ft (57 Sq.m)
- Direct River Views
- Open Plan Reception Room
- Balcony
- 24 Hour Concierge
- Sky Pool
- 2 Residents Gyms
- Cinema Screening Room
- 0.4 Miles to Battersea Power Station Tube