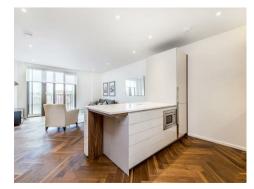

### £750 Per Week

A spacious River facing 1-bedroom apartment of approx. 614sq.ft (57sqm) in Ambassador Building, Embassy Gardens in the heart of Nine Elms. This apartment has an open plan reception room with a large balcony offering great views towards the River Thames. There is a smart integrated kitchen, good storage, and a luxury bathroom suite. Interiors boast high ceilings, walnut parquet flooring, marble counter tops in the kitchens and thermostatically controlled comfort cooling and heating. For the residents' private use there is a 24-hour concierge, cinema screening room, library & lounge, business centre, yoga studio, 2 private gymnasiums, and a heated indoor/outdoor swimming pool.

Please note furniture may differ to that shown in the current photos.

- 1 Bedroom
- 614 Sq.ft (57 Sq.m)
- Direct River Views
- Open Plan Reception Room
- Balcony
- 24 Hour Concierge
- Sky Pool
- 2 Residents Gyms
- Cinema Screening Room
- 0.4 Miles to Battersea Power Station Tube