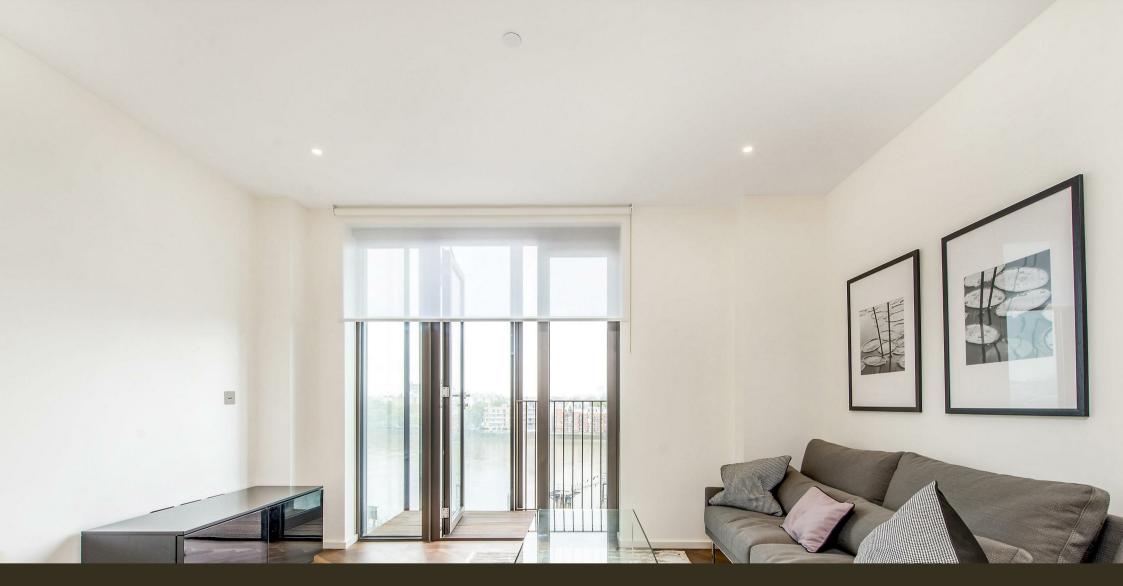

### £750 Per Week

A spacious River facing 1-bedroom apartment of approx. 614sq.ft (57sqm) in Ambassador Building, Embassy Gardens in the heart of Nine Elms. This apartment has an open plan reception room with a large balcony offering great views towards the River Thames. There is a smart integrated kitchen, good storage, and a luxury bathroom suite. Interiors boast high ceilings, walnut parquet flooring, marble counter tops in the kitchens and thermostatically controlled comfort cooling and heating. For the residents' private use there is a 24-hour concierge, cinema screening room, library & lounge, business centre, yoga studio, 2 private gymnasiums, and a heated indoor/outdoor swimming pool.

Please note furniture may differ to that shown in the current photos.

- 1 Bedroom
- 614 Sq.ft (57 Sq.m)
- Direct River Views
- Open Plan Reception Room
- Balcony
- 24 Hour Concierge
- Sky Pool
- 2 Residents Gyms
- Cinema Screening Room
- 0.4 Miles to Battersea Power Station Tube