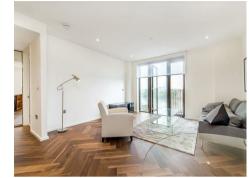

### £750 Per Week

A spacious River facing 1-bedroom apartment of approx. 614sq.ft (57sqm) in Ambassador Building, Embassy Gardens in the heart of Nine Elms. This apartment has an open plan reception room with a large balcony offering great views towards the River Thames. There is a smart integrated kitchen, good storage, and a luxury bathroom suite. Interiors boast high ceilings, walnut parquet flooring, marble counter tops in the kitchens and thermostatically controlled comfort cooling and heating. For the residents' private use there is a 24-hour concierge, cinema screening room, library & lounge, business centre, yoga studio, 2 private gymnasiums, and a heated indoor/outdoor swimming pool.

Please note furniture may differ to that shown in the current photos.

- 1 Bedroom
- 614 Sq.ft (57 Sq.m)
- Direct River Views
- Open Plan Reception Room
- Balcony
- 24 Hour Concierge
- Sky Pool
- 2 Residents Gyms
- Cinema Screening Room
- 0.4 Miles to Battersea Power Station Tube