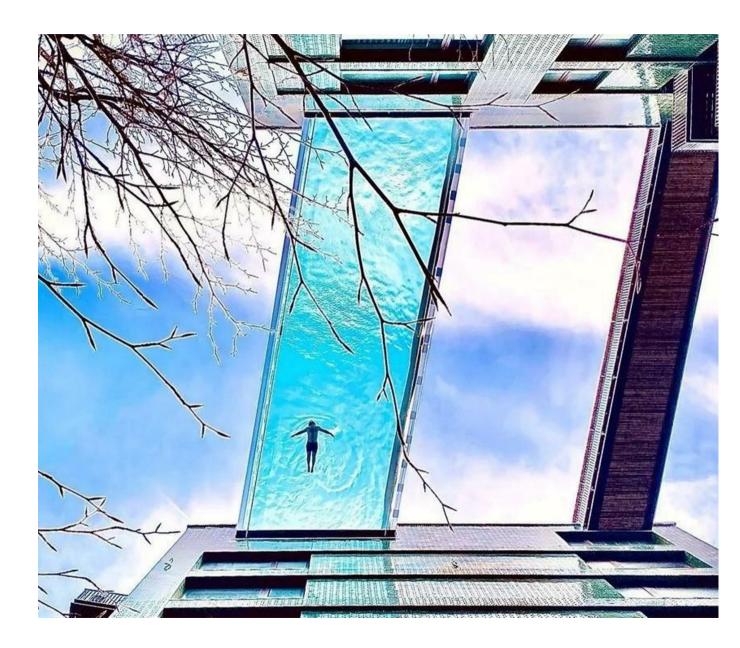

### £750 Per Week

A spacious River facing 1-bedroom apartment of approx. 614sq.ft (57sqm) in Ambassador Building, Embassy Gardens in the heart of Nine Elms. This apartment has an open plan reception room with a large balcony offering great views towards the River Thames. There is a smart integrated kitchen, good storage, and a luxury bathroom suite. Interiors boast high ceilings, walnut parquet flooring, marble counter tops in the kitchens and thermostatically controlled comfort cooling and heating. For the residents' private use there is a 24-hour concierge, cinema screening room, library & lounge, business centre, yoga studio, 2 private gymnasiums, and a heated indoor/outdoor swimming pool.

Please note furniture may differ to that shown in the current photos.

- 1 Bedroom
- 614 Sq.ft (57 Sq.m)
- Direct River Views
- Open Plan Reception Room
- Balcony
- 24 Hour Concierge
- Sky Pool
- 2 Residents Gyms
- Cinema Screening Room
- 0.4 Miles to Battersea Power Station Tube