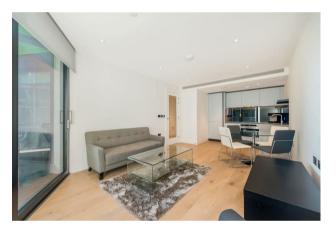

## £650 Per Week

A spacious double bedroom apartment of 499sq.ft (46.32sq.m.) available on the 1st floor of Riverlight Quay, a popular residential development on the banks of the River Thames. The property has an open plan reception room with a smart integrated kitchen, floor to ceiling windows, a luxury bathroom suite and a balcony.

- 1 Bedroom
- 499sq.ft (46.32sq.m)
- Open Plan Reception
- · East Facing Aspect
- Balcony
- 24 Hour Concierge
- Residents Gym
- Swimming Pool, Steam Room & Sauna
- · Cinema Screening Room & Virtual Golf
- 0.2 Miles to Battersea Power Station Tube