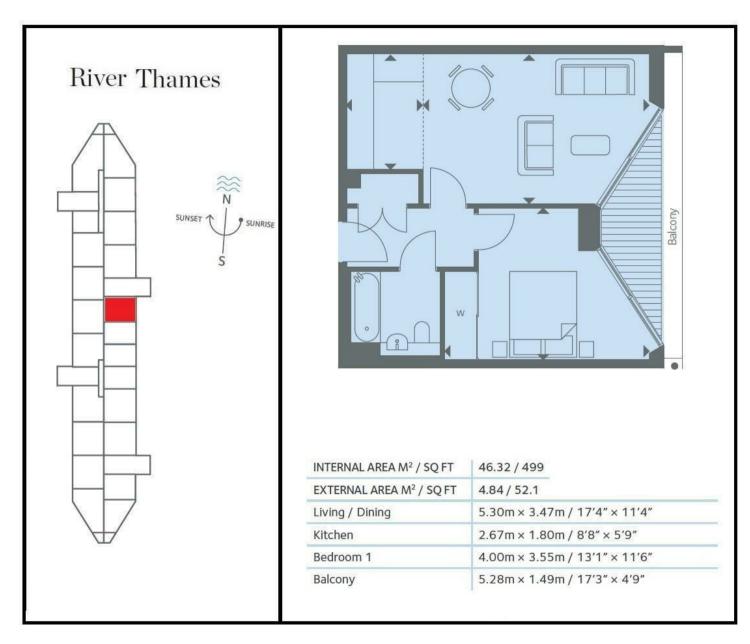

## £650 Per Week

A spacious double bedroom apartment of 499sq.ft (46.32sq.m.) available on the 1st floor of Riverlight Quay, a popular residential development on the banks of the River Thames. The property has an open plan reception room with a smart integrated kitchen, floor to ceiling windows, a luxury bathroom suite and a balcony.

- 1 Bedroom
- 499sq.ft (46.32sq.m)
- Open Plan Reception
- · East Facing Aspect
- Balcony
- 24 Hour Concierge
- Residents Gym
- Swimming Pool, Steam Room & Sauna
- · Cinema Screening Room & Virtual Golf
- 0.2 Miles to Battersea Power Station Tube