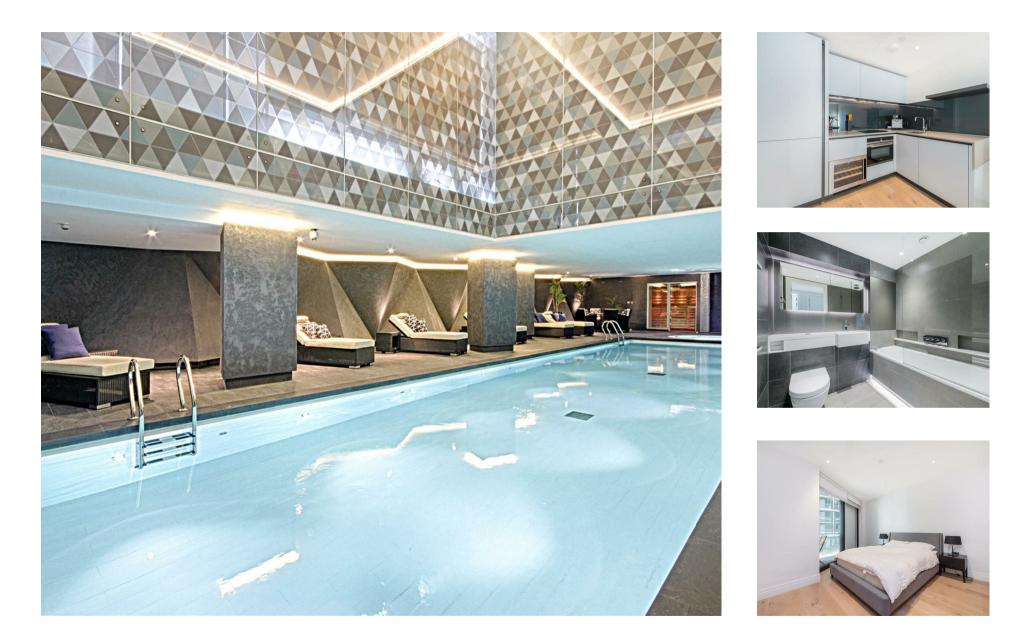

Riverlight Quay offers residents the exclusive use of a health spa with a well-equipped "river view" gymnasium as well as a swimming pool, Jacuzzi, sauna, steam room and treatment room as well as a library and lounge. Riverlight Quay is conveniently located in the heart of Nine Elms with a large selection of new bars, restaurants, and cafes all on your doorstep. Both Nine Elms and Battersea Power Station tube stations are a short walk away providing access to the Northern Line allowing quick access into Central London.

- 1 Bedroom
- 499sq.ft (46.32sq.m)
- Open Plan Reception
- · East Facing Aspect
- Balcony
- 24 Hour Concierge
- Residents Gym
- Swimming Pool, Steam Room & Sauna
- · Cinema Screening Room & Virtual Golf
- 0.2 Miles to Battersea Power Station Tube