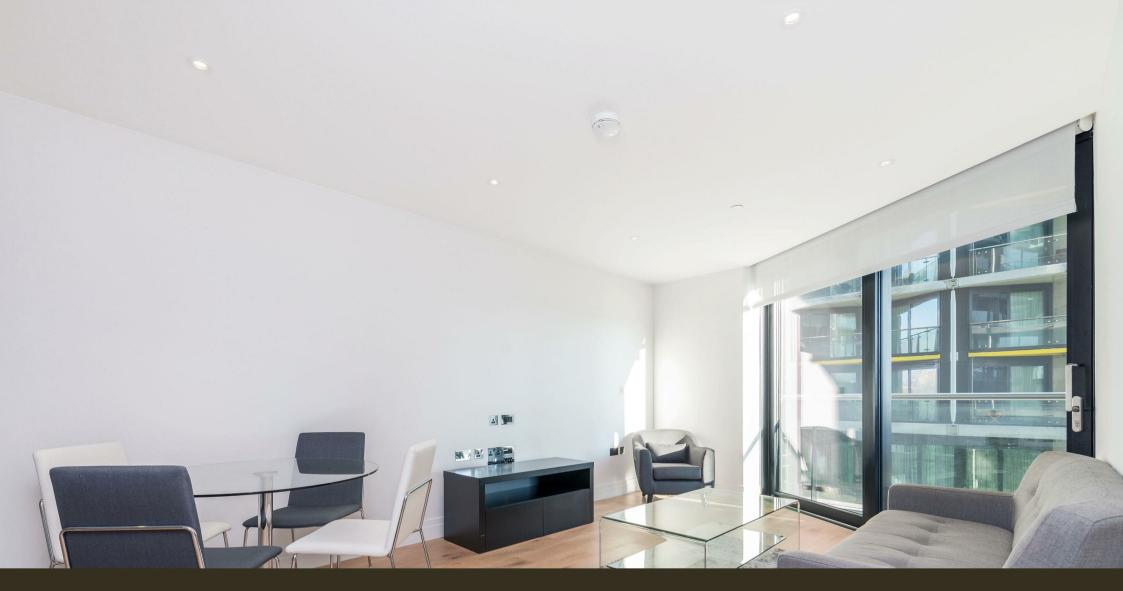

## £650 Per Week

A spacious double bedroom apartment of 499sq.ft (46.32sq.m.) available on the 1st floor of Riverlight Quay, a popular residential development on the banks of the River Thames. The property has an open plan reception room with a smart integrated kitchen, floor to ceiling windows, a luxury bathroom suite and a balcony.

- 1 Bedroom
- 499sq.ft (46.32sq.m)
- Open Plan Reception
- · East Facing Aspect
- Balcony
- 24 Hour Concierge
- Residents Gym
- Swimming Pool, Steam Room & Sauna
- · Cinema Screening Room & Virtual Golf
- 0.2 Miles to Battersea Power Station Tube