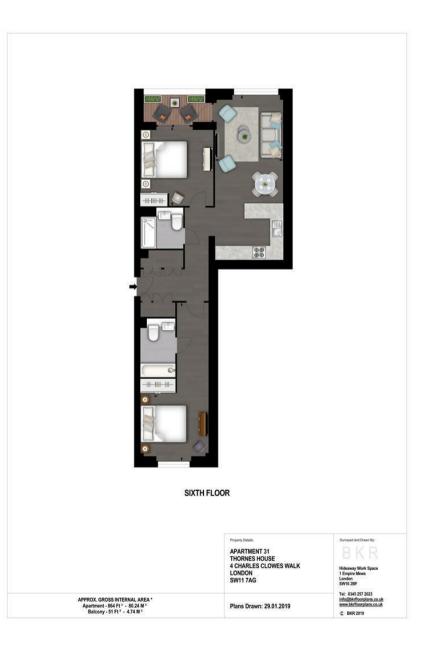

#### £1,119 Per Week

A spacious 2 double bedroom, 2-bathroom apartment of approx.864sq.ft (80.26sq.m) located in Thornes House, part of The Residence Collection in Nine Elms. This elegant apartment is on the 6th floor of this new development which for the residents' private use features a 24-hour concierge, gym, media room, board room and dedicated building manager. Ideally located within close walking distance to the extensive transport links at Vauxhall Station, amenities such as the Black Cab Coffee Co as well as a Waitrose convenience store a located nearby and you are also close to a host of other local shops and restaurants.

- 2 Bedrooms
- 864sq.ft (80 sq.m)
- 2 Bathrooms (1 En-Suite)
- Open Plan Reception Room
- Smart Integrated Kitchen
- Balcony
- Underfloor Heating
- 24 Hour Concierge
- Residents Gym
- 0.3 Miles from Nine Elms Tube Station