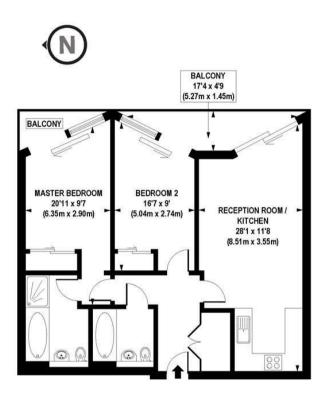

#### APPROX. GROSS INTERNAL FLOOR AREA 796 sq. ft / 73.95 sq. m

Floorplan is for illustrative purposes only and is not to scale. Every attempt has been made to ensure the accuracy of the floorplan shown, however all measurements, futures, fittings and data shown are an approximate interpretation for illustrative purposes only. Liability for errors, omissions or mis-statement through negligence or otherwise is hereby excluded.