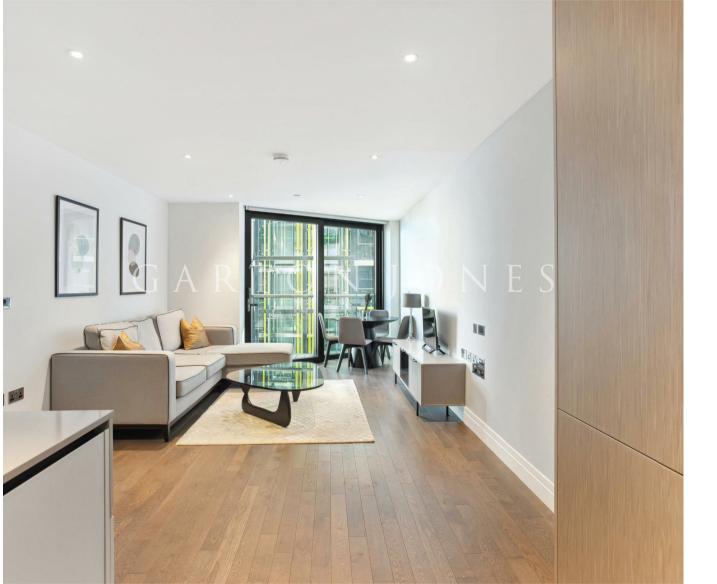

### £850,000 Leasehold

An immaculately presented 2-bedroom apartment of approx. 796sq.ft (73.95sq.m) with views of the River Thames available for sale with the right to park in 4 Riverlight Quay, a popular residential development located in the heart of the Nine Elms & Battersea regeneration on the banks of the River Thames. This property has 2 well-proportioned bedrooms, 2 luxury bathrooms (1 en-suite) and further comprises of an open plan reception room with full height floor to ceiling windows, 2 balconies with views towards the River Thames, a smart integrated kitchen, good built-in storage, and a utility cupboard.

Please note furniture may differ to that shown in the current photos.

- 2 Bedrooms
- 796sq.ft (73.95sq.m)
- 2 Bathrooms (1 En-Suite)
- Views of the River Thames
- · Right to Park
- 2 Balconies
- Open Plan Reception/Kitchen
- 24 Hour Concierge
- Residents Gym
- Swimming Pool & Spa Facilities