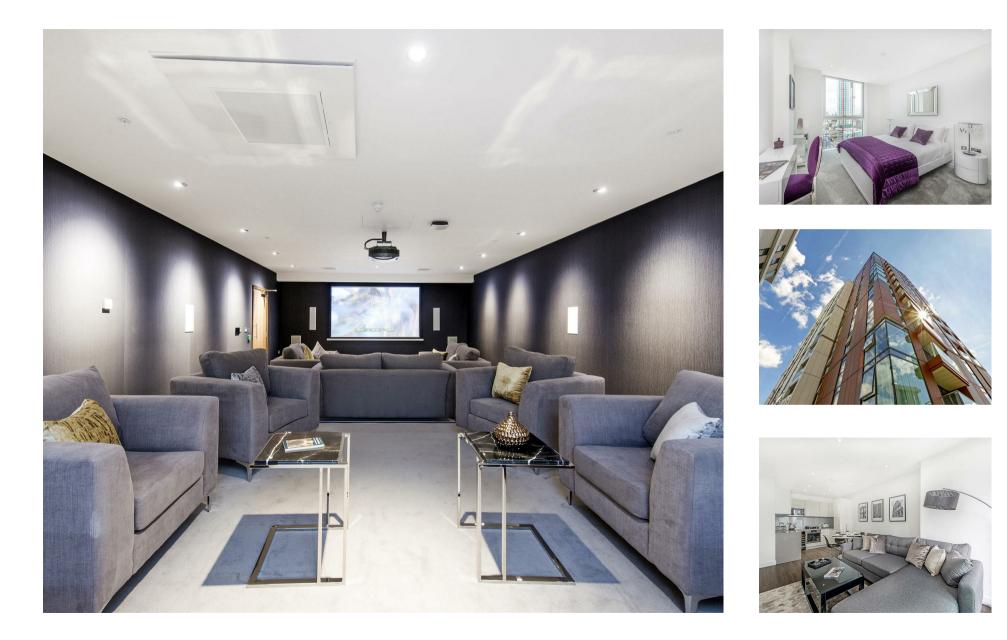

Residents of Nine Elms Point have the use of a 24-hour concierge service, a well-equipped gym, a business lounge, conference room, cinema screening room and a private dining room with kitchen that can be hired for guest events. On-site amenities include a large Sainsbury's superstore, Starbucks coffee shop and Argos. Nine Elms Tube Station is located directly next door to the development providing access to the Northern Line and Vauxhall Station is also a short walk away.