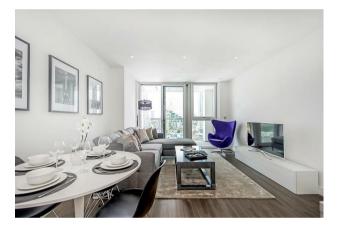

## £595,000 Leasehold

A 1-bedroom apartment for sale of approx. 550sq.ft (51sq.m) available for sale on the 14th floor (with lift) of Pinto Tower, Nine Elms Point, a popular residential development in the heart of Nine Elms by Barratt London. This property is well presented and benefits from an open plan reception room with a smart integrated kitchen, access to a private balcony offering panoramic views of the London skyline, a luxury bathroom suite and very good storage including a large cupboard in the entrance hall and built-in wardrobes to the bedroom.

Residents of Nine Elms Point have the use of a 24-hour concierge service, a well-equipped gym, a business lounge, conference room, cinema screening room and a private dining room with kitchen that can be hired for guest events. On-site amenities include a large Sainsbury's superstore, Starbucks coffee shop and Argos. Nine Elms Tube Station is located directly next door to the development providing access to the Northern Line and Vauxhall Station is also a short walk away.