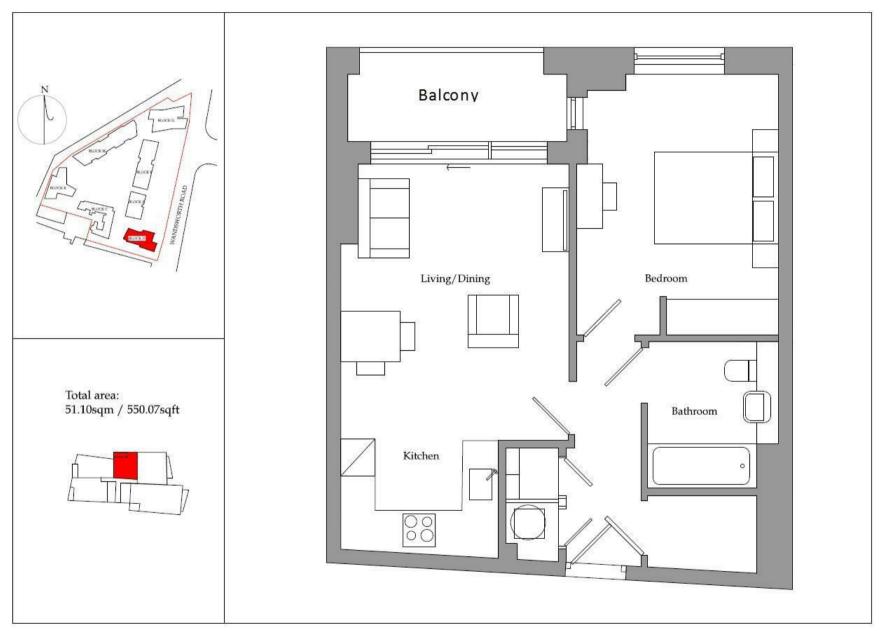

## £595,000 Leasehold

A 1-bedroom apartment for sale of approx. 550sq.ft (51sq.m) available for sale on the 14th floor (with lift) of Pinto Tower, Nine Elms Point, a popular residential development in the heart of Nine Elms by Barratt London. This property is well presented and benefits from an open plan reception room with a smart integrated kitchen, access to a private balcony offering panoramic views of the London skyline, a luxury bathroom suite and very good storage including a large cupboard in the entrance hall and built-in wardrobes to the bedroom.