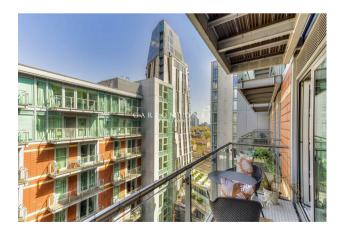

#### £525 Per Week

A fantastic 1-bedroom apartment of 565 sq. ft / 52.50 sq. m) available to rent on the 10th floor of 9 Albert Embankment, SE1, a popular riverside residential development by Berkeley Homes. This charming property boats a cosy open plan reception room that features a glass partition to enable you to separate the room from a modern integrated kitchen, a wellproportioned bedroom with built-in storage, access to a balcony from both the bedroom & reception, a modern bathroom suite and additional storage room.

Please note furniture may differ to that shown in the current photos.

- 1 Bedroom
- 565 sq. ft / 52.50 sq. m
- $\cdot$  Bathroom
- Balcony
- Parking Available via Separate Agreement
- Modern Kitchen
- Good Storage
- 24 Hour Concierge
- $\cdot\,$  On-Site Convenience Store
- $\cdot \,$  0.5 Miles to Vauxhall Station