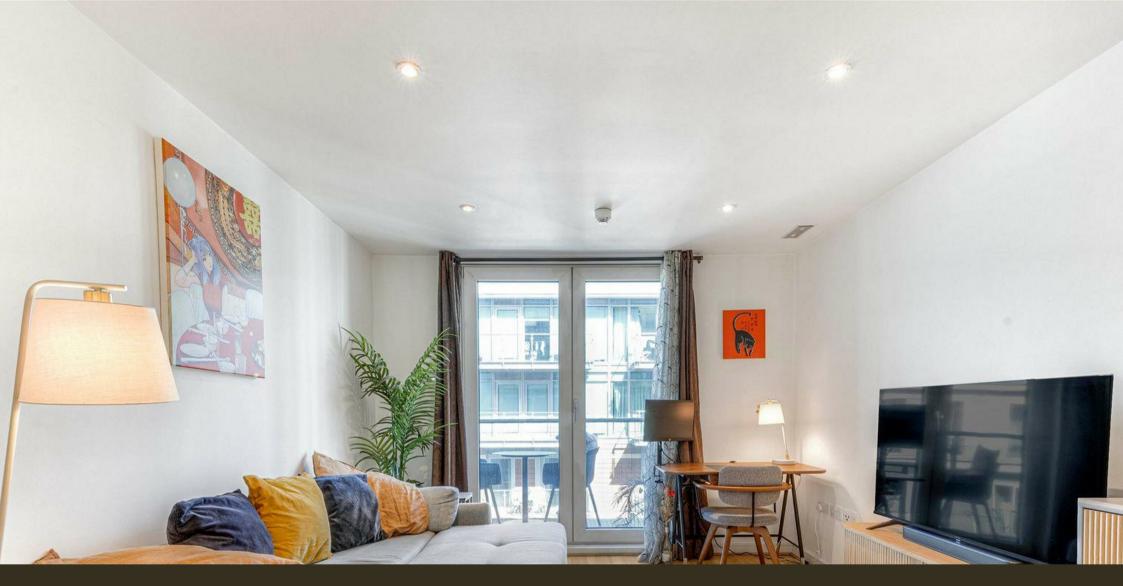

#### £525 Per Week

A fantastic 1-bedroom apartment of 565 sq. ft / 52.50 sq. m) available to rent on the 10th floor of 9 Albert Embankment, SE1, a popular riverside residential development by Berkeley Homes. This charming property boats a cosy open plan reception room that features a glass partition to enable you to separate the room from a modern integrated kitchen, a wellproportioned bedroom with built-in storage, access to a balcony from both the bedroom & reception, a modern bathroom suite and additional storage room.

Please note furniture may differ to that shown in the current photos.

- 1 Bedroom
- 565 sq. ft / 52.50 sq. m
- $\cdot$  Bathroom
- Balcony
- Parking Available via Separate Agreement
- Modern Kitchen
- Good Storage
- 24 Hour Concierge
- $\cdot\,$  On-Site Convenience Store
- $\cdot \,$  0.5 Miles to Vauxhall Station