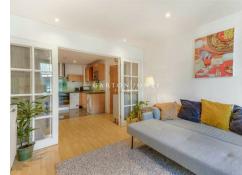

#### £525 Per Week

A fantastic 1-bedroom apartment of 565 sq. ft / 52.50 sq. m) available to rent on the 10th floor of 9 Albert Embankment, SE1, a popular riverside residential development by Berkeley Homes. This charming property boats a cosy open plan reception room that features a glass partition to enable you to separate the room from a modern integrated kitchen, a wellproportioned bedroom with built-in storage, access to a balcony from both the bedroom & reception, a modern bathroom suite and additional storage room.

Please note furniture may differ to that shown in the current photos.

- 1 Bedroom
- 565 sq. ft / 52.50 sq. m
- $\cdot$  Bathroom
- Balcony
- Parking Available via Separate Agreement
- Modern Kitchen
- Good Storage
- 24 Hour Concierge
- $\cdot\,$  On-Site Convenience Store
- $\cdot \,$  0.5 Miles to Vauxhall Station