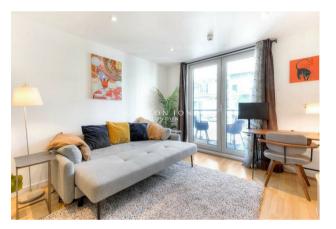

#### £525 Per Week

A fantastic 1-bedroom apartment of 565 sq. ft / 52.50 sq. m) available to rent on the 10th floor of 9 Albert Embankment, SE1, a popular riverside residential development by Berkeley Homes. This charming property boats a cosy open plan reception room that features a glass partition to enable you to separate the room from a modern integrated kitchen, a wellproportioned bedroom with built-in storage, access to a balcony from both the bedroom & reception, a modern bathroom suite and additional storage room.

Please note furniture may differ to that shown in the current photos.

- 1 Bedroom
- 565 sq. ft / 52.50 sq. m
- $\cdot$  Bathroom
- Balcony
- Parking Available via Separate Agreement
- Modern Kitchen
- Good Storage
- 24 Hour Concierge
- $\cdot\,$  On-Site Convenience Store
- $\cdot \,$  0.5 Miles to Vauxhall Station