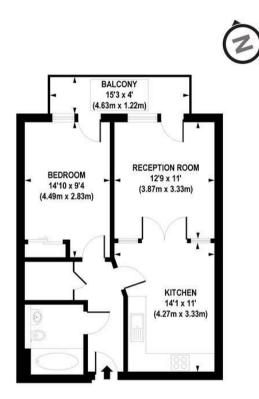

#### APPROX. GROSS INTERNAL FLOOR AREA 565 sq. ft / 52.50 sq. m

Floorplan is for illustrative purposes only and is not to scale. Every attempt has been made to ensure the accuracy of the floorplan shown, however all measurements, futures, fittings and data show me an approximate interpretation for illustrative purposes only. Liability for errors, omissions or mis-statement through negligence or otherwise is hereby excluded.