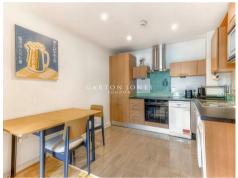

#### £525 Per Week

A fantastic 1-bedroom apartment of 565 sq. ft / 52.50 sq. m) available to rent on the 10th floor of 9 Albert Embankment, SE1, a popular riverside residential development by Berkeley Homes. This charming property boats a cosy open plan reception room that features a glass partition to enable you to separate the room from a modern integrated kitchen, a wellproportioned bedroom with built-in storage, access to a balcony from both the bedroom & reception, a modern bathroom suite and additional storage room.

Please note furniture may differ to that shown in the current photos.

- 1 Bedroom
- 565 sq. ft / 52.50 sq. m
- $\cdot$  Bathroom
- Balcony
- Parking Available via Separate Agreement
- Modern Kitchen
- Good Storage
- 24 Hour Concierge
- $\cdot\,$  On-Site Convenience Store
- $\cdot \,$  0.5 Miles to Vauxhall Station