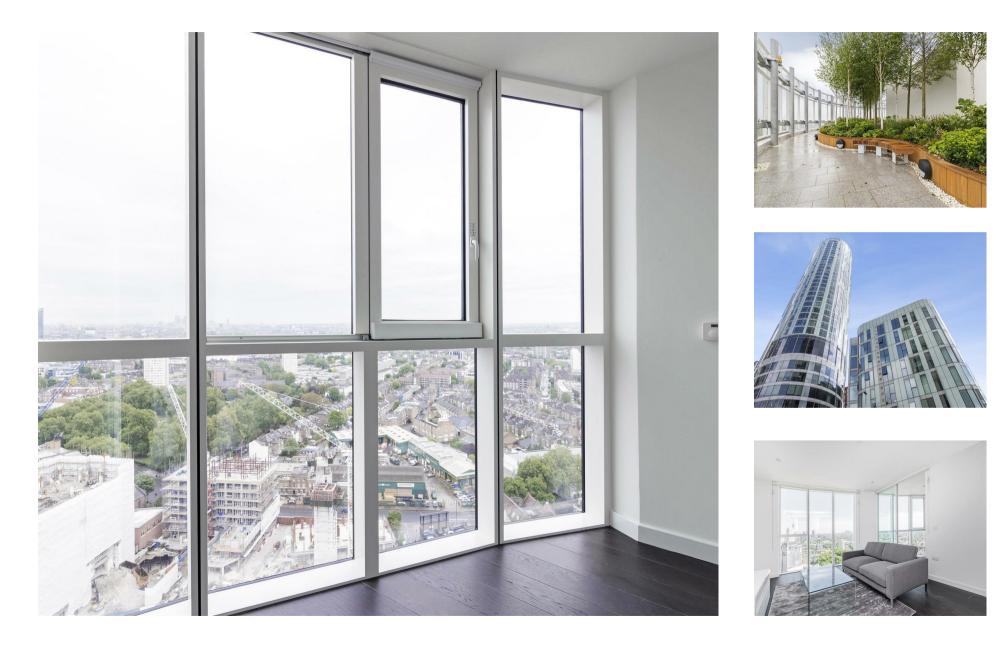

## £750,000 Leasehold

A 2-bedroom apartment on the 25th floor offering approx. 731sq.ft (67.9sq.m) available for sale in the sought after Sky Gardens development. In one of the most desired positions in the building, this property benefits from floor to ceiling windows with views towards the City of London. Further benefits include an open plan reception room with an integrated kitchen, a Winter garden accessed from the reception and the main bedroom of approx. 51sq.ft (4.7sq.m), 2 luxury bathroom suites (1 ensuite), comfort cooling and underfloor heating and good storage throughout.

Residents of Sky Gardens also enjoy a 24-hour concierge service and residents also have access to a smart gymnasium located in the 8th-floor sky garden. Residents can enjoy panoramic views from a communal roof garden on the 34th floor. Sky Gardens is located moments from the entrance to the Nine Elms Tube extension as well as being a few minutes' walks from the excellent transport services of Vauxhall and the development also benefits from having a Sainsbury Superstore located on the opposite side of the road.

This property is currently tenanted until at least September 2025 at a rent of £3,033.33 per calendar month.

Please note furniture may differ to that shown in the current photos.

- 2 Bedrooms
- 731sq.ft (67.m)
- 2 Bathrooms (1 En-Suite)
- $\cdot$  Winter Garden
- Northeast Aspect
- Views of City of London
- 25th Floor (of 34 Floors)
- 24 Hour Concierge
- Residents Gym
- 35th Floor Roof Communal Terrace