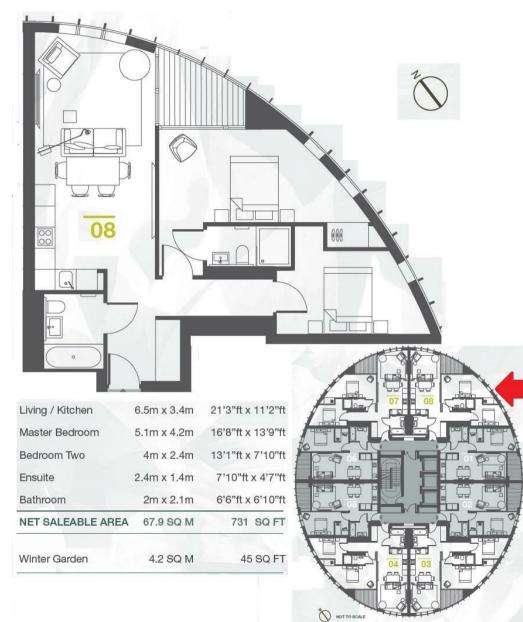

## £750,000 Leasehold

A 2-bedroom apartment on the 25th floor offering approx. 731sq.ft (67.9sq.m) available for sale in the sought after Sky Gardens development. In one of the most desired positions in the building, this property benefits from floor to ceiling windows with views towards the City of London. Further benefits include an open plan reception room with an integrated kitchen, a Winter garden accessed from the reception and the main bedroom of approx. 51sq.ft (4.7sq.m), 2 luxury bathroom suites (1 ensuite), comfort cooling and underfloor heating and good storage throughout.

This property is currently tenanted until at least September 2025 at a rent of £3,033.33 per calendar month.

Please note furniture may differ to that shown in the current photos.

- 2 Bedrooms
- 731sq.ft (67.m)
- 2 Bathrooms (1 En-Suite)
- $\cdot$  Winter Garden
- Northeast Aspect
- Views of City of London
- 25th Floor (of 34 Floors)
- 24 Hour Concierge
- Residents Gym
- 35th Floor Roof Communal Terrace