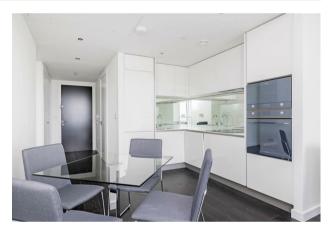

## £750,000 Leasehold

A 2-bedroom apartment on the 25th floor offering approx. 731sq.ft (67.9sq.m) available for sale in the sought after Sky Gardens development. In one of the most desired positions in the building, this property benefits from floor to ceiling windows with views towards the City of London. Further benefits include an open plan reception room with an integrated kitchen, a Winter garden accessed from the reception and the main bedroom of approx. 51sq.ft (4.7sq.m), 2 luxury bathroom suites (1 ensuite), comfort cooling and underfloor heating and good storage throughout.