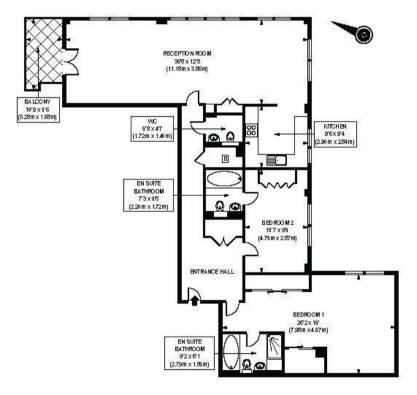

throughout.

9 Albert Embankment is a secure development with a 24-hour concierge and on-site convenience store located just moments from London's trendy South Bank and a great selection of shops, bars, and restaurants. Transport links are excellent with Vauxhall Rail, Tube and Bus services within a few minutes' walk. There is also a taxi rank at the neighbouring River Park Plaza Hotel and a River Taxi Pier at St George Wharf, also within easy reach.

Please note furniture may differ to that shown in the current photos.

- · 2 Bedrooms
- · 1377sq.ft (128.08sq.m)
- · 2 En-Suite Bathrooms & Guest W/C
- · Triple Aspect Open Plan Reception
- · Direct River Views
- · Modern Integrated Kitchen
- · Balcony
- · 24 Hour Concierge
- · On-site Convenience Store
- · 0.5 Miles to Vauxhall Station







SECOND FLOOR

APPROX GROSS INTERNAL FLOOR AREA 1377 sq. ft / 128.08 sq. m

## GARTON JONES.COM