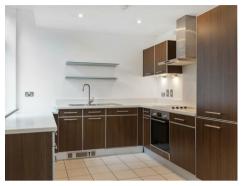

#### £765 Per Week

A bright and spacious 2 double bedroom apartment of approx. 1377sq.ft (128.08sq.m) available in 9 Albert Embankment, a popular riverside development on the banks of the River Thames. The property benefits from a fantastic triple aspect open plan reception room with a modern fitted kitchen, access to a balcony with direct views of the River Thames, 2 en-suite bathrooms and a guest w/c, & good storage throughout.

Please note furniture may differ to that shown in the current photos.

- · 2 Bedrooms
- · 1377sq.ft (128.08sq.m)
- · 2 En-Suite Bathrooms & Guest W/C
- · Triple Aspect Open Plan Reception
- · Direct River Views
- · Modern Integrated Kitchen
- · Balcony
- · 24 Hour Concierge
- · On-site Convenience Store
- · 0.5 Miles to Vauxhall Station