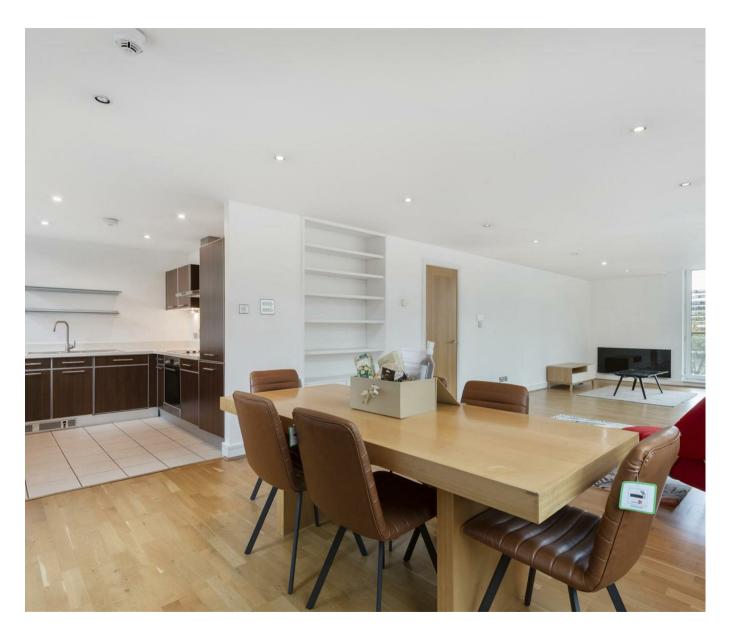

#### £765 Per Week

A bright and spacious 2 double bedroom apartment of approx. 1377sq.ft (128.08sq.m) available in 9 Albert Embankment, a popular riverside development on the banks of the River Thames. The property benefits from a fantastic triple aspect open plan reception room with a modern fitted kitchen, access to a balcony with direct views of the River Thames, 2 en-suite bathrooms and a guest w/c, & good storage throughout.

Please note furniture may differ to that shown in the current photos.

- · 2 Bedrooms
- · 1377sq.ft (128.08sq.m)
- · 2 En-Suite Bathrooms & Guest W/C
- · Triple Aspect Open Plan Reception
- · Direct River Views
- · Modern Integrated Kitchen
- · Balcony
- · 24 Hour Concierge
- · On-site Convenience Store
- · 0.5 Miles to Vauxhall Station