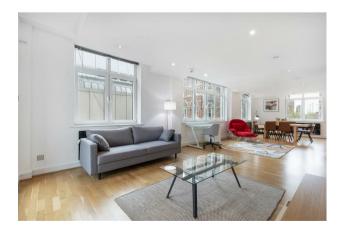

#### £765 Per Week

A bright and spacious 2 double bedroom apartment of approx. 1377sq.ft (128.08sq.m) available in 9 Albert Embankment, a popular riverside development on the banks of the River Thames. The property benefits from a fantastic triple aspect open plan reception room with a modern fitted kitchen, access to a balcony with direct views of the River Thames, 2 en-suite bathrooms and a guest w/c, & good storage throughout.

Please note furniture may differ to that shown in the current photos.

- · 2 Bedrooms
- · 1377sq.ft (128.08sq.m)
- · 2 En-Suite Bathrooms & Guest W/C
- · Triple Aspect Open Plan Reception
- · Direct River Views
- · Modern Integrated Kitchen
- · Balcony
- · 24 Hour Concierge
- · On-site Convenience Store
- · 0.5 Miles to Vauxhall Station