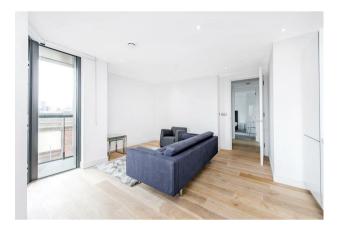

## £580 Per Week

An exceptional 2-bedroom apartment offering 631sq.ft (58.7sq.m) available to rent in the sought-after Parliament House, 81 Black Prince Road. This bright residence boasts dual-aspect windows framing views towards the River Thames and features an open-plan reception room and a modern integrated kitchen that lead out to a private balcony, floor-to-ceiling windows and has two well-proportioned bedrooms, including a generously sized master bedroom with built-in wardrobes and a luxurious en-suite bathroom as well as an additional single bedroom served by a second bathroom.