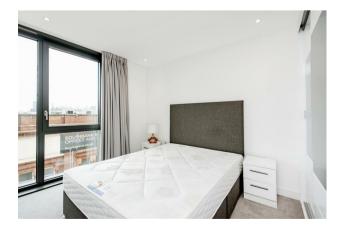

## £580 Per Week

An exceptional 2-bedroom apartment offering 631sq.ft (58.7sq.m) available to rent in the sought-after Parliament House, 81 Black Prince Road. This bright residence boasts dual-aspect windows framing views towards the River Thames and features an open-plan reception room and a modern integrated kitchen that lead out to a private balcony, floor-to-ceiling windows and has two well-proportioned bedrooms, including a generously sized master bedroom with built-in wardrobes and a luxurious en-suite bathroom as well as an additional single bedroom served by a second bathroom.