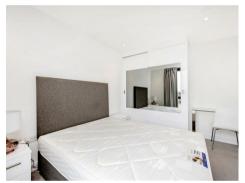

## £580 Per Week

An exceptional 2-bedroom apartment offering 631sq.ft (58.7sq.m) available to rent in the sought-after Parliament House, 81 Black Prince Road. This bright residence boasts dual-aspect windows framing views towards the River Thames and features an open-plan reception room and a modern integrated kitchen that lead out to a private balcony, floor-to-ceiling windows and has two well-proportioned bedrooms, including a generously sized master bedroom with built-in wardrobes and a luxurious en-suite bathroom as well as an additional single bedroom served by a second bathroom.

## GARTON JONES.COM

9 Albert Embankment London SE1 7SP Lettings: +44 (0) 20 7735 1888 nineelms@gartonjones.com www.gartonjones.com

- · 2 Bedrooms
- · 631sq.ft (58.7sq.m)
- · 2 Bathrooms (1 En-Suite)
- · Dual Aspect Reception
- · Modern Integrated Kitchen
- · Underfloor Heating
- · Daytime Concierge
- · Resident's Gym
- · Cycle Storage
- · 0.6 Miles to Vauxhall Station