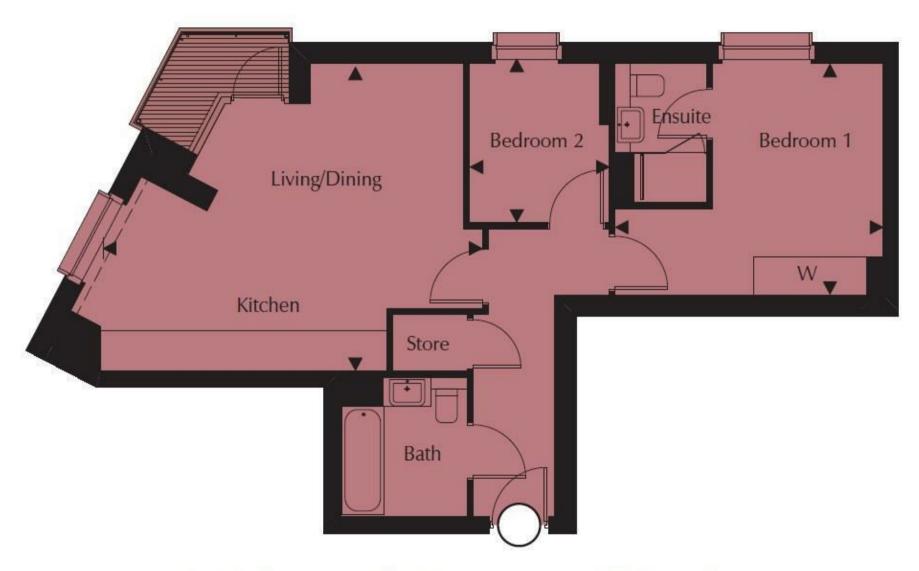

## GARTON JONES.COM

9 Albert Embankment London SE1 7SP Lettings: +44 (0) 20 7735 1888 nineelms@gartonjones.com www.gartonjones.com

- · 2 Bedrooms
- · 631sq.ft (58.7sq.m)
- · 2 Bathrooms (1 En-Suite)
- · Dual Aspect Reception
- · Modern Integrated Kitchen
- · Underfloor Heating
- · Daytime Concierge
- · Resident's Gym
- · Cycle Storage
- · 0.6 Miles to Vauxhall Station

**Total Area** 

58.7 sq m

631 sq ft