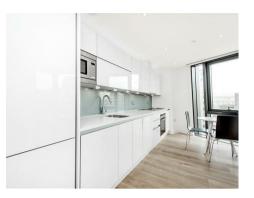

## £580 Per Week

An exceptional 2-bedroom apartment offering 631sq.ft (58.7sq.m) available to rent in the sought-after Parliament House, 81 Black Prince Road. This bright residence boasts dual-aspect windows framing views towards the River Thames and features an open-plan reception room and a modern integrated kitchen that lead out to a private balcony, floor-to-ceiling windows and has two well-proportioned bedrooms, including a generously sized master bedroom with built-in wardrobes and a luxurious en-suite bathroom as well as an additional single bedroom served by a second bathroom.

## GARTON JONES.COM

9 Albert Embankment London SE1 7SP Lettings: +44 (0) 20 7735 1888 nineelms@gartonjones.com www.gartonjones.com

- · 2 Bedrooms
- · 631sq.ft (58.7sq.m)
- · 2 Bathrooms (1 En-Suite)
- · Dual Aspect Reception
- · Modern Integrated Kitchen
- · Underfloor Heating
- · Daytime Concierge
- · Resident's Gym
- · Cycle Storage
- · 0.6 Miles to Vauxhall Station