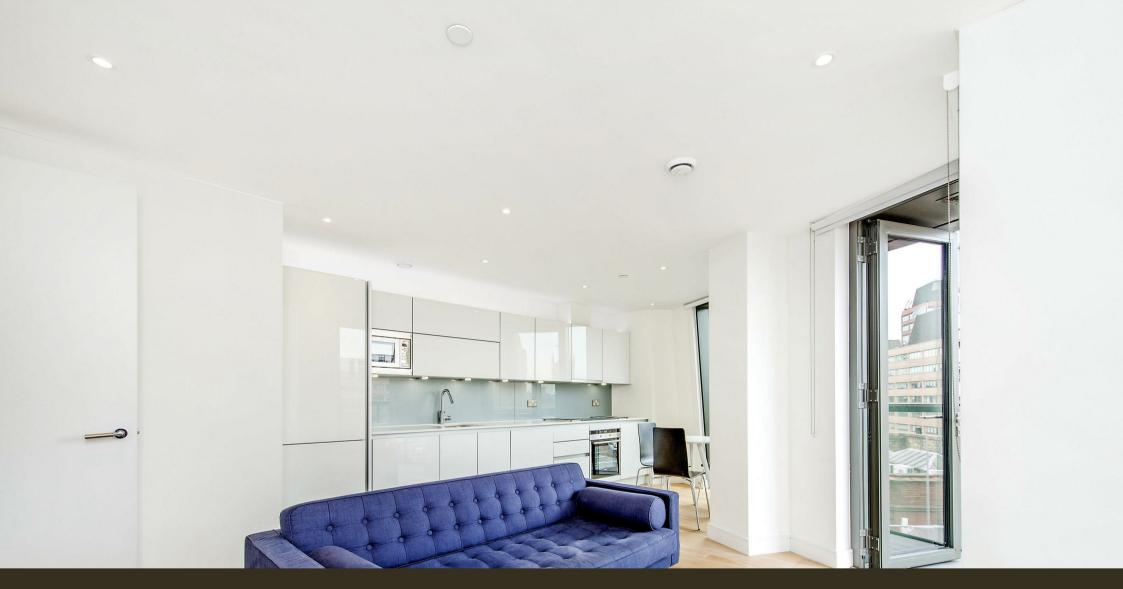

## £580 Per Week

An exceptional 2-bedroom apartment offering 631sq.ft (58.7sq.m) available to rent in the sought-after Parliament House, 81 Black Prince Road. This bright residence boasts dual-aspect windows framing views towards the River Thames and features an open-plan reception room and a modern integrated kitchen that lead out to a private balcony, floor-to-ceiling windows and has two well-proportioned bedrooms, including a generously sized master bedroom with built-in wardrobes and a luxurious en-suite bathroom as well as an additional single bedroom served by a second bathroom.

Parliament House provides an array of amenities including a dedicated concierge service offering assistance and security, cycle storage, as well as a resident's gymnasium. Beyond the development, residents enjoy a prime location close to the River Thames and a short stroll from the renowned Damien Hirst's Newport Street Gallery. The vibrant South Bank offers a wealth of cultural attractions, restaurants, and shops, all within easy reach. Excellent transport links, including a regular bus service on the doorstep and nearby Vauxhall and Westminster stations, provide seamless connections across the city