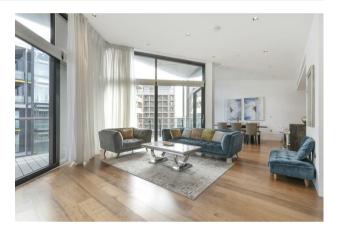

## £1,750 Per Week

An exquisite 3 Bedroom Penthouse apartment, situated on the 12th floor (with lift) available to rent in Riverlight Ouay, a prestigious residential development in the heart of the Nine Elms regeneration and located on the banks of the River Thames. Spanning approximately 1516 sq. ft/ 140.82 sq. m and boasting impressive ceiling heights that enhance the sense of space and light, this apartment features a meticulously designed open plan living area, seamlessly integrating a smart kitchen. 3 private balconies, totalling a further 311sq.ft (28.92sq.m) provide exceptional outdoor space and showcase stunning dualaspect views, enjoying captivating sunsets over Battersea Power Station to the West and garden views to the Northeast. The penthouse further comprises three luxurious bathrooms (2 en-suite), finished to high standard with contemporary fixtures and fittings. Secure underground parking is available via separate agreement.

Please note furniture may differ to that shown in the current photos.

- · 3 Bedrooms, 3 Bathrooms (2 En-Suite
- · 1516 sq. ft / 140.82 sq. m
- · Penthouse Apartment
- · 3 Bathrooms (2 En-Suite)
- · Open Plan Reception & Kitchen
- · 3 Balconies
- · 24 Hour Concierge
- · Residents Gym
- · Swimming Pool & Spa Facilities
- 0.2 Miles to Battersea Power Station Tube