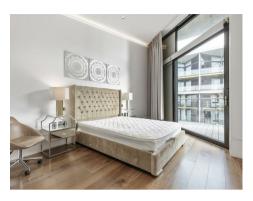

## £1,750 Per Week

An exquisite 3 Bedroom Penthouse apartment, situated on the 12th floor (with lift) available to rent in Riverlight Ouay, a prestigious residential development in the heart of the Nine Elms regeneration and located on the banks of the River Thames. Spanning approximately 1516 sq. ft/ 140.82 sq. m and boasting impressive ceiling heights that enhance the sense of space and light, this apartment features a meticulously designed open plan living area, seamlessly integrating a smart kitchen. 3 private balconies, totalling a further 311sq.ft (28.92sq.m) provide exceptional outdoor space and showcase stunning dualaspect views, enjoying captivating sunsets over Battersea Power Station to the West and garden views to the Northeast. The penthouse further comprises three luxurious bathrooms (2 en-suite), finished to high standard with contemporary fixtures and fittings. Secure underground parking is available via separate agreement.

Please note furniture may differ to that shown in the current photos.

- · 3 Bedrooms, 3 Bathrooms (2 En-Suite
- · 1516 sq. ft / 140.82 sq. m
- · Penthouse Apartment
- · 3 Bathrooms (2 En-Suite)
- · Open Plan Reception & Kitchen
- · 3 Balconies
- · 24 Hour Concierge
- · Residents Gym
- · Swimming Pool & Spa Facilities
- 0.2 Miles to Battersea Power Station Tube