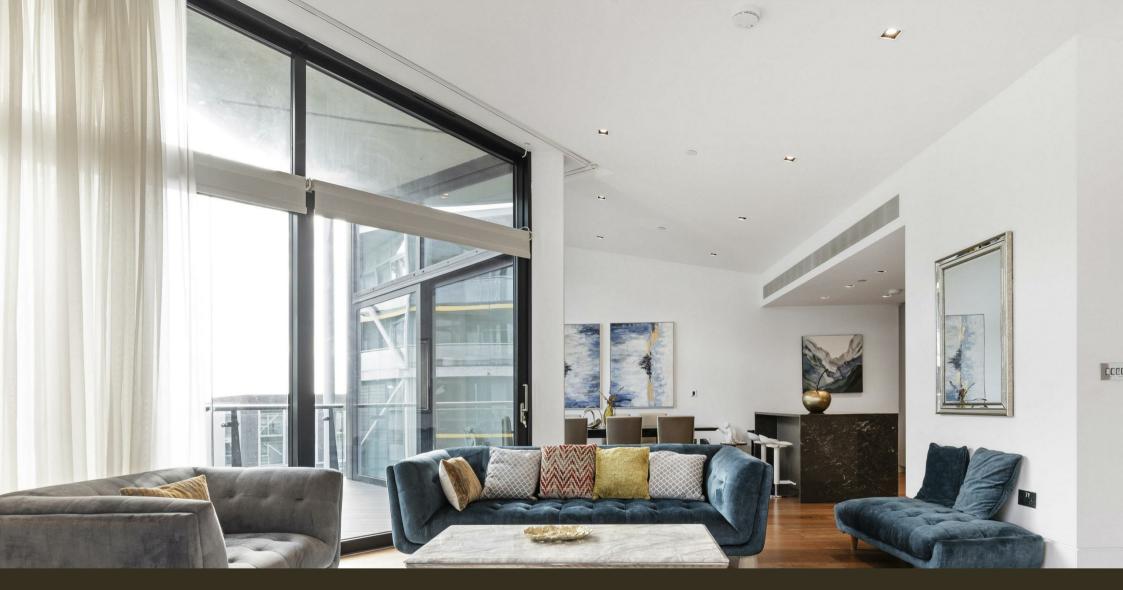

## £1,750 Per Week

An exquisite 3 Bedroom Penthouse apartment, situated on the 12th floor (with lift) available to rent in Riverlight Ouay, a prestigious residential development in the heart of the Nine Elms regeneration and located on the banks of the River Thames. Spanning approximately 1516 sq. ft/ 140.82 sq. m and boasting impressive ceiling heights that enhance the sense of space and light, this apartment features a meticulously designed open plan living area, seamlessly integrating a smart kitchen. 3 private balconies, totalling a further 311sq.ft (28.92sq.m) provide exceptional outdoor space and showcase stunning dualaspect views, enjoying captivating sunsets over Battersea Power Station to the West and garden views to the Northeast. The penthouse further comprises three luxurious bathrooms (2 en-suite), finished to high standard with contemporary fixtures and fittings. Secure underground parking is available via separate agreement.

Please note furniture may differ to that shown in the current photos.

- · 3 Bedrooms, 3 Bathrooms (2 En-Suite
- · 1516 sq. ft / 140.82 sq. m
- · Penthouse Apartment
- · 3 Bathrooms (2 En-Suite)
- · Open Plan Reception & Kitchen
- · 3 Balconies
- · 24 Hour Concierge
- · Residents Gym
- · Swimming Pool & Spa Facilities
- 0.2 Miles to Battersea Power Station Tube