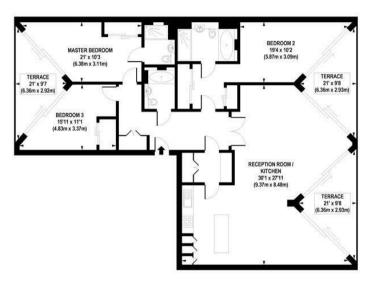

## £1,750 Per Week

An exquisite 3 Bedroom Penthouse apartment, situated on the 12th floor (with lift) available to rent in Riverlight Ouay, a prestigious residential development in the heart of the Nine Elms regeneration and located on the banks of the River Thames. Spanning approximately 1516 sq. ft/ 140.82 sq. m and boasting impressive ceiling heights that enhance the sense of space and light, this apartment features a meticulously designed open plan living area, seamlessly integrating a smart kitchen. 3 private balconies, totalling a further 311sq.ft (28.92sq.m) provide exceptional outdoor space and showcase stunning dualaspect views, enjoying captivating sunsets over Battersea Power Station to the West and garden views to the Northeast. The penthouse further comprises three luxurious bathrooms (2 en-suite), finished to high standard with contemporary fixtures and fittings. Secure underground parking is available via separate agreement.

APPROX. GROSS INTERNAL FLOOR AREA 1516 sq. ft / 140.82 sq. m