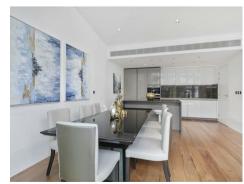

## £1,750 Per Week

An exquisite 3 Bedroom Penthouse apartment, situated on the 12th floor (with lift) available to rent in Riverlight Ouay, a prestigious residential development in the heart of the Nine Elms regeneration and located on the banks of the River Thames. Spanning approximately 1516 sq. ft/ 140.82 sq. m and boasting impressive ceiling heights that enhance the sense of space and light, this apartment features a meticulously designed open plan living area, seamlessly integrating a smart kitchen. 3 private balconies, totalling a further 311sq.ft (28.92sq.m) provide exceptional outdoor space and showcase stunning dualaspect views, enjoying captivating sunsets over Battersea Power Station to the West and garden views to the Northeast. The penthouse further comprises three luxurious bathrooms (2 en-suite), finished to high standard with contemporary fixtures and fittings. Secure underground parking is available via separate agreement.

Please note furniture may differ to that shown in the current photos.

- · 3 Bedrooms, 3 Bathrooms (2 En-Suite
- · 1516 sq. ft / 140.82 sq. m
- · Penthouse Apartment
- · 3 Bathrooms (2 En-Suite)
- · Open Plan Reception & Kitchen
- · 3 Balconies
- · 24 Hour Concierge
- · Residents Gym
- · Swimming Pool & Spa Facilities
- 0.2 Miles to Battersea Power Station Tube