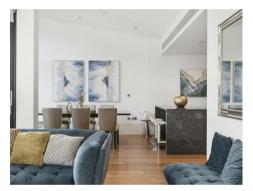

## £1,750 Per Week

An exquisite 3 Bedroom Penthouse apartment, situated on the 12th floor (with lift) available to rent in Riverlight Ouay, a prestigious residential development in the heart of the Nine Elms regeneration and located on the banks of the River Thames. Spanning approximately 1516 sq. ft/ 140.82 sq. m and boasting impressive ceiling heights that enhance the sense of space and light, this apartment features a meticulously designed open plan living area, seamlessly integrating a smart kitchen. 3 private balconies, totalling a further 311sq.ft (28.92sq.m) provide exceptional outdoor space and showcase stunning dualaspect views, enjoying captivating sunsets over Battersea Power Station to the West and garden views to the Northeast. The penthouse further comprises three luxurious bathrooms (2 en-suite), finished to high standard with contemporary fixtures and fittings. Secure underground parking is available via separate agreement.

Please note furniture may differ to that shown in the current photos.

- · 3 Bedrooms, 3 Bathrooms (2 En-Suite
- · 1516 sq. ft / 140.82 sq. m
- · Penthouse Apartment
- · 3 Bathrooms (2 En-Suite)
- · Open Plan Reception & Kitchen
- · 3 Balconies
- · 24 Hour Concierge
- · Residents Gym
- · Swimming Pool & Spa Facilities
- 0.2 Miles to Battersea Power Station Tube