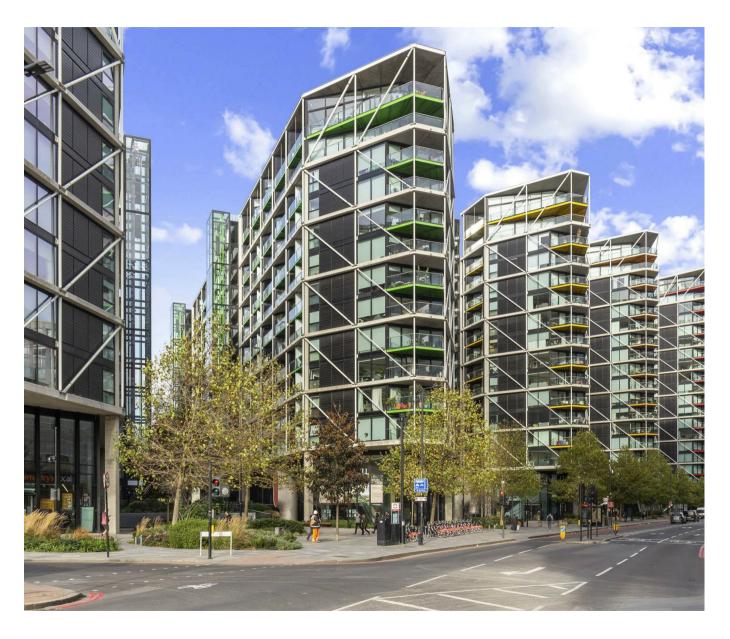

## £1,750 Per Week

An exquisite 3 Bedroom Penthouse apartment, situated on the 12th floor (with lift) available to rent in Riverlight Ouay, a prestigious residential development in the heart of the Nine Elms regeneration and located on the banks of the River Thames. Spanning approximately 1516 sq. ft/ 140.82 sq. m and boasting impressive ceiling heights that enhance the sense of space and light, this apartment features a meticulously designed open plan living area, seamlessly integrating a smart kitchen. 3 private balconies, totalling a further 311sq.ft (28.92sq.m) provide exceptional outdoor space and showcase stunning dualaspect views, enjoying captivating sunsets over Battersea Power Station to the West and garden views to the Northeast. The penthouse further comprises three luxurious bathrooms (2 en-suite), finished to high standard with contemporary fixtures and fittings. Secure underground parking is available via separate agreement.

Residents of Riverlight Quay benefit from exclusive facilities to include a heated swimming pool, spa facilities as well as a well-equipped mezzanine "river view" Gymnasium. There is also a reception lounge and library, 24-hour concierge and a private cinema screening room and virtual golf room. The on-site amenities include the Black Cab Coffee Co, Nine Elms Tavern and Waitrose supermarket and there are plenty of nearby restaurants and bars adding to the increasing vibrancy of Nine Elms. Nine Elms Tube Station and Battersea Power Station Northern Line tube stops are both a short walk away from Riverlight Quay.