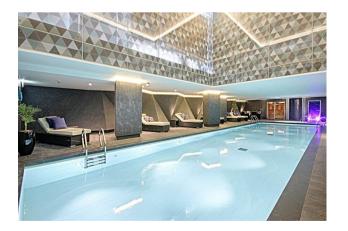

Residents of Riverlight Quay benefit from exclusive facilities to include a heated swimming pool, spa facilities as well as a well-equipped mezzanine "river view" Gymnasium. There is also a reception lounge and library, 24-hour concierge and a private cinema screening room and virtual golf room. The on-site amenities include the Black Cab Coffee Co, Nine Elms Tavern and Waitrose supermarket and there are plenty of nearby restaurants and bars adding to the increasing vibrancy of Nine Elms. Nine Elms Tube Station and Battersea Power Station Northern Line tube stops are both a short walk away from Riverlight Quay.