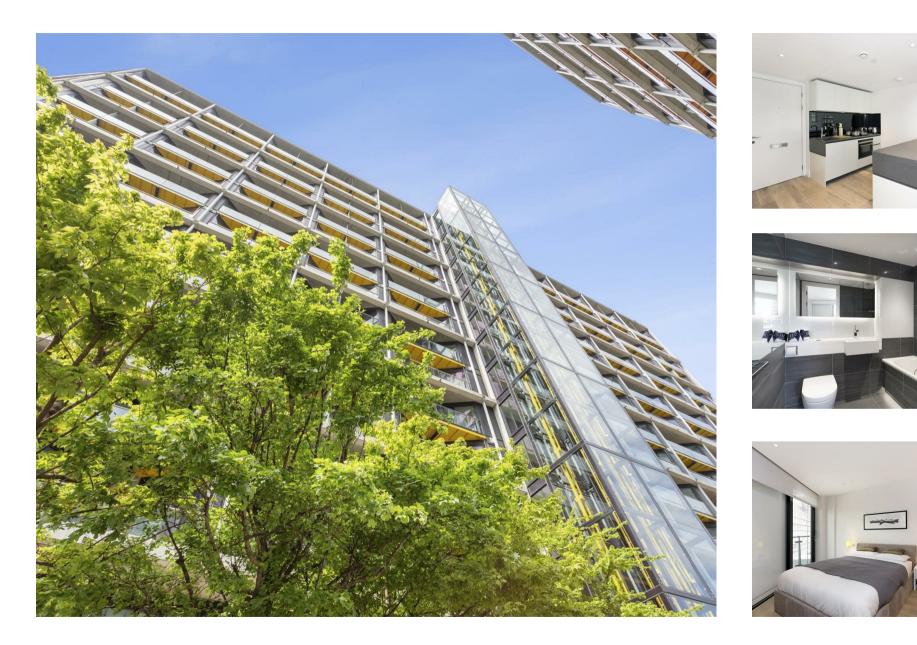

#### £595 Per Week

A spacious Manhattan Suite apartment of approx. 439sq.ft (40.80sq.m.) in Riverlight Quay, a popular residential complex on the banks of the River Thames. The property has a double bedroom with a sliding door to an open plan reception room with a smart integrated kitchen, floor to ceiling windows, a luxury bathroom suite and full-width balcony. Residents of Riverlight Quay benefit from exclusive facilities to include a fantastic Heated Swimming Pool, Jacuzzi, Sauna and Steam Room as well as a well-equipped mezzanine "river view" Gymnasium. There is also a reception lounge and library, 24-hour concierge and a private cinema screening room and virtual golf room. The on-site amenities include the Black Cab Coffee Co, Nine Elms Tavern and Waitrose supermarket and there are plenty of nearby restaurants and bars adding to the increasing vibrancy of Nine Elms. Nine Elms Tube Station and Battersea Power Station Northern Line tube stops are both a short walk away from Riverlight Quay.

Please note furniture may differ to that shown in the current photos.

- Manhattan Suite Apartment
- 439sq.ft (40.8sq.m)
- Open Plan Reception
- Parking Available via Separate Negotiation
- $\cdot$  Balcony
- 24 Hour Concierge
- Residents Gym
- $\cdot\,$ Swimming Pool, Spa, Sauna & Steam Room
- · Cinema Screening Room & Virtual Golf
- 0.3 Miles from Battersea Power Station Tube