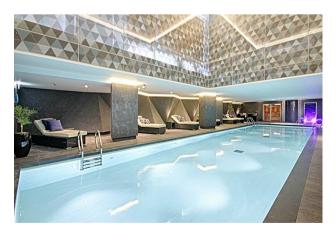

#### £595 Per Week

A spacious Manhattan Suite apartment of approx. 439sq.ft (40.80sq.m.) in Riverlight Quay, a popular residential complex on the banks of the River Thames. The property has a double bedroom with a sliding door to an open plan reception room with a smart integrated kitchen, floor to ceiling windows, a luxury bathroom suite and full-width balcony. Residents of Riverlight Quay benefit from exclusive facilities to include a fantastic Heated Swimming Pool, Jacuzzi, Sauna and Steam Room as well as a well-equipped mezzanine "river view" Gymnasium. There is also a reception lounge and library, 24-hour concierge and a private cinema screening room and virtual golf room. The on-site amenities include the Black Cab Coffee Co, Nine Elms Tavern and Waitrose supermarket and there are plenty of nearby restaurants and bars adding to the increasing vibrancy of Nine Elms. Nine Elms Tube Station and Battersea Power Station Northern Line tube stops are both a short walk away from Riverlight Quay.