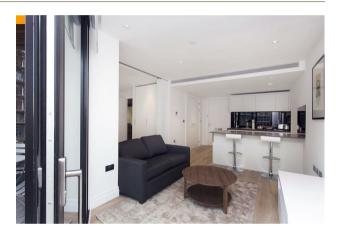

#### £595 Per Week

A spacious Manhattan Suite apartment of approx. 439sq.ft (40.80sq.m.) in Riverlight Quay, a popular residential complex on the banks of the River Thames. The property has a double bedroom with a sliding door to an open plan reception room with a smart integrated kitchen, floor to ceiling windows, a luxury bathroom suite and full-width balcony. Residents of Riverlight Quay benefit from exclusive facilities to include a fantastic Heated Swimming Pool, Jacuzzi, Sauna and Steam Room as well as a well-equipped mezzanine "river view" Gymnasium. There is also a reception lounge and library, 24-hour concierge and a private cinema screening room and virtual golf room. The on-site amenities include the Black Cab Coffee Co, Nine Elms Tavern and Waitrose supermarket and there are plenty of nearby restaurants and bars adding to the increasing vibrancy of Nine Elms. Nine Elms Tube Station and Battersea Power Station Northern Line tube stops are both a short walk away from Riverlight Quay.

Please note furniture may differ to that shown in the current photos.

- Manhattan Suite Apartment
- 439sq.ft (40.8sq.m)
- Open Plan Reception
- Parking Available via Separate Negotiation
- $\cdot$  Balcony
- 24 Hour Concierge
- Residents Gym
- $\cdot\,$ Swimming Pool, Spa, Sauna & Steam Room
- · Cinema Screening Room & Virtual Golf
- 0.3 Miles from Battersea Power Station Tube