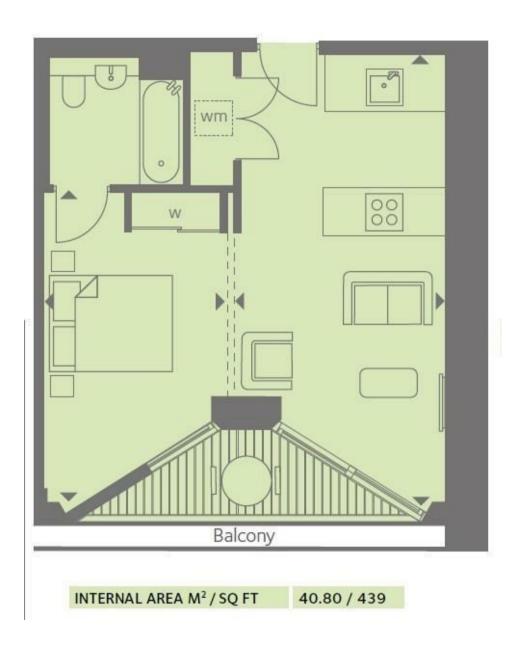

#### £595 Per Week

A spacious Manhattan Suite apartment of approx. 439sq.ft (40.80sq.m.) in Riverlight Quay, a popular residential complex on the banks of the River Thames. The property has a double bedroom with a sliding door to an open plan reception room with a smart integrated kitchen, floor to ceiling windows, a luxury bathroom suite and full-width balcony. Residents of Riverlight Quay benefit from exclusive facilities to include a fantastic Heated Swimming Pool, Jacuzzi, Sauna and Steam Room as well as a well-equipped mezzanine "river view" Gymnasium. There is also a reception lounge and library, 24-hour concierge and a private cinema screening room and virtual golf room. The on-site amenities include the Black Cab Coffee Co, Nine Elms Tavern and Waitrose supermarket and there are plenty of nearby restaurants and bars adding to the increasing vibrancy of Nine Elms. Nine Elms Tube Station and Battersea Power Station Northern Line tube stops are both a short walk away from Riverlight Quay.

Please note furniture may differ to that shown in the current photos.

- Manhattan Suite Apartment
- 439sq.ft (40.8sq.m)
- Open Plan Reception
- Parking Available via Separate Negotiation
- $\cdot$  Balcony
- 24 Hour Concierge
- Residents Gym
- $\cdot\,$ Swimming Pool, Spa, Sauna & Steam Room
- · Cinema Screening Room & Virtual Golf
- 0.3 Miles from Battersea Power Station Tube