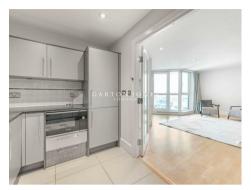

## £800 Per Week

A very generously proportioned unfurnished 2bedroom apartment offering 1,100sq.ft (102sq.m) available to rent in Drake House, part of St George Wharf, a modern riverside development built by Berkeley Homes. This property has been completed to a high standard and benefits from en-suite bathrooms to both bedrooms, an additional guest W/C, excellent storage throughout, a large reception room with dining area, a modern integrated kitchen, wood flooring and access to a balcony offering fantastic views of the River Thames towards the Houses of Parliament and beyond. St George Wharf is moments from the rail, tube and bus services of Vauxhall and has many onsite amenities including a Tesco, 24-hour The Gym Group gymnasium, Pret-A-Manger, a plethora of bars & restaurants, and access to the river taxi service.

Please note the property may differ to that shown in the current photos and viewing is highly recommended.

Rent to be payable monthly in advance

- · 2 Bedrooms
- · 1057 sq.ft /(98.21sq. m)
- · 2 En-Suite Bathrooms & Guest W/C
- · Views of the River Thames
- · Balcony
- · Spacious Reception
- · Modern Kitchen
- · 24 Hour Concierge
- · Onsite Amenities including Pret-a-Manger, Tesco's & The Gym Group
- · 0.1 Miles to Vauxhall Station