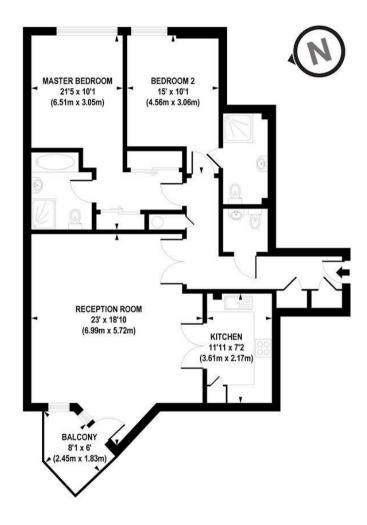

EPC certificate available on request.

APPROX. GROSS INTERNAL FLOOR AREA 1057 sq. ft / 98.21 sq. m

Floorplan is for illustrative purposes only and is not to scale.
Every attempt has been made to ensure the accuracy of the floorplan shown, however all measurements,
futures, fittings and data shown are an approximate interpretation for illustrative purposes only.
Liability for errors, omissions or mis-statement through negligence or otherwise is hereby excluded.