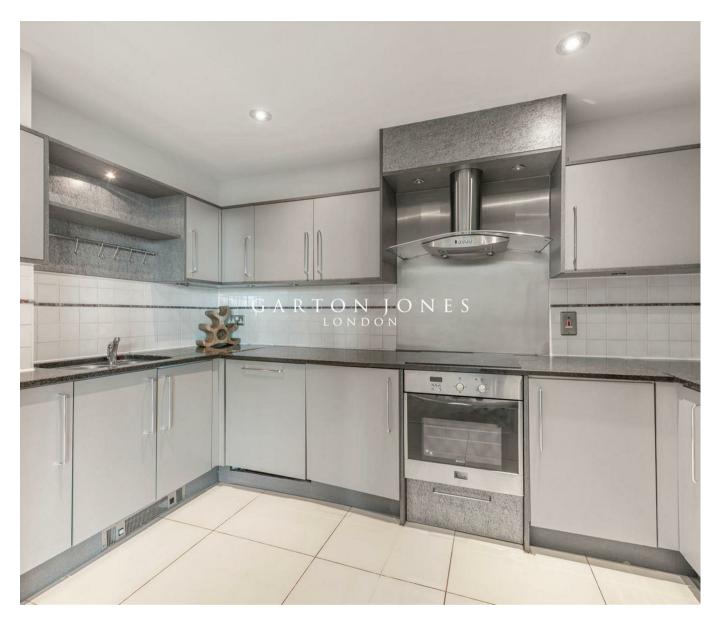

## £800 Per Week

A very generously proportioned unfurnished 2bedroom apartment offering 1,100sq.ft (102sq.m) available to rent in Drake House, part of St George Wharf, a modern riverside development built by Berkeley Homes. This property has been completed to a high standard and benefits from en-suite bathrooms to both bedrooms, an additional guest W/C, excellent storage throughout, a large reception room with dining area, a modern integrated kitchen, wood flooring and access to a balcony offering fantastic views of the River Thames towards the Houses of Parliament and beyond. St George Wharf is moments from the rail, tube and bus services of Vauxhall and has many onsite amenities including a Tesco, 24-hour The Gym Group gymnasium, Pret-A-Manger, a plethora of bars & restaurants, and access to the river taxi service.

Please note the property may differ to that shown in the current photos and viewing is highly recommended.

Rent to be payable monthly in advance

- · 2 Bedrooms
- · 1057 sq.ft /(98.21sq. m)
- · 2 En-Suite Bathrooms & Guest W/C
- · Views of the River Thames
- · Balcony
- · Spacious Reception
- · Modern Kitchen
- · 24 Hour Concierge
- · Onsite Amenities including Pret-a-Manger, Tesco's & The Gym Group
- · 0.1 Miles to Vauxhall Station