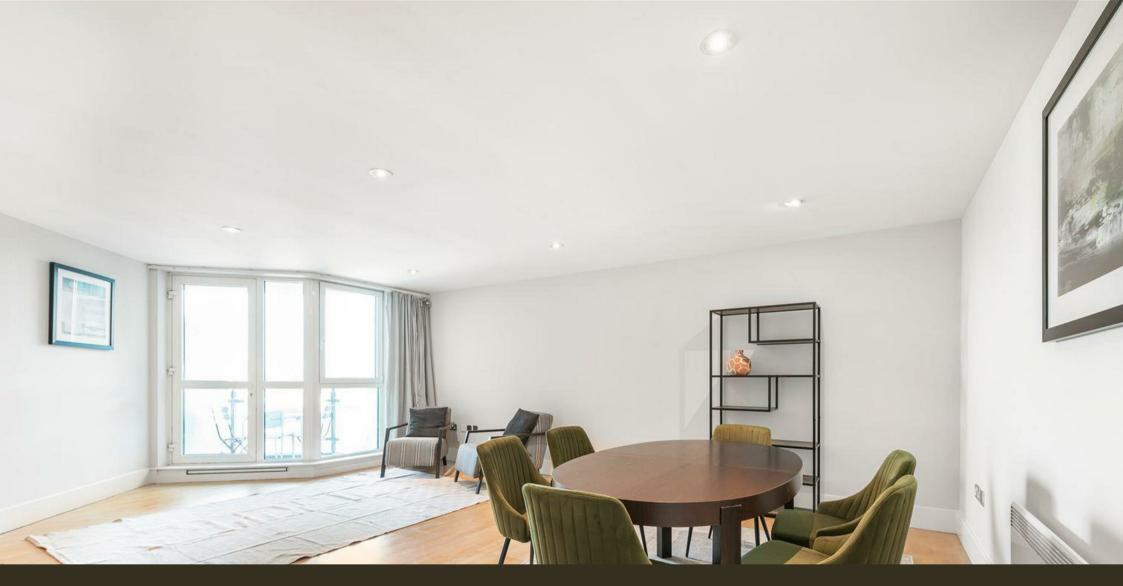

## £800 Per Week

A very generously proportioned unfurnished 2bedroom apartment offering 1,100sq.ft (102sq.m) available to rent in Drake House, part of St George Wharf, a modern riverside development built by Berkeley Homes. This property has been completed to a high standard and benefits from en-suite bathrooms to both bedrooms, an additional guest W/C, excellent storage throughout, a large reception room with dining area, a modern integrated kitchen, wood flooring and access to a balcony offering fantastic views of the River Thames towards the Houses of Parliament and beyond. St George Wharf is moments from the rail, tube and bus services of Vauxhall and has many onsite amenities including a Tesco, 24-hour The Gym Group gymnasium, Pret-A-Manger, a plethora of bars & restaurants, and access to the river taxi service.

Please note the property may differ to that shown in the current photos and viewing is highly recommended.

Rent to be payable monthly in advance

- · 2 Bedrooms
- · 1057 sq.ft /(98.21sq. m)
- · 2 En-Suite Bathrooms & Guest W/C
- · Views of the River Thames
- · Balcony
- · Spacious Reception
- · Modern Kitchen
- · 24 Hour Concierge
- · Onsite Amenities including Pret-a-Manger, Tesco's & The Gym Group
- · 0.1 Miles to Vauxhall Station