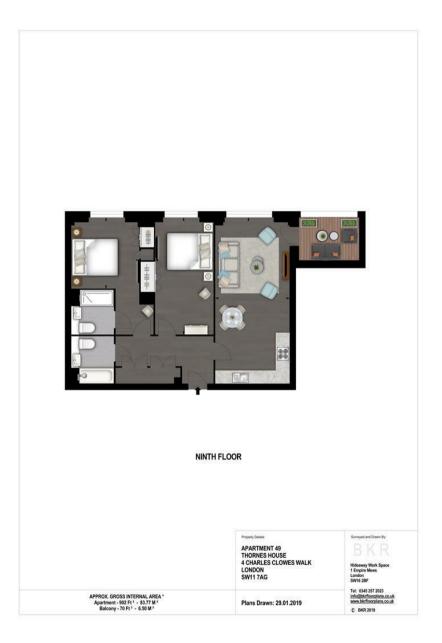

#### £1,325 Per Week

A brand new, spacious 2 double bedroom, two bathroom apartment of approx. 902sq.ft located in Thornes House, part of The Residence Collection in Nine Elms. This elegant apartment is on the 9th floor of this new development which for the residents' private use features a 24-hour concierge, gym, media room, board room and dedicated building manager. Ideally located within close walking distance to the extensive transport links at Vauxhall Station, amenities such as the Black Cab Coffee Co as well as a Waitrose convenience store a located nearby and you are also close to a host of other local shops and restaurants. Offered furnished and Available Now.

- 2 Bedrooms
- 902 sq.ft
- 2 Bathrooms (1 En-Suite)
- $\cdot$  Open Plan Reception Room
- Balcony
- Modern Integrated Kitchen
- Underfloor Heating
- 24 Hour Concierge
- Residents Gym
- $\cdot\,$  0.2 Miles to Nine Elms Tube Station