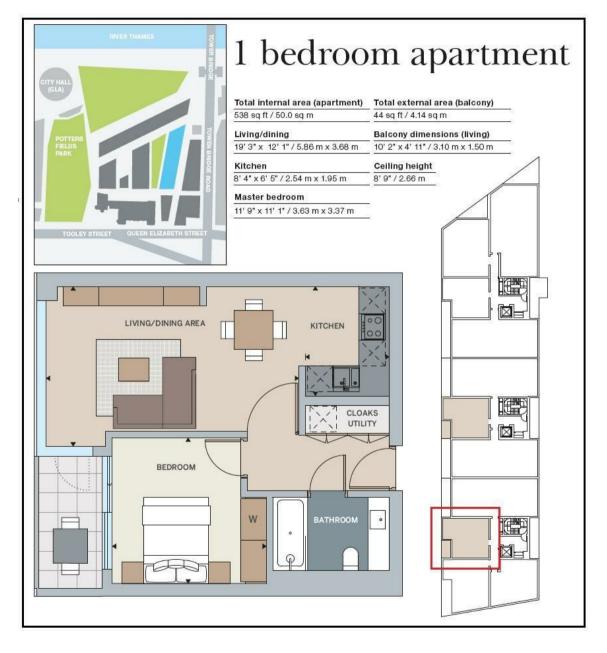

## £725,000 Leasehold

This stylish one-bedroom apartment (approx. 538sq.ft / 50sq.m) occupies the seventh floor of Tudor House, an iconic development on the banks of the River Thames. Situated within the esteemed One Tower Bridge, the apartment boasts a quiet aspect overlooking the communal gardens and offers a haven of tranquillity in the heart of the city. Finished to exacting standards, the interior reflects the sophisticated design vision of Conran & Partners, incorporating state-of-the-art technology and contemporary finishes. The open-plan reception room seamlessly integrates a well-equipped kitchen, creating a spacious and inviting living area. A private balcony provides an ideal space for outdoor relaxation and enjoying the communal gardens.

- · 1 Bedroom
- 538sq.ft (50sq.m)
- Bathroom
- · Open Plan Reception & Modern Kitchen
- Balcony
- · Views over Communal Gardens
- · Residents Gym
- · Swimming Pool & Spa Facilities
- · 24 Hour Concierge
- · Virtual Golf Room