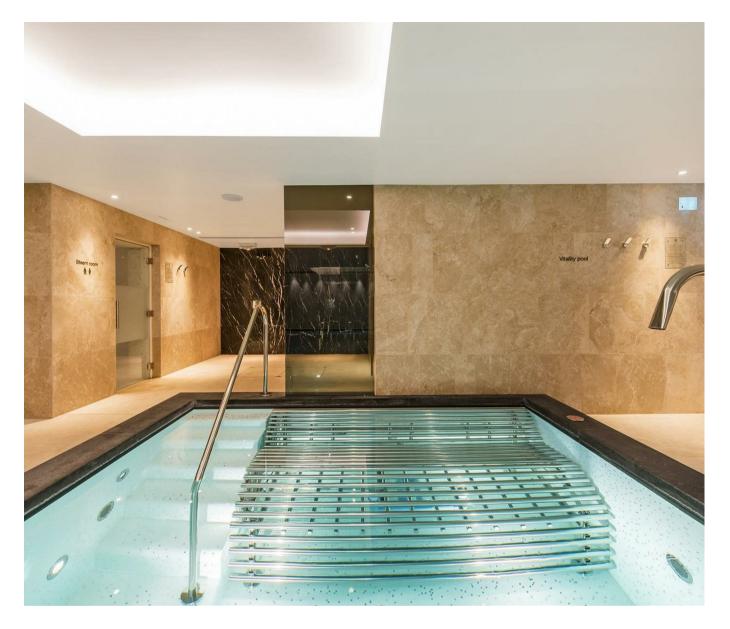

Further benefits include ample storage, including fitted wardrobes in the bedroom, and a luxurious bathroom suite. Residents of One Tower Bridge have access to a superb range of amenities, including a spa with a swimming pool, Jacuzzi, sauna, and steam room, as well as a well-equipped gymnasium.

- · 1 Bedroom
- 538sq.ft (50sq.m)
- Bathroom
- · Open Plan Reception & Modern Kitchen
- Balcony
- · Views over Communal Gardens
- · Residents Gym
- · Swimming Pool & Spa Facilities
- · 24 Hour Concierge
- · Virtual Golf Room