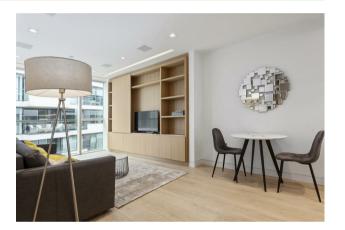

## £725,000 Leasehold

This stylish one-bedroom apartment (approx. 538sq.ft / 50sq.m) occupies the seventh floor of Tudor House, an iconic development on the banks of the River Thames. Situated within the esteemed One Tower Bridge, the apartment boasts a quiet aspect overlooking the communal gardens and offers a haven of tranquillity in the heart of the city. Finished to exacting standards, the interior reflects the sophisticated design vision of Conran & Partners, incorporating state-of-the-art technology and contemporary finishes. The open-plan reception room seamlessly integrates a well-equipped kitchen, creating a spacious and inviting living area. A private balcony provides an ideal space for outdoor relaxation and enjoying the communal gardens.

Further benefits include ample storage, including fitted wardrobes in the bedroom, and a luxurious bathroom suite. Residents of One Tower Bridge have access to a superb range of amenities, including a spa with a swimming pool, Jacuzzi, sauna, and steam room, as well as a well-equipped gymnasium.