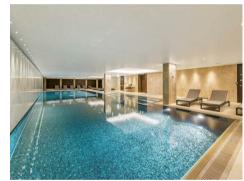

Further benefits include ample storage, including fitted wardrobes in the bedroom, and a luxurious bathroom suite. Residents of One Tower Bridge have access to a superb range of amenities, including a spa with a swimming pool, Jacuzzi, sauna, and steam room, as well as a well-equipped gymnasium.

- · 1 Bedroom
- 538sq.ft (50sq.m)
- Bathroom
- · Open Plan Reception & Modern Kitchen
- Balcony
- · Views over Communal Gardens
- · Residents Gym
- · Swimming Pool & Spa Facilities
- · 24 Hour Concierge
- · Virtual Golf Room