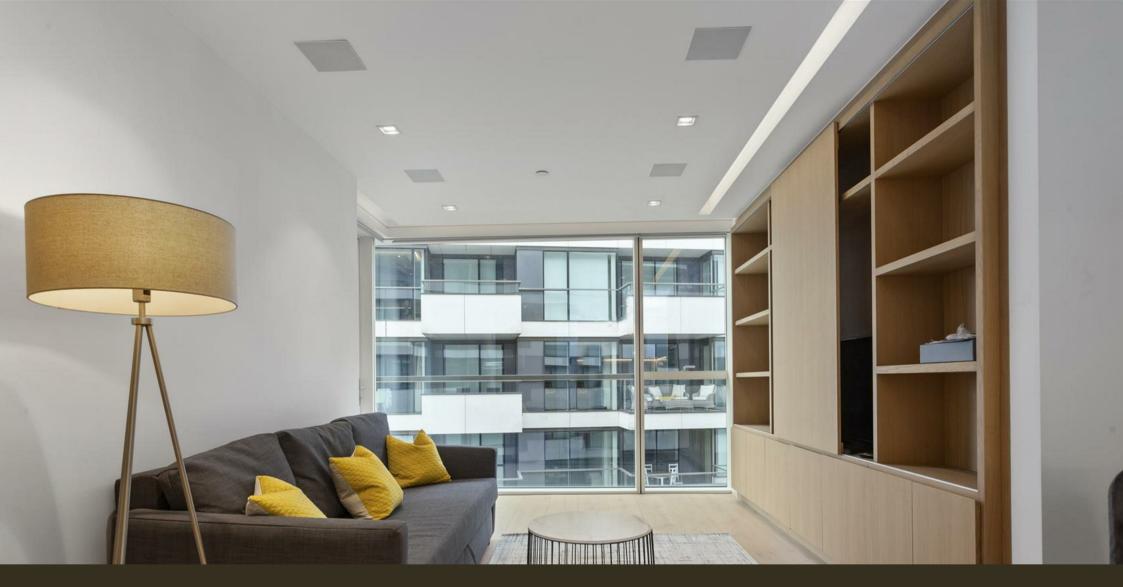

## £725,000 Leasehold

This stylish one-bedroom apartment (approx. 538sq.ft / 50sq.m) occupies the seventh floor of Tudor House, an iconic development on the banks of the River Thames. Situated within the esteemed One Tower Bridge, the apartment boasts a quiet aspect overlooking the communal gardens and offers a haven of tranquillity in the heart of the city. Finished to exacting standards, the interior reflects the sophisticated design vision of Conran & Partners, incorporating state-of-the-art technology and contemporary finishes. The open-plan reception room seamlessly integrates a well-equipped kitchen, creating a spacious and inviting living area. A private balcony provides an ideal space for outdoor relaxation and enjoying the communal gardens.

Further benefits include ample storage, including fitted wardrobes in the bedroom, and a luxurious bathroom suite. Residents of One Tower Bridge have access to a superb range of amenities, including a spa with a swimming pool, Jacuzzi, sauna, and steam room, as well as a well-equipped gymnasium.