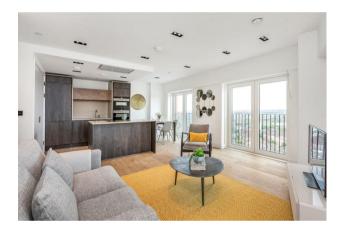

### £700 Per Week

A stunning, larger than average 1-bedroom apartment comprising 672sq.ft (62sq.m) available to rent in Keybridge Tower, the UK's tallest brick tower and offering views across the city and beyond. This spacious apartment has an open plan, dual aspect reception room with floor-to-ceiling windows and brilliant natural light, a smart integrated kitchen, large master bedroom, good storage, and a luxury bathroom suite. Residents will enjoy 24-hour concierge service, state of the art gymnasium, 15 metre swimming pool, Keybridge Club Lounge. Conveniently located for all the shopping and transport services of Vauxhall and Nine Elms tube stations.