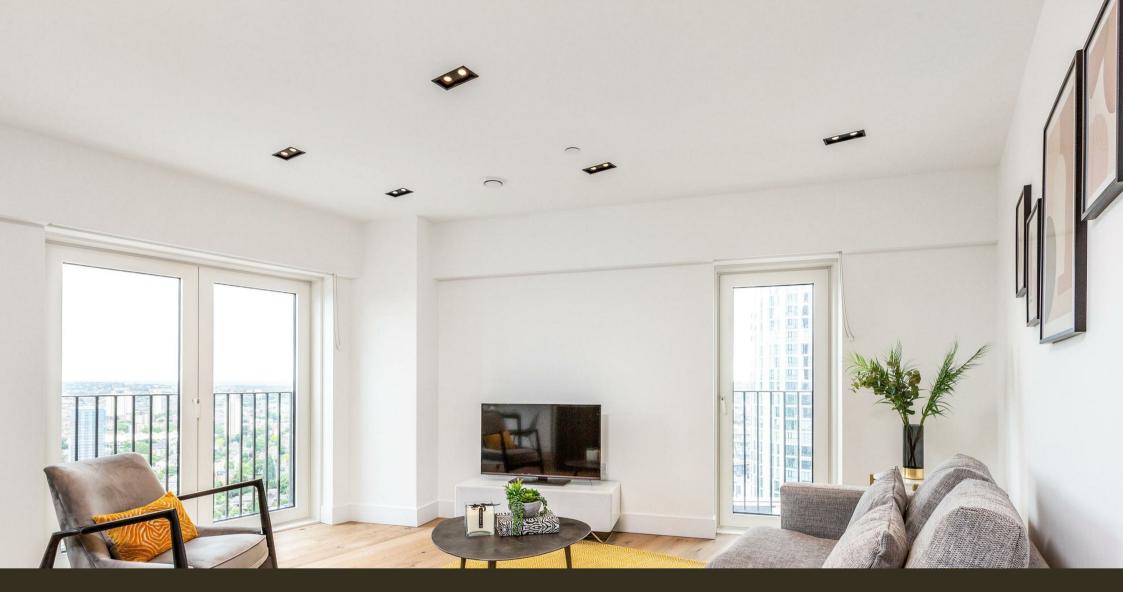

### £700 Per Week

A stunning, larger than average 1-bedroom apartment comprising 672sq.ft (62sq.m) available to rent in Keybridge Tower, the UK's tallest brick tower and offering views across the city and beyond. This spacious apartment has an open plan, dual aspect reception room with floor-to-ceiling windows and brilliant natural light, a smart integrated kitchen, large master bedroom, good storage, and a luxury bathroom suite. Residents will enjoy 24-hour concierge service, state of the art gymnasium, 15 metre swimming pool, Keybridge Club Lounge. Conveniently located for all the shopping and transport services of Vauxhall and Nine Elms tube stations.