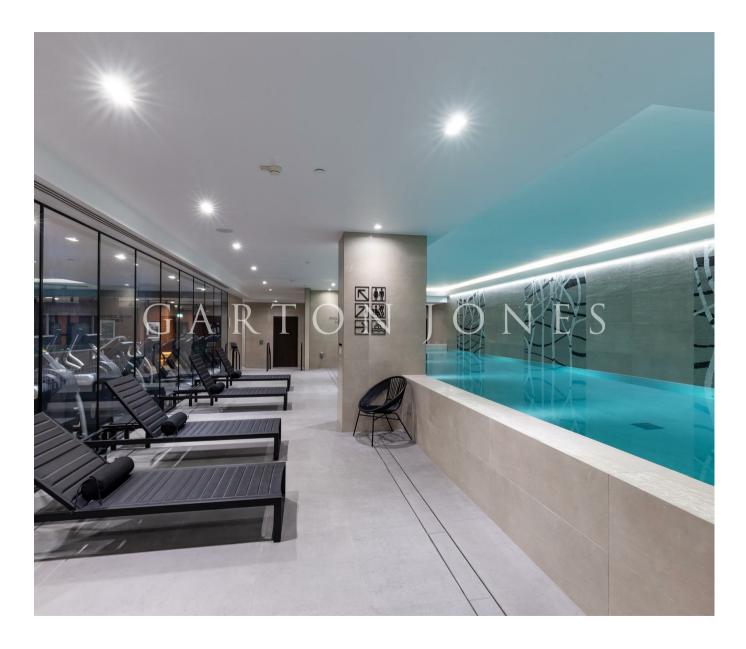

### £700 Per Week

A stunning, larger than average 1-bedroom apartment comprising 672sq.ft (62sq.m) available to rent in Keybridge Tower, the UK's tallest brick tower and offering views across the city and beyond. This spacious apartment has an open plan, dual aspect reception room with floor-to-ceiling windows and brilliant natural light, a smart integrated kitchen, large master bedroom, good storage, and a luxury bathroom suite. Residents will enjoy 24-hour concierge service, state of the art gymnasium, 15 metre swimming pool, Keybridge Club Lounge. Conveniently located for all the shopping and transport services of Vauxhall and Nine Elms tube stations.

# GARTON JONES.COM 9 Albert Lettings:

Embankment London SE1 7SP +44 (0) 20 7735 1888 nineelms@gartonjones.com www.gartonjones.com

- · 1 Bedroom
- 672sq.ft (62sq.m)
- · South Facing
- Open Plan Reception & Modern Integrated Kitchen
- · Dual Aspect
- · Fantastic Views
- · 24 Hour Concierge
- · Residents Gym
- · Swimming Pool
- · 0.3 Miles from Vauxhall & Nine Elms Stations