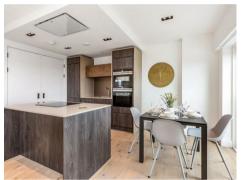

### £700 Per Week

A stunning, larger than average 1-bedroom apartment comprising 672sq.ft (62sq.m) available to rent in Keybridge Tower, the UK's tallest brick tower and offering views across the city and beyond. This spacious apartment has an open plan, dual aspect reception room with floor-to-ceiling windows and brilliant natural light, a smart integrated kitchen, large master bedroom, good storage, and a luxury bathroom suite. Residents will enjoy 24-hour concierge service, state of the art gymnasium, 15 metre swimming pool, Keybridge Club Lounge. Conveniently located for all the shopping and transport services of Vauxhall and Nine Elms tube stations.

# GARTON JONES.COM 9 Albert Lettings:

Embankment London SE1 7SP +44 (0) 20 7735 1888 nineelms@gartonjones.com www.gartonjones.com

- · 1 Bedroom
- 672sq.ft (62sq.m)
- · South Facing
- Open Plan Reception & Modern Integrated Kitchen
- · Dual Aspect
- · Fantastic Views
- · 24 Hour Concierge
- · Residents Gym
- · Swimming Pool
- · 0.3 Miles from Vauxhall & Nine Elms Stations