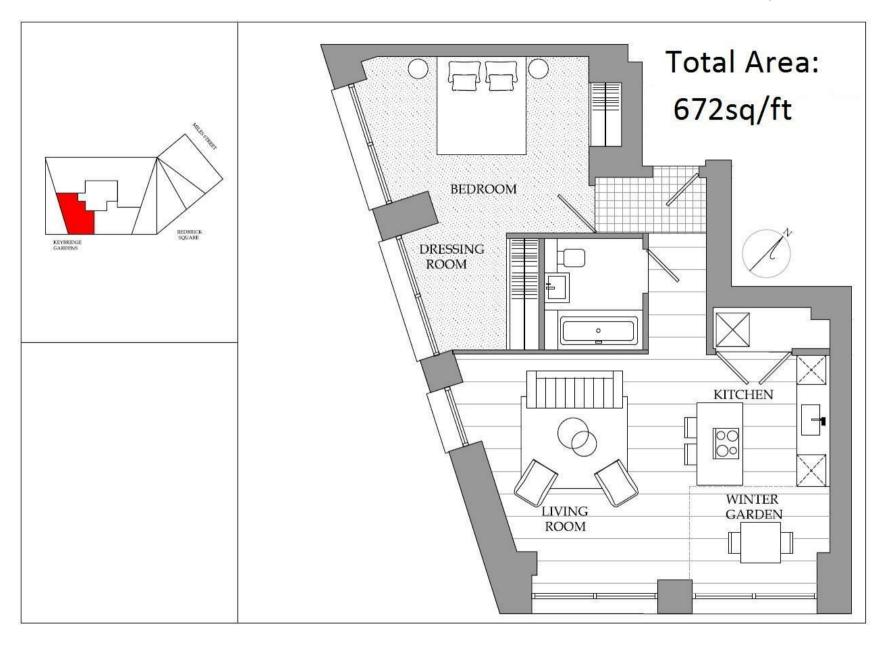

### £700 Per Week

A stunning, larger than average 1-bedroom apartment comprising 672sq.ft (62sq.m) available to rent in Keybridge Tower, the UK's tallest brick tower and offering views across the city and beyond. This spacious apartment has an open plan, dual aspect reception room with floor-to-ceiling windows and brilliant natural light, a smart integrated kitchen, large master bedroom, good storage, and a luxury bathroom suite. Residents will enjoy 24-hour concierge service, state of the art gymnasium, 15 metre swimming pool, Keybridge Club Lounge. Conveniently located for all the shopping and transport services of Vauxhall and Nine Elms tube stations.

# GARTON JONES.COM 9 Albert Lettings:

Embankment London SE1 7SP +44 (0) 20 7735 1888 nineelms@gartonjones.com www.gartonjones.com

- · 1 Bedroom
- 672sq.ft (62sq.m)
- · South Facing
- Open Plan Reception & Modern Integrated Kitchen
- · Dual Aspect
- · Fantastic Views
- · 24 Hour Concierge
- · Residents Gym
- · Swimming Pool
- · 0.3 Miles from Vauxhall & Nine Elms Stations