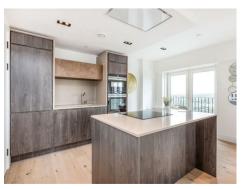

### £700 Per Week

A stunning, larger than average 1-bedroom apartment comprising 672sq.ft (62sq.m) available to rent in Keybridge Tower, the UK's tallest brick tower and offering views across the city and beyond. This spacious apartment has an open plan, dual aspect reception room with floor-to-ceiling windows and brilliant natural light, a smart integrated kitchen, large master bedroom, good storage, and a luxury bathroom suite. Residents will enjoy 24-hour concierge service, state of the art gymnasium, 15 metre swimming pool, Keybridge Club Lounge. Conveniently located for all the shopping and transport services of Vauxhall and Nine Elms tube stations.

# GARTON JONES.COM 9 Albert Lettings:

Embankment London SE1 7SP +44 (0) 20 7735 1888 nineelms@gartonjones.com www.gartonjones.com

- · 1 Bedroom
- 672sq.ft (62sq.m)
- · South Facing
- Open Plan Reception & Modern Integrated Kitchen
- · Dual Aspect
- · Fantastic Views
- · 24 Hour Concierge
- · Residents Gym
- · Swimming Pool
- · 0.3 Miles from Vauxhall & Nine Elms Stations