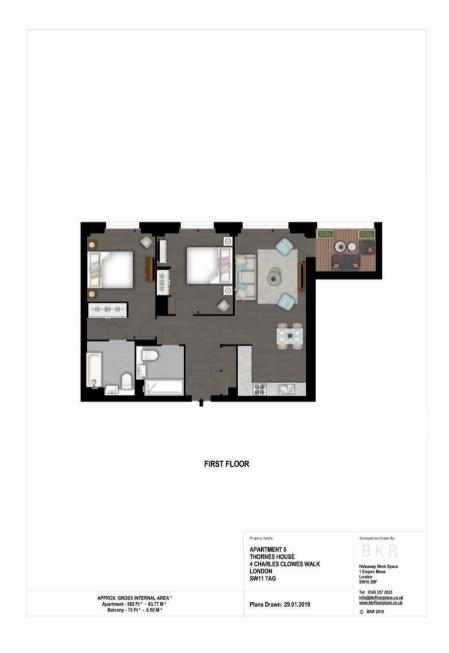

#### £1,080 Per Week

A brand new, spacious 2 double bedroom, two bathroom apartment of approx. 902sq.ft (83.77sq.m), located in Thornes House, part of The Residence Collection in Nine Elms. This elegant apartment is on the 5th floor of this new development which for the residents' private use features a 24 hour concierge, gym, media room, board room and dedicated building manager. Ideally located within close walking distance to the extensive transport links at Vauxhall Station, amenities such as the Black Cab Coffee Co as well as a Waitrose convenience store a located nearby and you are also close to a host of other local shops and restaurants.

Please note furniture may differ to that shown in the current photos.

- · 2 Bedroom
- 902sq.ft (83.77sq.m)
- · 2 Bathrooms (1 En-Suite)
- · Open Plan Reception Room
- · Smart Integrated Kitchen
- Balcony
- · Underfloor Heating
- · 24 Hour Concierge
- · Residents Gym
- · 0.2 Miles to Nine Elms Tube Station