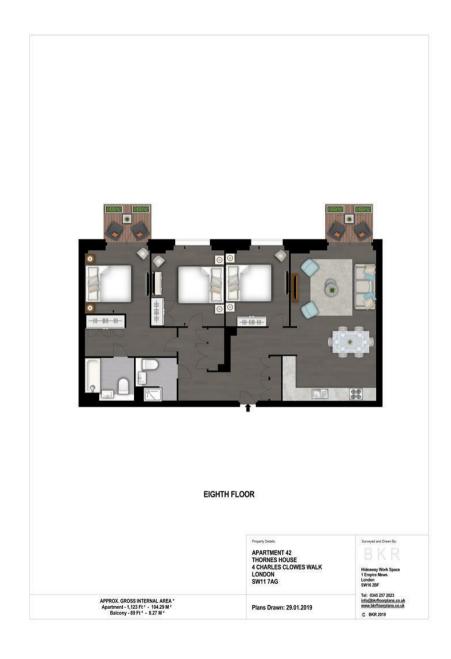

# £1,785 Per Week

A spacious 3 double bedroom, two-bathroom apartment of approx.886sq.ft (82.31sq.m) located in Thornes House, part of The Residence Collection in Nine Elms. This elegant apartment is on the 6th floor of this development which for the residents' private use features a 24-hour concierge, gym, media room, board room and dedicated building manager. Ideally located within close walking distance to the extensive transport links at Vauxhall Station, amenities such as the Black Cab Coffee Co as well as a Waitrose convenience store a located nearby and you are also close to a host of other local shops and restaurants.

### GARTON JONES.COM

9 Albert Embankment London SE1 7SP Lettings: +44 (0) 20 7735 1888 nineelms@gartonjones.com www.gartonjones.com

- · 3 Bedrooms
- · 1123 sq.ft
- · 2 Luxury Bathrooms (1 En-Suite)
- · Open Plan Reception Room
- · Modern Kitchen
- Balcony
- · Residents Gym
- · 24 Hour Concierge
- · Underfloor Heating
- $\cdot$  0.2 Miles from Nine Elms Tube Station