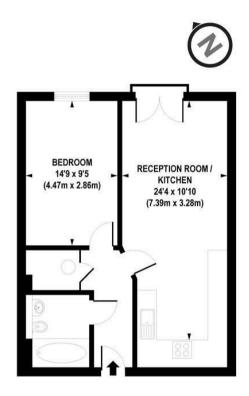

With a total of 558 sq.ft (51.83 sq.m), this flat has been cared for by the current owner and offers a comfortable living environment with a layout that maximises space and functionality. Built in 2002, this property combines modern amenities with a convenient location, making it a desirable choice for those looking to experience the best of London living.

EPC certificate available on request.

APPROX. GROSS INTERNAL FLOOR AREA 558 sq. ft / 51.83 sq. m

Floorplan is for illustrative purposes only and is not to scale.
Every attempt has been made to ensure the accuracy of the floorplan shown, however all measurements, fittings and data shown are an approximate interpretation for illustrative purposes only.
Liability for errors, omissions or mis-statement through negligence or otherwise is hereby excluded.