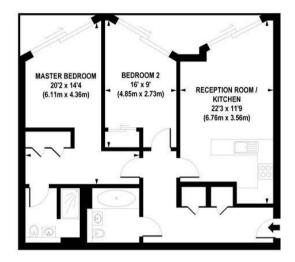

#### GARTON JONES.COM

APPROX. GROSS INTERNAL FLOOR AREA 788 sq. ft / 73.18 sq. m

Floorplan is for illustrative purposes only and is not to scale. Every attempt has been made to ensure the accuracy of the floorplan shown, however all measurements, futures, fittings and data shown are an approximate interpretation for illustrative purposes only. Liability for errors, omissions or mis-statement through negligence or otherwise is hereby excluded.