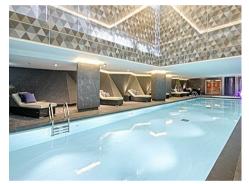

Residents of Riverlight Quay have the use of a 24-hour concierge, a residents health spa with a well-equipped "river view" gymnasium, a heated swimming pool with steam room, sauna, and a Jacuzzi, as well as a cinema screening room and virtual golf facility. The on-site amenities include the Black Cab Coffee Co, Nine Elms Tavern, and Sainsbury's. There is also a Waitrose supermarket at Embassy Gardens, opposite, and you will also be within easy reach of other local shops and restaurants forming the Nine Elms regeneration with both Nine Elms & Battersea Power Station Tube Stations on your doorstep.