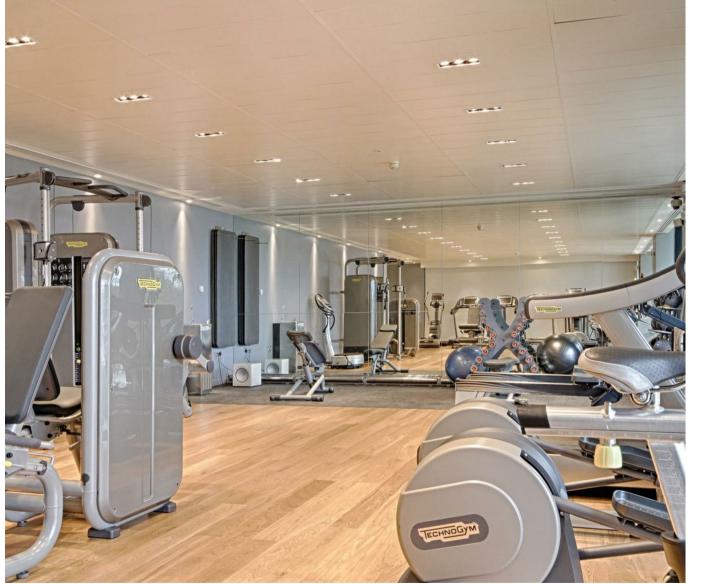

Residents of Riverlight Quay have the use of a 24-hour concierge, a residents health spa with a well-equipped "river view" gymnasium, a heated swimming pool with steam room, sauna, and a Jacuzzi, as well as a cinema screening room and virtual golf facility. The on-site amenities include the Black Cab Coffee Co, Nine Elms Tavern, and Sainsbury's. There is also a Waitrose supermarket at Embassy Gardens, opposite, and you will also be within easy reach of other local shops and restaurants forming the Nine Elms regeneration with both Nine Elms & Battersea Power Station Tube Stations on your doorstep.