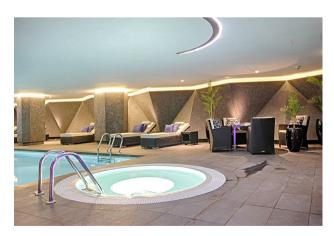

Residents of Riverlight Quay have the use of a 24-hour concierge, a residents health spa with a well-equipped "river view" gymnasium, a heated swimming pool with steam room, sauna, and a Jacuzzi, as well as a cinema screening room and virtual golf facility. The on-site amenities include the Black Cab Coffee Co, Nine Elms Tavern, and Sainsbury's. There is also a Waitrose supermarket at Embassy Gardens, opposite, and you will also be within easy reach of other local shops and restaurants forming the Nine Elms regeneration with both Nine Elms & Battersea Power Station Tube Stations on your doorstep.