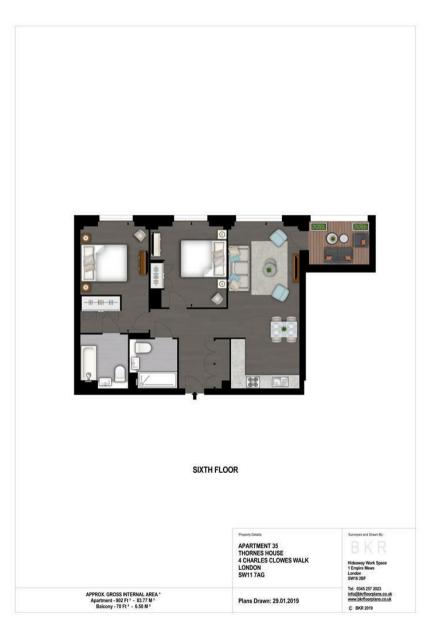

## £1,175 Per Week

A spacious 2-bedroom, 2-bathroom apartment of approx. 902sqt located in Thornes House, part of The Residence Collection in Nine Elms. This elegant apartment is on the 6th floor of this popular development which for the residents' private use features a 24-hour concierge, gym, media room, board room and dedicated building manager. Ideally located within close walking distance to both Nine Elms Tube Station and the extensive transport links at Vauxhall Station, amenities such as the Black Cab Coffee Co as well as a Waitrose convenience store a located nearby and you are also close to a host of other local shops and restaurants.

Please note furniture may differ to that shown in the current photos.

- 2 Bedrooms
- 902 sq.ft
- 2 Bathrooms (1 En-Suite)
- Open Plan Reception Room
- Modern Integrated Kitchen
- Balcony
- 24 Hour Concierge
- Underfloor Heating
- Residents Gym
- 0.2 Miles to Nine Elms Tube Station