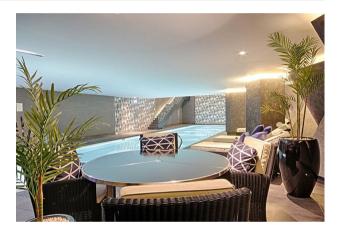

#### £650,000 Leasehold

A stunning 10th floor 1-bedroom apartment of 535sq.ft (49.7sq.m.) in Riverlight Quay, a popular residential development set in the heart of Nine Elms on the banks of the River Thames. The property benefits from a spacious open plan reception room with a smart integrated kitchen, floor to ceiling windows throughout offering plenty of natural light, a luxury bathroom suite and a large balcony overlooking communal gardens. Close to Battersea Power Station, Riverlight offers residents the exclusive use of a health spa with a well-equipped "river view" gymnasium as well as a swimming pool, Jacuzzi, sauna, steam room and treatment room as well as a library / lounge, virtual golf & a cinema screening room.

Please note furniture may differ to that shown in the current photos.

- · 1 Bedroom
- 535sq.ft (49.71sq.m)
- · 10th Floor
- · Luxury Bathroom Suite
- · 24 Hour Concierge
- · Swimming Pool & Spa Facilities
- · Balcony
- · Residents Gym
- · Virtual Golf & Cinema Screening Room
- 0.2 Miles to Battersea Power Station Tube