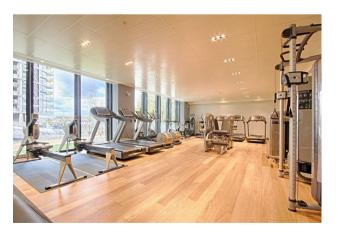

#### £650,000 Leasehold

A stunning 10th floor 1-bedroom apartment of 535sq.ft (49.7sq.m.) in Riverlight Quay, a popular residential development set in the heart of Nine Elms on the banks of the River Thames. The property benefits from a spacious open plan reception room with a smart integrated kitchen, floor to ceiling windows throughout offering plenty of natural light, a luxury bathroom suite and a large balcony overlooking communal gardens. Close to Battersea Power Station, Riverlight offers residents the exclusive use of a health spa with a well-equipped "river view" gymnasium as well as a swimming pool, Jacuzzi, sauna, steam room and treatment room as well as a library / lounge, virtual golf & a cinema screening room.

Please note furniture may differ to that shown in the current photos.

- · 1 Bedroom
- 535sq.ft (49.71sq.m)
- · 10th Floor
- · Luxury Bathroom Suite
- · 24 Hour Concierge
- · Swimming Pool & Spa Facilities
- · Balcony
- · Residents Gym
- · Virtual Golf & Cinema Screening Room
- 0.2 Miles to Battersea Power Station Tube