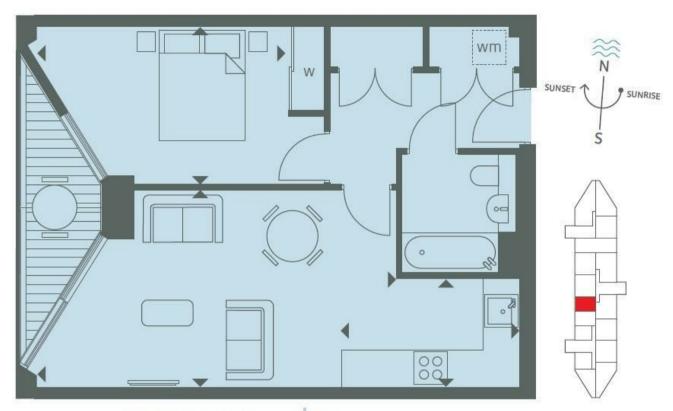

## GARTON JONES.COM

| APARTMENT NUMBER                     | 158                           |
|--------------------------------------|-------------------------------|
| LEVEL                                | 10                            |
| INTERNAL AREA M <sup>2</sup> / SQ FT | 49.71 / 535                   |
| EXTERNAL AREA M <sup>2</sup> / SQ FT | 4.84 / 52.1                   |
| Living / Dining                      | 6.33m x 3.46m / 20'8" x 11'4" |
| Kitchen                              | 3.14m x 1.91m / 10'3" x 6'3"  |
| Bedroom 1                            | 4.42m x 2.76m / 14'5" x 9'1"  |
| Balcony                              | 5.46m x 1.50m / 17'9" x 4'9"  |