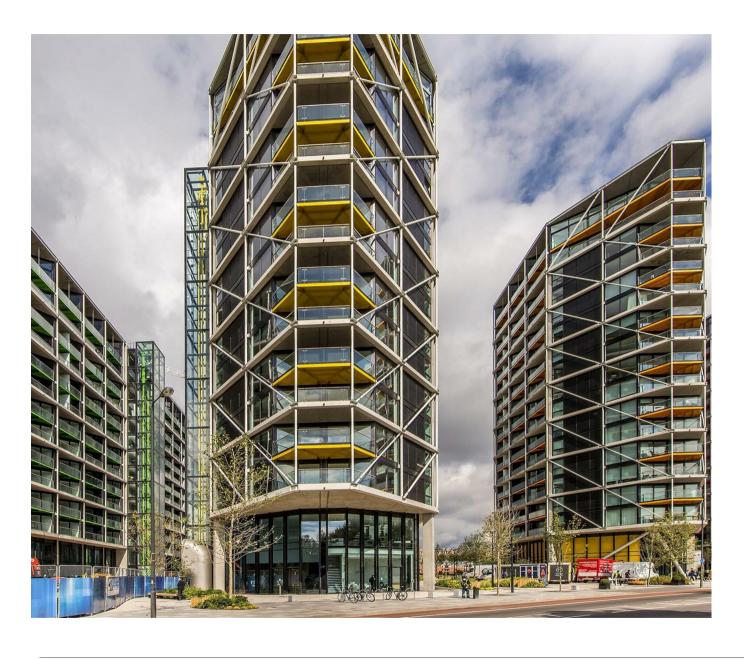

#### £650,000 Leasehold

A stunning 10th floor 1-bedroom apartment of 535sq.ft (49.7sq.m.) in Riverlight Quay, a popular residential development set in the heart of Nine Elms on the banks of the River Thames. The property benefits from a spacious open plan reception room with a smart integrated kitchen, floor to ceiling windows throughout offering plenty of natural light, a luxury bathroom suite and a large balcony overlooking communal gardens. Close to Battersea Power Station, Riverlight offers residents the exclusive use of a health spa with a well-equipped "river view" gymnasium as well as a swimming pool, Jacuzzi, sauna, steam room and treatment room as well as a library / lounge, virtual golf & a cinema screening room.