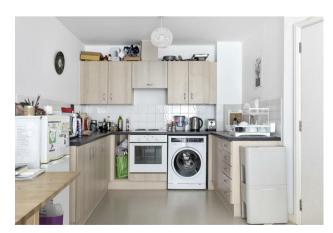

#### • 1 Bedroom

- 558 sq. ft / 51.83 sq. m
- 1 Bathroom
- Open Plan Reception
- Modern Integrated Kitchen
- Good Storage
- $\cdot\,$  Lift Access
- Close to London Southbank
- $\cdot\,$  On-site Convenience Store
- 0.6 Miles to Vauxhall Station, 0.8 Miles to Lambeth North & 0.9 Miles to Westminster Station