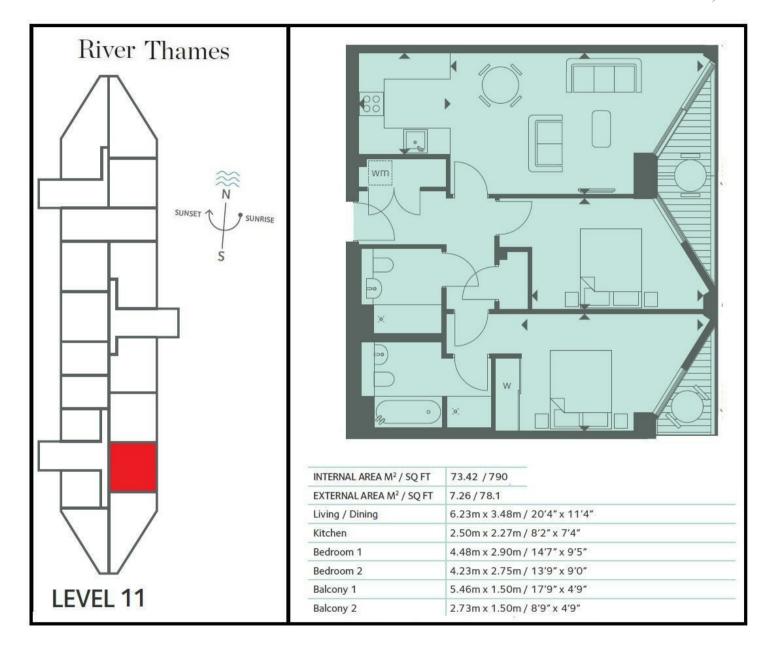

#### £825 Per Week

A 2-bedroom apartment of approx.790sq.ft (73.42sq.m) available to rent in Riverlight Quay, a popular modern development on the River Thames. The property is offered furnished and further benefits from an open plan reception room with full height floor to ceiling windows, there is a smart integrated kitchen, 2 luxury bathrooms (1 en-suite) and 2 balconies. Residents of Riverlight Quay have the use of a 24-hour concierge, a residents health spa with a well-equipped "river view" gymnasium, a heated swimming pool with steam room, sauna, and a Jacuzzi, as well as a cinema screening room and virtual golf facility. The on-site amenities include the Black Cab Coffee Co, Nine Elms Tavern, and Sainsbury's. There is also a Waitrose supermarket at Embassy Gardens, opposite, and you will also be within easy reach of other local shops and restaurants forming the Nine Elms regeneration with both Nine Elms & Battersea Power Station Tube Stations on your doorstep.

- · 2 Bedrooms
- · 790 Sq.ft (73.42 Sq.m)
- · 2 Bathrooms
- · Open Plan Reception Room
- · 2 Balconies
- · East Facing
- · 24 Hour Concierge
- · Residents' Gym
- · Swimming Pool
- 0.2 Miles to Battersea Power Station Tube