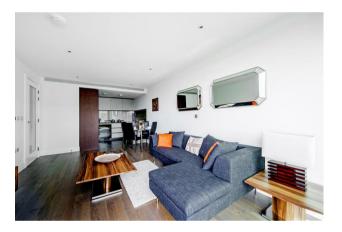

#### £825 Per Week

A 2-bedroom apartment of approx.790sq.ft (73.42sq.m) available to rent in Riverlight Quay, a popular modern development on the River Thames. The property is offered furnished and further benefits from an open plan reception room with full height floor to ceiling windows, there is a smart integrated kitchen, 2 luxury bathrooms (1 en-suite) and 2 balconies. Residents of Riverlight Quay have the use of a 24-hour concierge, a residents health spa with a well-equipped "river view" gymnasium, a heated swimming pool with steam room, sauna, and a Jacuzzi, as well as a cinema screening room and virtual golf facility. The on-site amenities include the Black Cab Coffee Co, Nine Elms Tavern, and Sainsbury's. There is also a Waitrose supermarket at Embassy Gardens, opposite, and you will also be within easy reach of other local shops and restaurants forming the Nine Elms regeneration with both Nine Elms & Battersea Power Station Tube Stations on your doorstep.

- · 2 Bedrooms
- · 790 Sq.ft (73.42 Sq.m)
- · 2 Bathrooms
- · Open Plan Reception Room
- · 2 Balconies
- · East Facing
- · 24 Hour Concierge
- · Residents' Gym
- · Swimming Pool
- 0.2 Miles to Battersea Power Station Tube