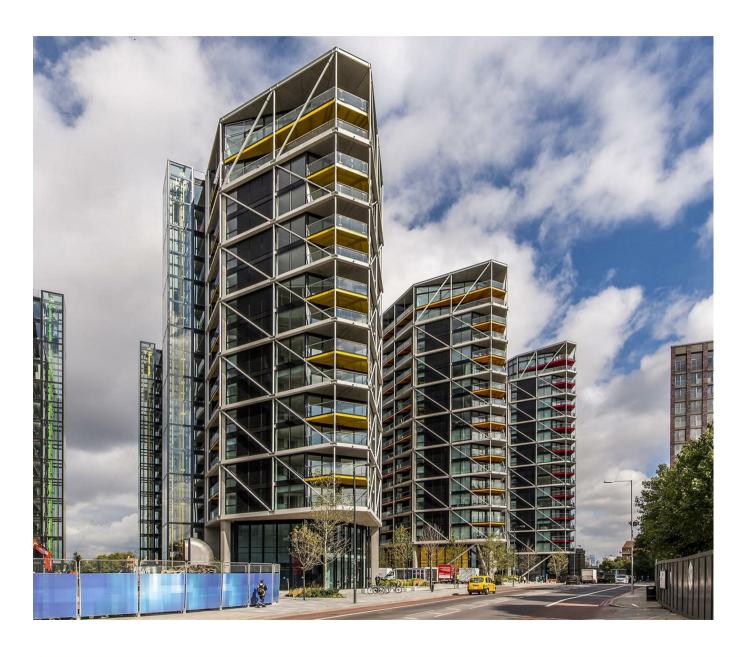

#### £825 Per Week

A 2-bedroom apartment of approx.790sq.ft (73.42sq.m) available to rent in Riverlight Quay, a popular modern development on the River Thames. The property is offered furnished and further benefits from an open plan reception room with full height floor to ceiling windows, there is a smart integrated kitchen, 2 luxury bathrooms (1 en-suite) and 2 balconies. Residents of Riverlight Quay have the use of a 24-hour concierge, a residents health spa with a well-equipped "river view" gymnasium, a heated swimming pool with steam room, sauna, and a Jacuzzi, as well as a cinema screening room and virtual golf facility. The on-site amenities include the Black Cab Coffee Co, Nine Elms Tavern, and Sainsbury's. There is also a Waitrose supermarket at Embassy Gardens, opposite, and you will also be within easy reach of other local shops and restaurants forming the Nine Elms regeneration with both Nine Elms & Battersea Power Station Tube Stations on your doorstep.