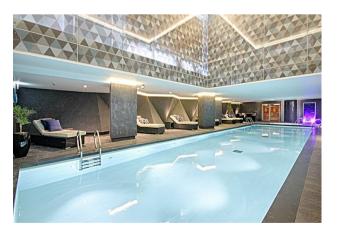

#### £825 Per Week

A 2-bedroom apartment of approx.790sq.ft (73.42sq.m) available to rent in Riverlight Quay, a popular modern development on the River Thames. The property is offered furnished and further benefits from an open plan reception room with full height floor to ceiling windows, there is a smart integrated kitchen, 2 luxury bathrooms (1 en-suite) and 2 balconies. Residents of Riverlight Quay have the use of a 24-hour concierge, a residents health spa with a well-equipped "river view" gymnasium, a heated swimming pool with steam room, sauna, and a Jacuzzi, as well as a cinema screening room and virtual golf facility. The on-site amenities include the Black Cab Coffee Co, Nine Elms Tavern, and Sainsbury's. There is also a Waitrose supermarket at Embassy Gardens, opposite, and you will also be within easy reach of other local shops and restaurants forming the Nine Elms regeneration with both Nine Elms & Battersea Power Station Tube Stations on your doorstep.

- · 2 Bedrooms
- · 790 Sq.ft (73.42 Sq.m)
- · 2 Bathrooms
- · Open Plan Reception Room
- · 2 Balconies
- · East Facing
- · 24 Hour Concierge
- · Residents' Gym
- · Swimming Pool
- 0.2 Miles to Battersea Power Station Tube