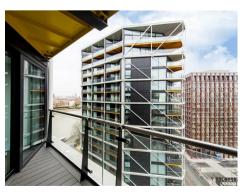

#### £825 Per Week

A 2-bedroom apartment of approx.790sq.ft (73.42sq.m) available to rent in Riverlight Quay, a popular modern development on the River Thames. The property is offered furnished and further benefits from an open plan reception room with full height floor to ceiling windows, there is a smart integrated kitchen, 2 luxury bathrooms (1 en-suite) and 2 balconies. Residents of Riverlight Quay have the use of a 24-hour concierge, a residents health spa with a well-equipped "river view" gymnasium, a heated swimming pool with steam room, sauna, and a Jacuzzi, as well as a cinema screening room and virtual golf facility. The on-site amenities include the Black Cab Coffee Co, Nine Elms Tavern, and Sainsbury's. There is also a Waitrose supermarket at Embassy Gardens, opposite, and you will also be within easy reach of other local shops and restaurants forming the Nine Elms regeneration with both Nine Elms & Battersea Power Station Tube Stations on your doorstep.

- · 2 Bedrooms
- · 790 Sq.ft (73.42 Sq.m)
- · 2 Bathrooms
- · Open Plan Reception Room
- · 2 Balconies
- · East Facing
- · 24 Hour Concierge
- · Residents' Gym
- · Swimming Pool
- 0.2 Miles to Battersea Power Station Tube