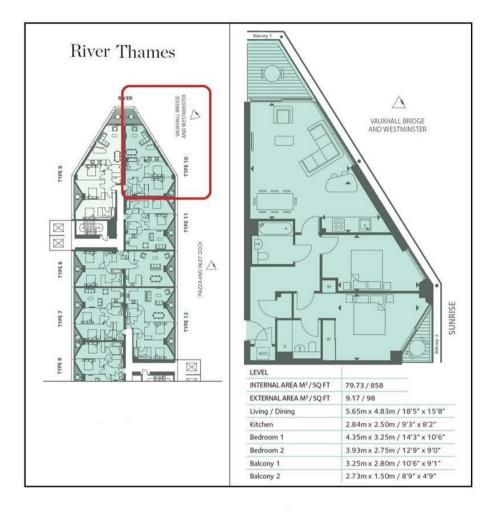

#### £990 Per Week

A stunning river facing 2-bedroom apartment to rent of 858sq.ft (79.7sq.m) available to rent in Riverlight Ouay, a popular residential development located on the banks of the River Thames. Boasting magnificent views of the river and the London skyline this furnished property further boasts a dual aspect open plan reception room with a smart kitchen with a breakfast bar and integrated appliances benefitting from fantastic natural light, access to 2 balconies, 2 bathrooms (1 en-suite) and good storage throughout. Residents of Riverlight Ouay benefit from exclusive facilities to include a fantastic Heated Swimming Pool, Jacuzzi, Sauna and Steam Room as well as a well-equipped mezzanine "river view" Gymnasium. There is also a reception lounge and library, 24-hour concierge and a private cinema screening room and virtual golf room. The on-site amenities include the Black Cab Coffee Co, Nine Elms Tavern and Waitrose supermarket and there are plenty of nearby new restaurants and bars adding to the increasing vibrancy of Nine Elms. Nine Elms Tube Station and Battersea Power Station Northern Line tube stops are both a short walk away from Riverlight Quay.

- · 2 Bedrooms
- · 858sq.ft (79.7sq.m)
- · 2 Bathrooms (1 En-Suite)
- · Direct River Views
- · Open Plan Reception
- · 24 Hour Concierge
- Secure Parking Available via Separate Agreement
- · Swimming Pool
- · Residents Gym
- · 0.3 Miles to Battersea Power Station Tube