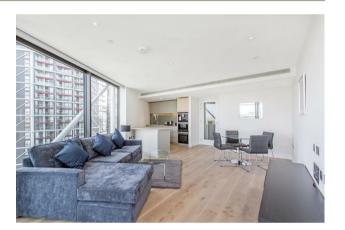

#### £990 Per Week

A stunning river facing 2-bedroom apartment to rent of 858sq.ft (79.7sq.m) available to rent in Riverlight Ouay, a popular residential development located on the banks of the River Thames. Boasting magnificent views of the river and the London skyline this furnished property further boasts a dual aspect open plan reception room with a smart kitchen with a breakfast bar and integrated appliances benefitting from fantastic natural light, access to 2 balconies, 2 bathrooms (1 en-suite) and good storage throughout. Residents of Riverlight Ouay benefit from exclusive facilities to include a fantastic Heated Swimming Pool, Jacuzzi, Sauna and Steam Room as well as a well-equipped mezzanine "river view" Gymnasium. There is also a reception lounge and library, 24-hour concierge and a private cinema screening room and virtual golf room. The on-site amenities include the Black Cab Coffee Co, Nine Elms Tavern and Waitrose supermarket and there are plenty of nearby new restaurants and bars adding to the increasing vibrancy of Nine Elms. Nine Elms Tube Station and Battersea Power Station Northern Line tube stops are both a short walk away from Riverlight Quay.

- · 2 Bedrooms
- · 858sq.ft (79.7sq.m)
- · 2 Bathrooms (1 En-Suite)
- · Direct River Views
- · Open Plan Reception
- · 24 Hour Concierge
- Secure Parking Available via Separate Agreement
- · Swimming Pool
- · Residents Gym
- · 0.3 Miles to Battersea Power Station Tube