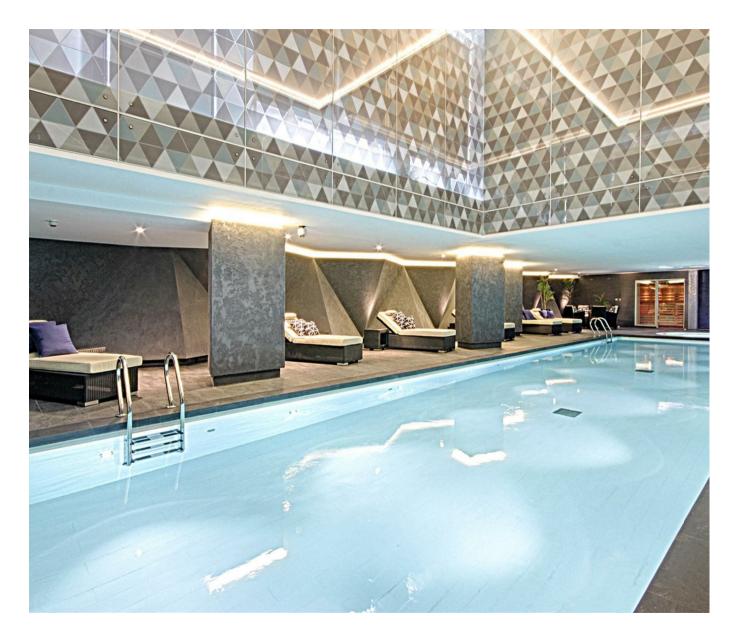

#### £990 Per Week

A stunning river facing 2-bedroom apartment to rent of 858sq.ft (79.7sq.m) available to rent in Riverlight Ouay, a popular residential development located on the banks of the River Thames. Boasting magnificent views of the river and the London skyline this furnished property further boasts a dual aspect open plan reception room with a smart kitchen with a breakfast bar and integrated appliances benefitting from fantastic natural light, access to 2 balconies, 2 bathrooms (1 en-suite) and good storage throughout. Residents of Riverlight Ouay benefit from exclusive facilities to include a fantastic Heated Swimming Pool, Jacuzzi, Sauna and Steam Room as well as a well-equipped mezzanine "river view" Gymnasium. There is also a reception lounge and library, 24-hour concierge and a private cinema screening room and virtual golf room. The on-site amenities include the Black Cab Coffee Co, Nine Elms Tavern and Waitrose supermarket and there are plenty of nearby new restaurants and bars adding to the increasing vibrancy of Nine Elms. Nine Elms Tube Station and Battersea Power Station Northern Line tube stops are both a short walk away from Riverlight Quay.

- · 2 Bedrooms
- · 858sq.ft (79.7sq.m)
- · 2 Bathrooms (1 En-Suite)
- · Direct River Views
- · Open Plan Reception
- · 24 Hour Concierge
- Secure Parking Available via Separate Agreement
- · Swimming Pool
- · Residents Gym
- · 0.3 Miles to Battersea Power Station Tube