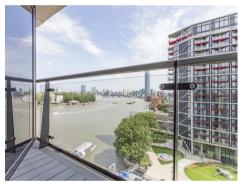

#### £990 Per Week

A stunning river facing 2-bedroom apartment to rent of 858sq.ft (79.7sq.m) available to rent in Riverlight Ouay, a popular residential development located on the banks of the River Thames. Boasting magnificent views of the river and the London skyline this furnished property further boasts a dual aspect open plan reception room with a smart kitchen with a breakfast bar and integrated appliances benefitting from fantastic natural light, access to 2 balconies, 2 bathrooms (1 en-suite) and good storage throughout. Residents of Riverlight Ouay benefit from exclusive facilities to include a fantastic Heated Swimming Pool, Jacuzzi, Sauna and Steam Room as well as a well-equipped mezzanine "river view" Gymnasium. There is also a reception lounge and library, 24-hour concierge and a private cinema screening room and virtual golf room. The on-site amenities include the Black Cab Coffee Co, Nine Elms Tavern and Waitrose supermarket and there are plenty of nearby new restaurants and bars adding to the increasing vibrancy of Nine Elms. Nine Elms Tube Station and Battersea Power Station Northern Line tube stops are both a short walk away from Riverlight Quay.

- · 2 Bedrooms
- · 858sq.ft (79.7sq.m)
- · 2 Bathrooms (1 En-Suite)
- · Direct River Views
- · Open Plan Reception
- · 24 Hour Concierge
- Secure Parking Available via Separate Agreement
- · Swimming Pool
- · Residents Gym
- · 0.3 Miles to Battersea Power Station Tube