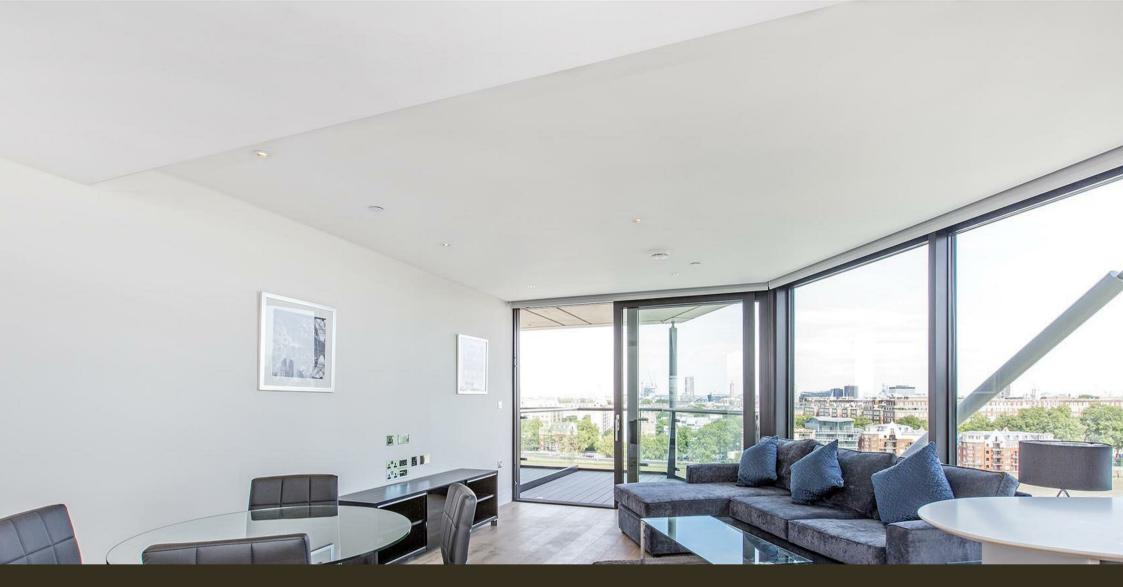

#### £990 Per Week

A stunning river facing 2-bedroom apartment to rent of 858sq.ft (79.7sq.m) available to rent in Riverlight Ouay, a popular residential development located on the banks of the River Thames. Boasting magnificent views of the river and the London skyline this furnished property further boasts a dual aspect open plan reception room with a smart kitchen with a breakfast bar and integrated appliances benefitting from fantastic natural light, access to 2 balconies, 2 bathrooms (1 en-suite) and good storage throughout. Residents of Riverlight Ouay benefit from exclusive facilities to include a fantastic Heated Swimming Pool, Jacuzzi, Sauna and Steam Room as well as a well-equipped mezzanine "river view" Gymnasium. There is also a reception lounge and library, 24-hour concierge and a private cinema screening room and virtual golf room. The on-site amenities include the Black Cab Coffee Co, Nine Elms Tavern and Waitrose supermarket and there are plenty of nearby new restaurants and bars adding to the increasing vibrancy of Nine Elms. Nine Elms Tube Station and Battersea Power Station Northern Line tube stops are both a short walk away from Riverlight Quay.

- · 2 Bedrooms
- · 858sq.ft (79.7sq.m)
- · 2 Bathrooms (1 En-Suite)
- · Direct River Views
- · Open Plan Reception
- · 24 Hour Concierge
- Secure Parking Available via Separate Agreement
- · Swimming Pool
- · Residents Gym
- · 0.3 Miles to Battersea Power Station Tube