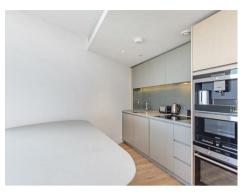

#### £990 Per Week

A stunning river facing 2-bedroom apartment to rent of 858sq.ft (79.7sq.m) available to rent in Riverlight Ouay, a popular residential development located on the banks of the River Thames. Boasting magnificent views of the river and the London skyline this furnished property further boasts a dual aspect open plan reception room with a smart kitchen with a breakfast bar and integrated appliances benefitting from fantastic natural light, access to 2 balconies, 2 bathrooms (1 en-suite) and good storage throughout. Residents of Riverlight Ouay benefit from exclusive facilities to include a fantastic Heated Swimming Pool, Jacuzzi, Sauna and Steam Room as well as a well-equipped mezzanine "river view" Gymnasium. There is also a reception lounge and library, 24-hour concierge and a private cinema screening room and virtual golf room. The on-site amenities include the Black Cab Coffee Co, Nine Elms Tavern and Waitrose supermarket and there are plenty of nearby new restaurants and bars adding to the increasing vibrancy of Nine Elms. Nine Elms Tube Station and Battersea Power Station Northern Line tube stops are both a short walk away from Riverlight Quay.