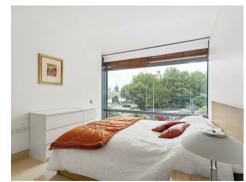

## £835 Per Week

A fantastic 2-bedroom apartment of 987sq.ft (91.74sq.m) with full-width floor to ceiling windows framing direct river views of Big Ben and The Houses of Parliament from all the principal rooms available in Parliament View Apartments, a popular modern development next to Lambeth Bridge. This spacious 2 double bedroom property comprises a reception room, integrated kitchen, comfort cooling, a utility cupboard, a dressing area to the master bedroom with an en-suite bathroom as well as an additional guest bathroom and secure parking. Residents have the benefit a 24-hour concierge and access to a resident's gymnasium. Transport links are excellent with frequent bus service on the doorstep and the rail links of Vauxhall within a few minutes' walk. The amenities of Westminster are a short walk across Lambeth Bridge.

- · 2 Bedrooms
- 987sq.ft (91.74sq.m)
- · 2 Bathrooms
- · Open Plan Reception Room
- · Separate Kitchen
- · Full Width Floor to Ceiling Windows
- · Direct River Views
- · Secure Parking (via Separate negotiation)
- · Residents Gym
- · 24 Hour Concierge