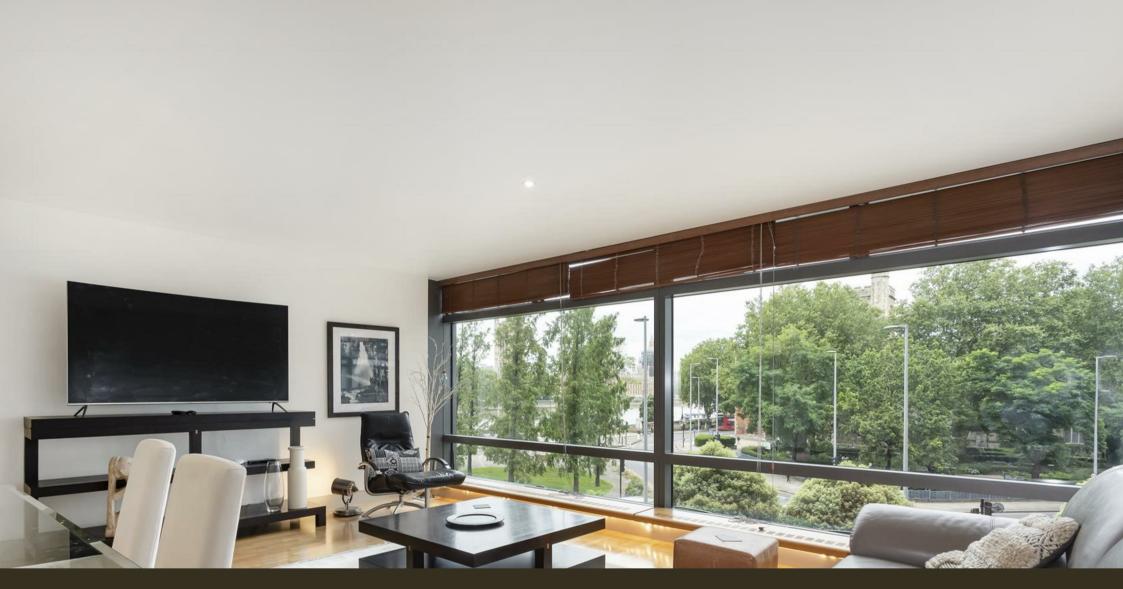

## £835 Per Week

A fantastic 2-bedroom apartment of 987sq.ft (91.74sq.m) with full-width floor to ceiling windows framing direct river views of Big Ben and The Houses of Parliament from all the principal rooms available in Parliament View Apartments, a popular modern development next to Lambeth Bridge. This spacious 2 double bedroom property comprises a reception room, integrated kitchen, comfort cooling, a utility cupboard, a dressing area to the master bedroom with an en-suite bathroom as well as an additional guest bathroom and secure parking. Residents have the benefit a 24-hour concierge and access to a resident's gymnasium. Transport links are excellent with frequent bus service on the doorstep and the rail links of Vauxhall within a few minutes' walk. The amenities of Westminster are a short walk across Lambeth Bridge.

- · 2 Bedrooms
- 987sq.ft (91.74sq.m)
- · 2 Bathrooms
- · Open Plan Reception Room
- · Separate Kitchen
- · Full Width Floor to Ceiling Windows
- · Direct River Views
- · Secure Parking (via Separate negotiation)
- · Residents Gym
- · 24 Hour Concierge