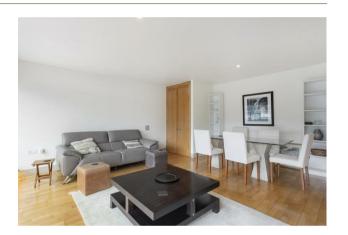

## £835 Per Week

A fantastic 2-bedroom apartment of 987sq.ft (91.74sq.m) with full-width floor to ceiling windows framing direct river views of Big Ben and The Houses of Parliament from all the principal rooms available in Parliament View Apartments, a popular modern development next to Lambeth Bridge. This spacious 2 double bedroom property comprises a reception room, integrated kitchen, comfort cooling, a utility cupboard, a dressing area to the master bedroom with an en-suite bathroom as well as an additional guest bathroom and secure parking. Residents have the benefit a 24-hour concierge and access to a resident's gymnasium. Transport links are excellent with frequent bus service on the doorstep and the rail links of Vauxhall within a few minutes' walk. The amenities of Westminster are a short walk across Lambeth Bridge.

- · 2 Bedrooms
- 987sq.ft (91.74sq.m)
- · 2 Bathrooms
- · Open Plan Reception Room
- · Separate Kitchen
- · Full Width Floor to Ceiling Windows
- · Direct River Views
- · Secure Parking (via Separate negotiation)
- · Residents Gym
- · 24 Hour Concierge