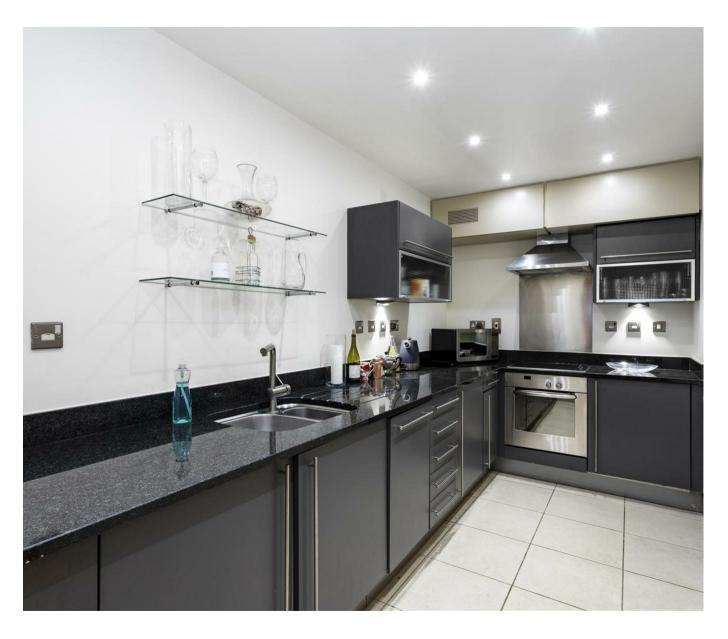

## £835 Per Week

A fantastic 2-bedroom apartment of 987sq.ft (91.74sq.m) with full-width floor to ceiling windows framing direct river views of Big Ben and The Houses of Parliament from all the principal rooms available in Parliament View Apartments, a popular modern development next to Lambeth Bridge. This spacious 2 double bedroom property comprises a reception room, integrated kitchen, comfort cooling, a utility cupboard, a dressing area to the master bedroom with an en-suite bathroom as well as an additional guest bathroom and secure parking. Residents have the benefit a 24-hour concierge and access to a resident's gymnasium. Transport links are excellent with frequent bus service on the doorstep and the rail links of Vauxhall within a few minutes' walk. The amenities of Westminster are a short walk across Lambeth Bridge.

- · 2 Bedrooms
- 987sq.ft (91.74sq.m)
- · 2 Bathrooms
- · Open Plan Reception Room
- · Separate Kitchen
- · Full Width Floor to Ceiling Windows
- · Direct River Views
- · Secure Parking (via Separate negotiation)
- · Residents Gym
- · 24 Hour Concierge