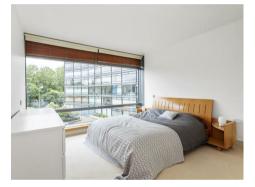

## £835 Per Week

A fantastic 2-bedroom apartment of 987sq.ft (91.74sq.m) with full-width floor to ceiling windows framing direct river views of Big Ben and The Houses of Parliament from all the principal rooms available in Parliament View Apartments, a popular modern development next to Lambeth Bridge. This spacious 2 double bedroom property comprises a reception room, integrated kitchen, comfort cooling, a utility cupboard, a dressing area to the master bedroom with an en-suite bathroom as well as an additional guest bathroom and secure parking. Residents have the benefit a 24-hour concierge and access to a resident's gymnasium. Transport links are excellent with frequent bus service on the doorstep and the rail links of Vauxhall within a few minutes' walk. The amenities of Westminster are a short walk across Lambeth Bridge.

- · 2 Bedrooms
- 987sq.ft (91.74sq.m)
- · 2 Bathrooms
- · Open Plan Reception Room
- · Separate Kitchen
- · Full Width Floor to Ceiling Windows
- · Direct River Views
- · Secure Parking (via Separate negotiation)
- · Residents Gym
- · 24 Hour Concierge