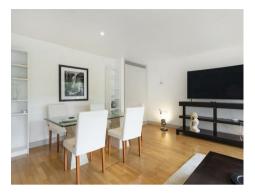

## £835 Per Week

A fantastic 2-bedroom apartment of 987sq.ft (91.74sq.m) with full-width floor to ceiling windows framing direct river views of Big Ben and The Houses of Parliament from all the principal rooms available in Parliament View Apartments, a popular modern development next to Lambeth Bridge. This spacious 2 double bedroom property comprises a reception room, integrated kitchen, comfort cooling, a utility cupboard, a dressing area to the master bedroom with an en-suite bathroom as well as an additional guest bathroom and secure parking. Residents have the benefit a 24-hour concierge and access to a resident's gymnasium. Transport links are excellent with frequent bus service on the doorstep and the rail links of Vauxhall within a few minutes' walk. The amenities of Westminster are a short walk across Lambeth Bridge.

- · 2 Bedrooms
- 987sq.ft (91.74sq.m)
- · 2 Bathrooms
- · Open Plan Reception Room
- · Separate Kitchen
- · Full Width Floor to Ceiling Windows
- · Direct River Views
- · Secure Parking (via Separate negotiation)
- · Residents Gym
- · 24 Hour Concierge