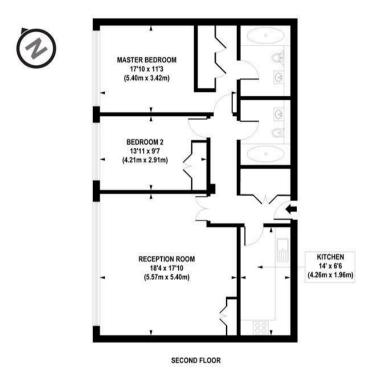

APPROX. GROSS INTERNAL FLOOR AREA 987 sq. ft / 91.74 sq. m

Floorplan is for illustrative purposes only and is not to scale.

Every attempt has been made to ensure the accuracy of the floorplan shown, however all measurements, firstures, fittings and data shown are an approximate interpretation for illustrative purposes only.