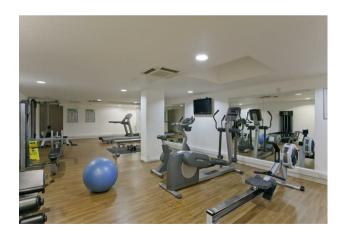

## £525,000 Leasehold

A bright and spacious 2-bedroom apartment of 680 sq.ft (63.18sq.m) available for sale in Viridian Apartments, a modern development by Barratt Homes in the heart of the Nine Elms & Battersea regeneration. The apartment has been well maintained and is in a quiet position overlooking Sleaford Street and further benefits from an open plan reception room with floor to ceiling windows and access to a full width private terrace with a bright East facing aspect and views towards the City of London. This apartment comprises 2 spacious bedrooms, 2 modern bathrooms (1 en-suite), a well-equipped kitchen, good storage throughout and benefits from a secure underground parking space. Viridian Apartments is a popular development in a fantastic location and residents benefit from a 24-hour concierge service, roof terraces with panoramic views of London and a well-equipped gymnasium. It is conveniently located moments from Battersea Power Station underground services, providing access to the Northern Line allowing very easy, quick travel into Central London, as well as the shopping centre in the Power Station with a range of shops, restaurants, and eateries. Please note some of the photos have been virtually staged.

Leasehold: 139 Years Remaining (155 years from 2008) Service Charges: £5,600 per annum (payable 6 monthly) Ground Rent: £320 per annum (payable 6 monthly)

- · 2 Bedrooms
- 680 sq.ft (63.18sq.m)
- · 2 Bathrooms (1 En-Suite)
- · Secure Underground Parking
- · Open Plan Reception
- · Modern Kitchen
- · Large Balcony
- · Residents Gym
- · 24 Hour Concierge
- 0.1 Miles to Battersea Power Station Tube