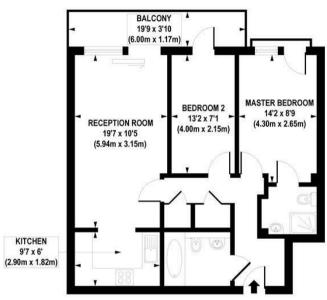

EPC certificate available on request.

APPROX. GROSS INTERNAL FLOOR AREA 680 sq. ft / 63.18 sq. m

Floorplan is for illustrative purposes only and is not to scale.
Every attempt has been made to ensure the accuracy of the floorplan shown, however all measurements, furtures, fittings and data shown are an approximate interpretation for illustrative purposes only.
Liability for errors, omissions or mis-statement through negligence or otherwise is hereby excluded.