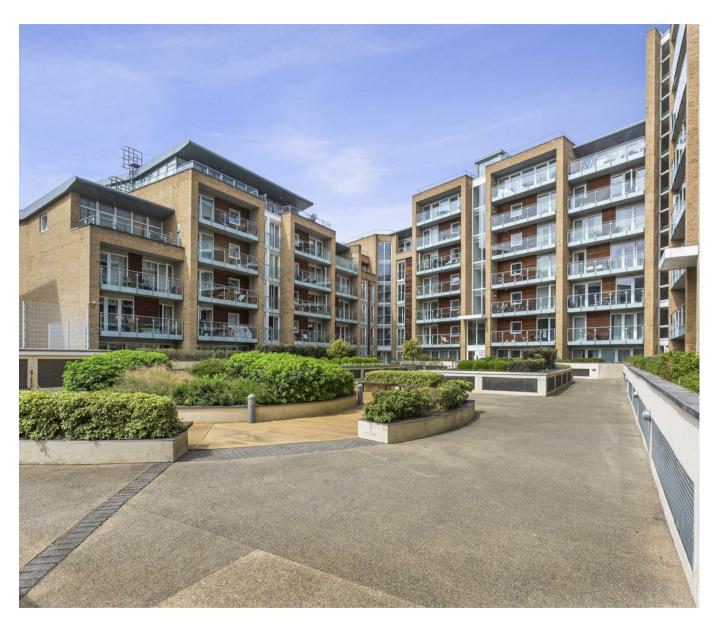

## £525,000 Leasehold

A bright and spacious 2-bedroom apartment of 680 sq.ft (63.18sq.m) available for sale in Viridian Apartments, a modern development by Barratt Homes in the heart of the Nine Elms & Battersea regeneration. The apartment has been well maintained and is in a quiet position overlooking Sleaford Street and further benefits from an open plan reception room with floor to ceiling windows and access to a full width private terrace with a bright East facing aspect and views towards the City of London. This apartment comprises 2 spacious bedrooms, 2 modern bathrooms (1 en-suite), a well-equipped kitchen, good storage throughout and benefits from a secure underground parking space. Viridian Apartments is a popular development in a fantastic location and residents benefit from a 24-hour concierge service, roof terraces with panoramic views of London and a well-equipped gymnasium. It is conveniently located moments from Battersea Power Station underground services, providing access to the Northern Line allowing very easy, quick travel into Central London, as well as the shopping centre in the Power Station with a range of shops, restaurants, and eateries. Please note some of the photos have been virtually staged.