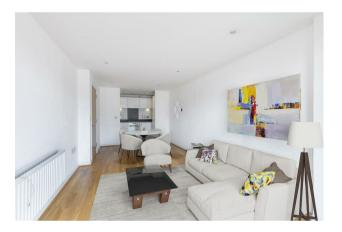

## £525,000 Leasehold

A bright and spacious 2-bedroom apartment of 680 sq.ft (63.18sq.m) available for sale in Viridian Apartments, a modern development by Barratt Homes in the heart of the Nine Elms & Battersea regeneration. The apartment has been well maintained and is in a quiet position overlooking Sleaford Street and further benefits from an open plan reception room with floor to ceiling windows and access to a full width private terrace with a bright East facing aspect and views towards the City of London. This apartment comprises 2 spacious bedrooms, 2 modern bathrooms (1 en-suite), a well-equipped kitchen, good storage throughout and benefits from a secure underground parking space. Viridian Apartments is a popular development in a fantastic location and residents benefit from a 24-hour concierge service, roof terraces with panoramic views of London and a well-equipped gymnasium. It is conveniently located moments from Battersea Power Station underground services, providing access to the Northern Line allowing very easy, quick travel into Central London, as well as the shopping centre in the Power Station with a range of shops, restaurants, and eateries. Please note some of the photos have been virtually staged.