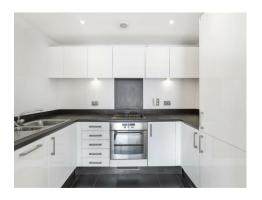

## £525,000 Leasehold

A bright and spacious 2-bedroom apartment of 680 sq.ft (63.18sq.m) available for sale in Viridian Apartments, a modern development by Barratt Homes in the heart of the Nine Elms & Battersea regeneration. The apartment has been well maintained and is in a quiet position overlooking Sleaford Street and further benefits from an open plan reception room with floor to ceiling windows and access to a full width private terrace with a bright East facing aspect and views towards the City of London. This apartment comprises 2 spacious bedrooms, 2 modern bathrooms (1 en-suite), a well-equipped kitchen, good storage throughout and benefits from a secure underground parking space. Viridian Apartments is a popular development in a fantastic location and residents benefit from a 24-hour concierge service, roof terraces with panoramic views of London and a well-equipped gymnasium. It is conveniently located moments from Battersea Power Station underground services, providing access to the Northern Line allowing very easy, quick travel into Central London, as well as the shopping centre in the Power Station with a range of shops, restaurants, and eateries. Please note some of the photos have been virtually staged.