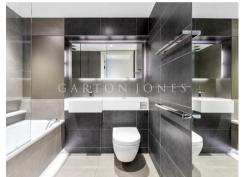

### £880 Per Week

A fantastic 2-bedroom apartment to rent of approx. 794sq.ft (73.73sq.m) of Riverlight Quay, a popular development located on the banks of the River Thames and neighbouring Battersea Power Station and the US Embassy in the heart of Nine Elms. This property further benefits from an open plan reception room with full height floor to ceiling windows, there are 2 private balconies with partial views of the river, a kitchen with Siemens integrated appliances, 2 luxury bathrooms (1 en-suite), wood flooring and comfort cooling. Residents of Riverlight Quay benefit from exclusive facilities to include a fantastic Heated Swimming Pool, Jacuzzi, Sauna and Steam Room as well as a well-equipped mezzanine "river view" Gymnasium. There is also a reception lounge and library, 24-hour concierge and a private cinema screening room and virtual golf room. The on-site amenities include the Black Cab Coffee Co, Nine Elms Tavern and Waitrose supermarket and there are plenty of nearby new restaurants and bars adding to the increasing vibrancy of Nine Elms. Nine Elms Tube Station and Battersea Power Station Northern Line tube stops are now open and both a short walk away from Riverlight Quay.