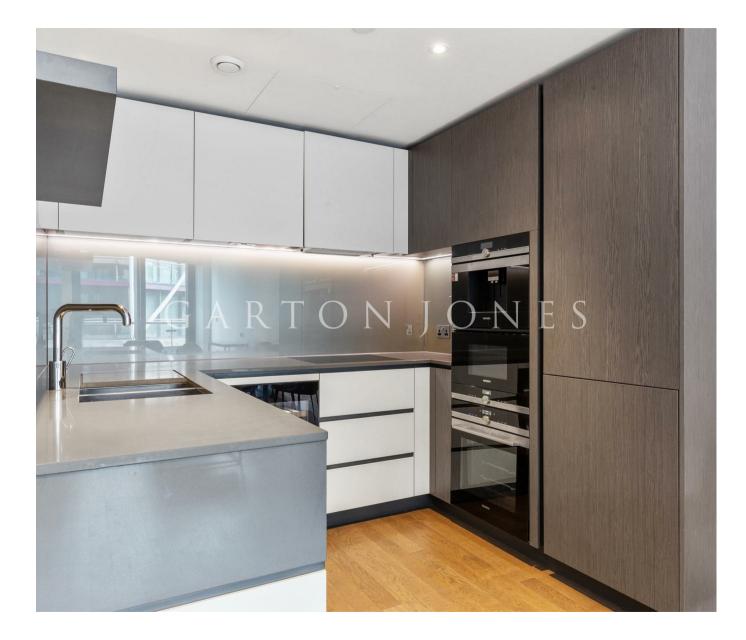

### £880 Per Week

A fantastic 2-bedroom apartment to rent of approx. 794sq.ft (73.73sq.m) of Riverlight Quay, a popular development located on the banks of the River Thames and neighbouring Battersea Power Station and the US Embassy in the heart of Nine Elms. This property further benefits from an open plan reception room with full height floor to ceiling windows, there are 2 private balconies with partial views of the river, a kitchen with Siemens integrated appliances, 2 luxury bathrooms (1 en-suite), wood flooring and comfort cooling. Residents of Riverlight Quay benefit from exclusive facilities to include a fantastic Heated Swimming Pool, Jacuzzi, Sauna and Steam Room as well as a well-equipped mezzanine "river view" Gymnasium. There is also a reception lounge and library, 24-hour concierge and a private cinema screening room and virtual golf room. The on-site amenities include the Black Cab Coffee Co, Nine Elms Tavern and Waitrose supermarket and there are plenty of nearby new restaurants and bars adding to the increasing vibrancy of Nine Elms. Nine Elms Tube Station and Battersea Power Station Northern Line tube stops are now open and both a short walk away from Riverlight Quay.