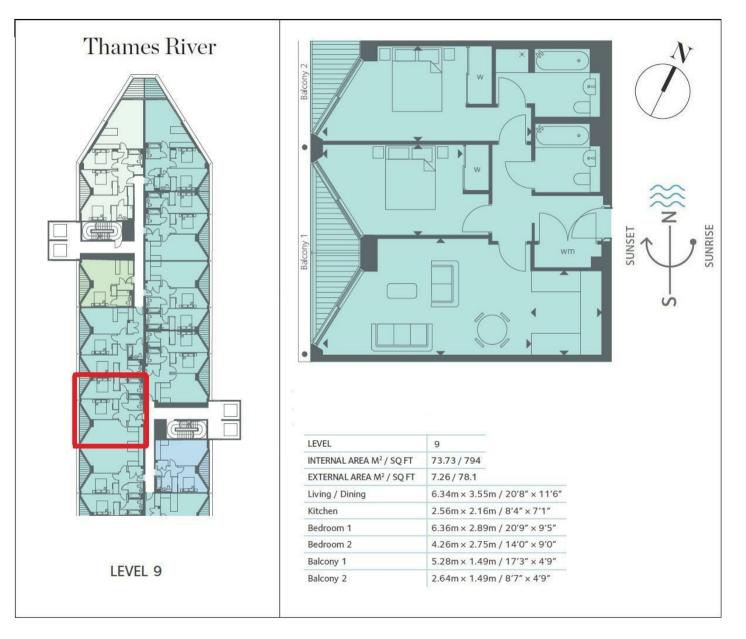

### £880 Per Week

A fantastic 2-bedroom apartment to rent of approx. 794sq.ft (73.73sq.m) of Riverlight Quay, a popular development located on the banks of the River Thames and neighbouring Battersea Power Station and the US Embassy in the heart of Nine Elms. This property further benefits from an open plan reception room with full height floor to ceiling windows, there are 2 private balconies with partial views of the river, a kitchen with Siemens integrated appliances, 2 luxury bathrooms (1 en-suite), wood flooring and comfort cooling. Residents of Riverlight Quay benefit from exclusive facilities to include a fantastic Heated Swimming Pool, Jacuzzi, Sauna and Steam Room as well as a well-equipped mezzanine "river view" Gymnasium. There is also a reception lounge and library, 24-hour concierge and a private cinema screening room and virtual golf room. The on-site amenities include the Black Cab Coffee Co, Nine Elms Tavern and Waitrose supermarket and there are plenty of nearby new restaurants and bars adding to the increasing vibrancy of Nine Elms. Nine Elms Tube Station and Battersea Power Station Northern Line tube stops are now open and both a short walk away from Riverlight Quay.

#### EPC certificate available on request.

- 2 Bedrooms
- 794sq.ft (73.7sq.m)
- 2 Bathrooms (1 En-Suite)
- Partial Views of the River Thames
- 2 Balconies
- 24 Hour Concierge
- Residents Gym
- Swimming Pool, Spa & Sauna Facilities
- Cinema Screening Room & Virtual Golf Room
- 0.2 Miles to Battersea Power Station Tube