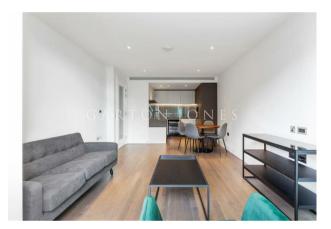

### £880 Per Week

A fantastic 2-bedroom apartment to rent of approx. 794sq.ft (73.73sq.m) of Riverlight Quay, a popular development located on the banks of the River Thames and neighbouring Battersea Power Station and the US Embassy in the heart of Nine Elms. This property further benefits from an open plan reception room with full height floor to ceiling windows, there are 2 private balconies with partial views of the river, a kitchen with Siemens integrated appliances, 2 luxury bathrooms (1 en-suite), wood flooring and comfort cooling. Residents of Riverlight Quay benefit from exclusive facilities to include a fantastic Heated Swimming Pool, Jacuzzi, Sauna and Steam Room as well as a well-equipped mezzanine "river view" Gymnasium. There is also a reception lounge and library, 24-hour concierge and a private cinema screening room and virtual golf room. The on-site amenities include the Black Cab Coffee Co, Nine Elms Tavern and Waitrose supermarket and there are plenty of nearby new restaurants and bars adding to the increasing vibrancy of Nine Elms. Nine Elms Tube Station and Battersea Power Station Northern Line tube stops are now open and both a short walk away from Riverlight Quay.