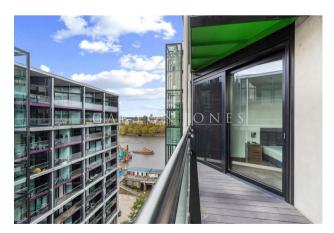

### £880 Per Week

A fantastic 2-bedroom apartment to rent of approx. 794sq.ft (73.73sq.m) of Riverlight Quay, a popular development located on the banks of the River Thames and neighbouring Battersea Power Station and the US Embassy in the heart of Nine Elms. This property further benefits from an open plan reception room with full height floor to ceiling windows, there are 2 private balconies with partial views of the river, a kitchen with Siemens integrated appliances, 2 luxury bathrooms (1 en-suite), wood flooring and comfort cooling. Residents of Riverlight Quay benefit from exclusive facilities to include a fantastic Heated Swimming Pool, Jacuzzi, Sauna and Steam Room as well as a well-equipped mezzanine "river view" Gymnasium. There is also a reception lounge and library, 24-hour concierge and a private cinema screening room and virtual golf room. The on-site amenities include the Black Cab Coffee Co, Nine Elms Tavern and Waitrose supermarket and there are plenty of nearby new restaurants and bars adding to the increasing vibrancy of Nine Elms. Nine Elms Tube Station and Battersea Power Station Northern Line tube stops are now open and both a short walk away from Riverlight Quay.

#### EPC certificate available on request.

- 2 Bedrooms
- 794sq.ft (73.7sq.m)
- 2 Bathrooms (1 En-Suite)
- Partial Views of the River Thames
- 2 Balconies
- 24 Hour Concierge
- Residents Gym
- Swimming Pool, Spa & Sauna Facilities
- Cinema Screening Room & Virtual Golf Room
- 0.2 Miles to Battersea Power Station Tube