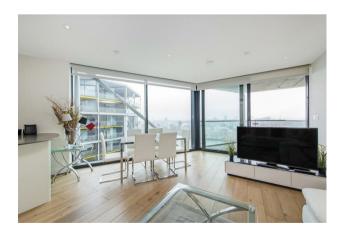

#### £975 Per Week

A spacious 2-bedroom direct river facing apartment of 859sq.ft (79.8sq.m) available in 2 Riverlight Quay, a popular modern development on the Banks of the River Thames. The property consists of a fantastic living space with a dual aspect open plan reception room with views up and down the River Thames, a smart integrated kitchen, 2 bathrooms (1 en-suite), 2 balconies enjoying fantastic view. Residents of Riverlight Quay benefit from exclusive facilities to include a fantastic Heated Swimming Pool, Jacuzzi, Sauna and Steam Room as well as a well-equipped mezzanine "river view" Gymnasium. There is also a reception lounge and library, 24-hour concierge and a private cinema screening room and virtual golf room. The on-site amenities include the Black Cab Coffee Co, Nine Elms Tavern and Waitrose supermarket and there are plenty of nearby new restaurants and bars adding to the increasing vibrancy of Nine Elms. Nine Elms Tube Station and Battersea Power Station Northern Line tube stops are both a short walk away from Riverlight Quay providing quick access throughout Central London.