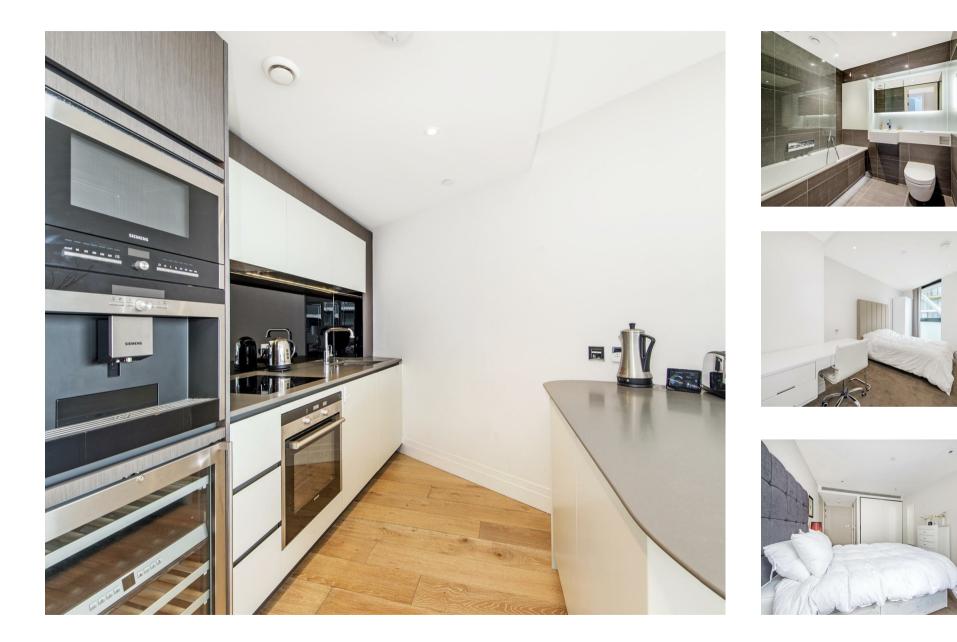

#### £975 Per Week

A spacious 2-bedroom direct river facing apartment of 859sq.ft (79.8sq.m) available in 2 Riverlight Quay, a popular modern development on the Banks of the River Thames. The property consists of a fantastic living space with a dual aspect open plan reception room with views up and down the River Thames, a smart integrated kitchen, 2 bathrooms (1 en-suite), 2 balconies enjoying fantastic view. Residents of Riverlight Quay benefit from exclusive facilities to include a fantastic Heated Swimming Pool, Jacuzzi, Sauna and Steam Room as well as a well-equipped mezzanine "river view" Gymnasium. There is also a reception lounge and library, 24-hour concierge and a private cinema screening room and virtual golf room. The on-site amenities include the Black Cab Coffee Co, Nine Elms Tavern and Waitrose supermarket and there are plenty of nearby new restaurants and bars adding to the increasing vibrancy of Nine Elms. Nine Elms Tube Station and Battersea Power Station Northern Line tube stops are both a short walk away from Riverlight Quay providing quick access throughout Central London.