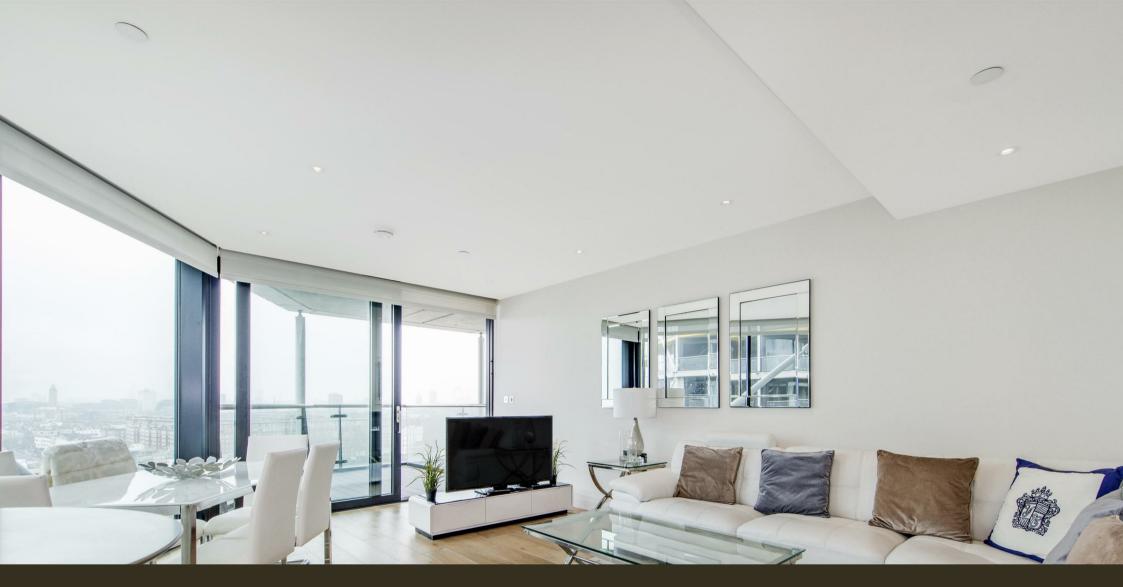

#### £975 Per Week

A spacious 2-bedroom direct river facing apartment of 859sq.ft (79.8sq.m) available in 2 Riverlight Quay, a popular modern development on the Banks of the River Thames. The property consists of a fantastic living space with a dual aspect open plan reception room with views up and down the River Thames, a smart integrated kitchen, 2 bathrooms (1 en-suite), 2 balconies enjoying fantastic view. Residents of Riverlight Quay benefit from exclusive facilities to include a fantastic Heated Swimming Pool, Jacuzzi, Sauna and Steam Room as well as a well-equipped mezzanine "river view" Gymnasium. There is also a reception lounge and library, 24-hour concierge and a private cinema screening room and virtual golf room. The on-site amenities include the Black Cab Coffee Co, Nine Elms Tavern and Waitrose supermarket and there are plenty of nearby new restaurants and bars adding to the increasing vibrancy of Nine Elms. Nine Elms Tube Station and Battersea Power Station Northern Line tube stops are both a short walk away from Riverlight Quay providing quick access throughout Central London.