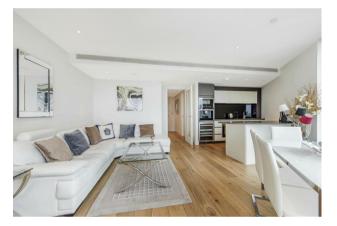

#### £975 Per Week

A spacious 2-bedroom direct river facing apartment of 859sq.ft (79.8sq.m) available in 2 Riverlight Quay, a popular modern development on the Banks of the River Thames. The property consists of a fantastic living space with a dual aspect open plan reception room with views up and down the River Thames, a smart integrated kitchen, 2 bathrooms (1 en-suite), 2 balconies enjoying fantastic view. Residents of Riverlight Quay benefit from exclusive facilities to include a fantastic Heated Swimming Pool, Jacuzzi, Sauna and Steam Room as well as a well-equipped mezzanine "river view" Gymnasium. There is also a reception lounge and library, 24-hour concierge and a private cinema screening room and virtual golf room. The on-site amenities include the Black Cab Coffee Co, Nine Elms Tavern and Waitrose supermarket and there are plenty of nearby new restaurants and bars adding to the increasing vibrancy of Nine Elms. Nine Elms Tube Station and Battersea Power Station Northern Line tube stops are both a short walk away from Riverlight Quay providing quick access throughout Central London.