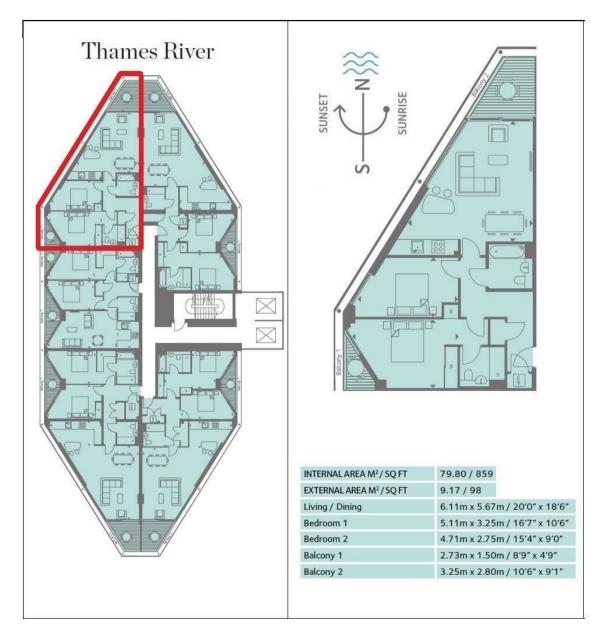

#### £975 Per Week

A spacious 2-bedroom direct river facing apartment of 859sq.ft (79.8sq.m) available in 2 Riverlight Quay, a popular modern development on the Banks of the River Thames. The property consists of a fantastic living space with a dual aspect open plan reception room with views up and down the River Thames, a smart integrated kitchen, 2 bathrooms (1 en-suite), 2 balconies enjoying fantastic view. Residents of Riverlight Quay benefit from exclusive facilities to include a fantastic Heated Swimming Pool, Jacuzzi, Sauna and Steam Room as well as a well-equipped mezzanine "river view" Gymnasium. There is also a reception lounge and library, 24-hour concierge and a private cinema screening room and virtual golf room. The on-site amenities include the Black Cab Coffee Co, Nine Elms Tavern and Waitrose supermarket and there are plenty of nearby new restaurants and bars adding to the increasing vibrancy of Nine Elms. Nine Elms Tube Station and Battersea Power Station Northern Line tube stops are both a short walk away from Riverlight Quay providing quick access throughout Central London.

Please note furniture may differ to that shown in the current photos.

- $\cdot$  Rent to be payable in advance
- EPC certificate available on request.

- 2 Bedrooms
- 859sq.ft (79.8sq.m)
- Direct River Views
- Dual Aspect Open Plan Reception Room
- 2 Balconies
- 24 Hour Concierge
- Residents Gym
- Swimming Pool, Spa, Sauna & Jacuzzi
- · Cinema Screening Room & Virtual Golf
- 0.3 Miles from Battersea Power Station Tube