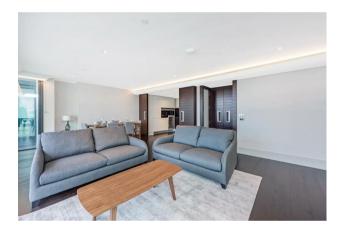

#### £1,300 Per Week

A stunning 2-bedroom apartment offering 1,486sq.ft (138sq.m), with iconic direct river views towards the Houses of Parliament, Big Ben, & the City of London, available to rent in the prestigious Merano Residences, a riverside Berkeley Homes development created by Rogers Stirk Harbour and Partners on the banks of the River Thames. Benefitting from a fantastic living space, this 10th floor apartment offers an open plan reception room with a smart integrated kitchen enjoying direct views of the River Thames. Additionally, there are 2 luxury en-suite bathrooms, a guest cloakroom, utility cupboard and good storage throughout, river facing balcony and separate winter garden. Fashionably located on the South Bank of the river and within easy reach of Westminster, Chelsea and Knightsbridge, Merano Residences provides residents with a 24-hour concierge service and a shared external roof terrace on level 14. Merano Residences is only 5 minutes' walk to Vauxhall Station with rail, tube, and bus services.

- · 2 Bedrooms
- · 1,486sq.ft (138sq.m)
- · Views of the River Thames
- · 2 Bathrooms + Guest W/C
- Balcony
- · Winter Garden
- · Fantastic Storage
- · 24 Hour Concierge
- · Communal Roof Terrace
- · 0.3 Miles from Vauxhall Station