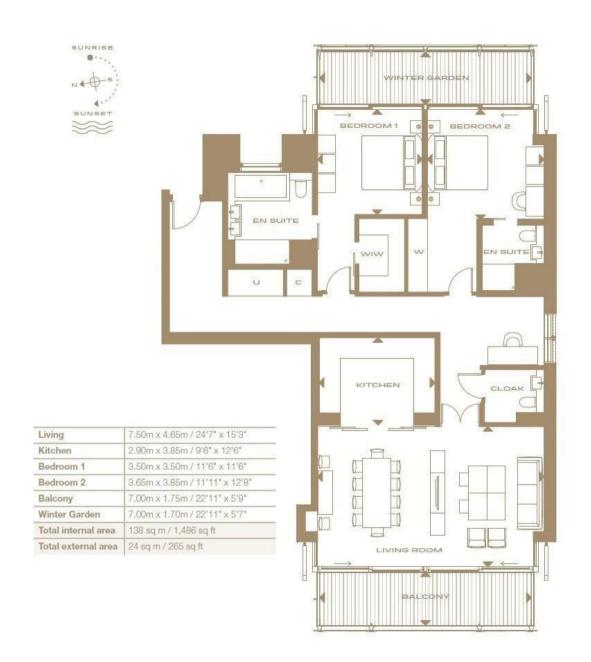

#### £1,300 Per Week

A stunning 2-bedroom apartment offering 1,486sq.ft (138sq.m), with iconic direct river views towards the Houses of Parliament, Big Ben, & the City of London, available to rent in the prestigious Merano Residences, a riverside Berkeley Homes development created by Rogers Stirk Harbour and Partners on the banks of the River Thames. Benefitting from a fantastic living space, this 10th floor apartment offers an open plan reception room with a smart integrated kitchen enjoying direct views of the River Thames. Additionally, there are 2 luxury en-suite bathrooms, a guest cloakroom, utility cupboard and good storage throughout, river facing balcony and separate winter garden. Fashionably located on the South Bank of the river and within easy reach of Westminster, Chelsea and Knightsbridge, Merano Residences provides residents with a 24-hour concierge service and a shared external roof terrace on level 14. Merano Residences is only 5 minutes' walk to Vauxhall Station with rail, tube, and bus services.

- · 2 Bedrooms
- · 1,486sq.ft (138sq.m)
- · Views of the River Thames
- · 2 Bathrooms + Guest W/C
- Balcony
- · Winter Garden
- · Fantastic Storage
- · 24 Hour Concierge
- · Communal Roof Terrace
- · 0.3 Miles from Vauxhall Station