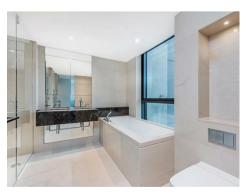

#### £1,300 Per Week

A stunning 2-bedroom apartment offering 1,486sq.ft (138sq.m), with iconic direct river views towards the Houses of Parliament, Big Ben, & the City of London, available to rent in the prestigious Merano Residences, a riverside Berkeley Homes development created by Rogers Stirk Harbour and Partners on the banks of the River Thames. Benefitting from a fantastic living space, this 10th floor apartment offers an open plan reception room with a smart integrated kitchen enjoying direct views of the River Thames. Additionally, there are 2 luxury en-suite bathrooms, a guest cloakroom, utility cupboard and good storage throughout, river facing balcony and separate winter garden. Fashionably located on the South Bank of the river and within easy reach of Westminster, Chelsea and Knightsbridge, Merano Residences provides residents with a 24-hour concierge service and a shared external roof terrace on level 14. Merano Residences is only 5 minutes' walk to Vauxhall Station with rail, tube, and bus services.

- · 2 Bedrooms
- · 1,486sq.ft (138sq.m)
- · Views of the River Thames
- · 2 Bathrooms + Guest W/C
- Balcony
- · Winter Garden
- · Fantastic Storage
- · 24 Hour Concierge
- · Communal Roof Terrace
- · 0.3 Miles from Vauxhall Station