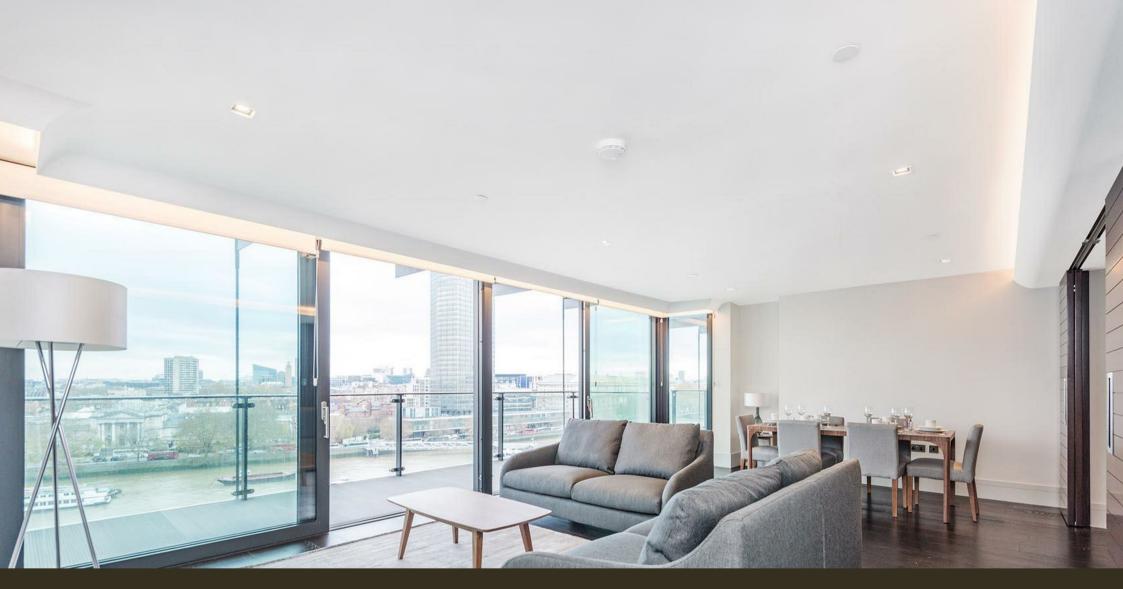

#### £1,300 Per Week

A stunning 2-bedroom apartment offering 1,486sq.ft (138sq.m), with iconic direct river views towards the Houses of Parliament, Big Ben, & the City of London, available to rent in the prestigious Merano Residences, a riverside Berkeley Homes development created by Rogers Stirk Harbour and Partners on the banks of the River Thames. Benefitting from a fantastic living space, this 10th floor apartment offers an open plan reception room with a smart integrated kitchen enjoying direct views of the River Thames. Additionally, there are 2 luxury en-suite bathrooms, a guest cloakroom, utility cupboard and good storage throughout, river facing balcony and separate winter garden. Fashionably located on the South Bank of the river and within easy reach of Westminster, Chelsea and Knightsbridge, Merano Residences provides residents with a 24-hour concierge service and a shared external roof terrace on level 14. Merano Residences is only 5 minutes' walk to Vauxhall Station with rail, tube, and bus services.

- · 2 Bedrooms
- · 1,486sq.ft (138sq.m)
- · Views of the River Thames
- · 2 Bathrooms + Guest W/C
- Balcony
- · Winter Garden
- · Fantastic Storage
- · 24 Hour Concierge
- · Communal Roof Terrace
- · 0.3 Miles from Vauxhall Station