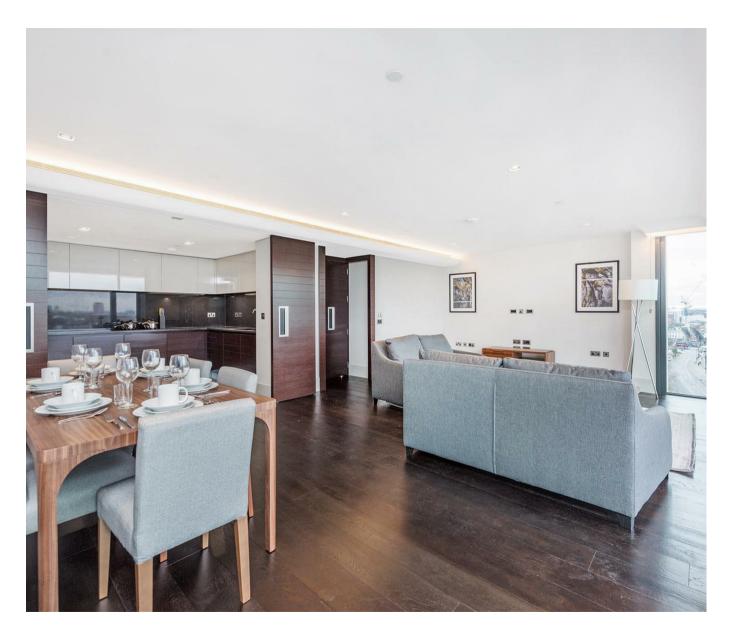

#### £1,300 Per Week

A stunning 2-bedroom apartment offering 1,486sq.ft (138sq.m), with iconic direct river views towards the Houses of Parliament, Big Ben, & the City of London, available to rent in the prestigious Merano Residences, a riverside Berkeley Homes development created by Rogers Stirk Harbour and Partners on the banks of the River Thames. Benefitting from a fantastic living space, this 10th floor apartment offers an open plan reception room with a smart integrated kitchen enjoying direct views of the River Thames. Additionally, there are 2 luxury en-suite bathrooms, a guest cloakroom, utility cupboard and good storage throughout, river facing balcony and separate winter garden. Fashionably located on the South Bank of the river and within easy reach of Westminster, Chelsea and Knightsbridge, Merano Residences provides residents with a 24-hour concierge service and a shared external roof terrace on level 14. Merano Residences is only 5 minutes' walk to Vauxhall Station with rail, tube, and bus services.

- · 2 Bedrooms
- · 1,486sq.ft (138sq.m)
- · Views of the River Thames
- · 2 Bathrooms + Guest W/C
- Balcony
- · Winter Garden
- · Fantastic Storage
- · 24 Hour Concierge
- · Communal Roof Terrace
- · 0.3 Miles from Vauxhall Station