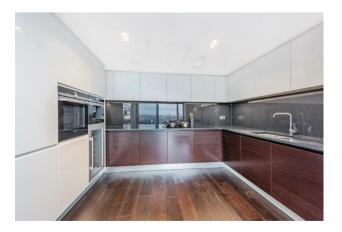

#### £1,300 Per Week

A stunning 2-bedroom apartment offering 1,486sq.ft (138sq.m), with iconic direct river views towards the Houses of Parliament, Big Ben, & the City of London, available to rent in the prestigious Merano Residences, a riverside Berkeley Homes development created by Rogers Stirk Harbour and Partners on the banks of the River Thames. Benefitting from a fantastic living space, this 10th floor apartment offers an open plan reception room with a smart integrated kitchen enjoying direct views of the River Thames. Additionally, there are 2 luxury en-suite bathrooms, a guest cloakroom, utility cupboard and good storage throughout, river facing balcony and separate winter garden. Fashionably located on the South Bank of the river and within easy reach of Westminster, Chelsea and Knightsbridge, Merano Residences provides residents with a 24-hour concierge service and a shared external roof terrace on level 14. Merano Residences is only 5 minutes' walk to Vauxhall Station with rail, tube, and bus services.