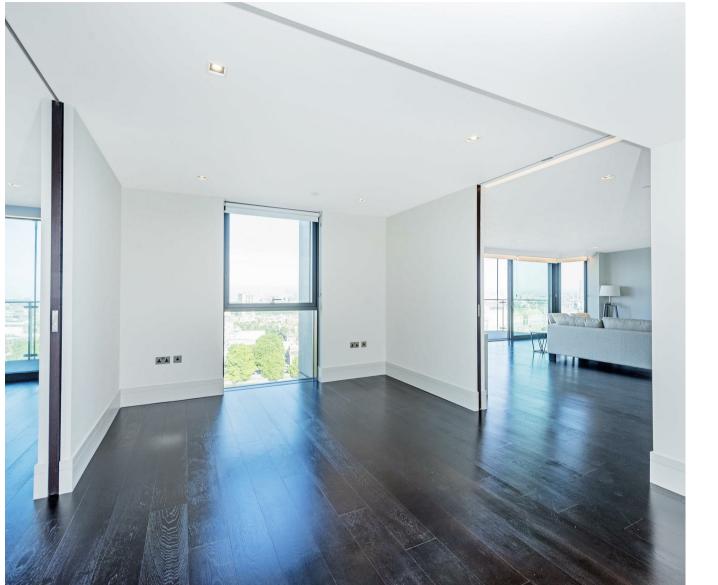

#### £2,200 Per Week

A truly stunning direct river facing 3-bedroom dual aspect apartment available to rent in Merano Residences, St James's prestigious riverside development created by Rogers Stirk Harbour and Partners located on the Albert Embankment. This 'best in show' property comprises of approx. 2,618sq.ft (243sq.m) of internal living space plus 2 private river facing balconies and a Winter garden comprising 397sq.ft (37sq.m) externally. There is an open plan breakfast room with a smart integrated kitchen, separate dining room and additional reception with all three principal rooms enjoying direct, uninterrupted sunset views across of the River Thames, Houses of Parliament and beyond. Additionally, there are 3 luxury en-suite bathrooms, a walk-through wardrobe and a guest cloakroom, utility cupboard, Secure Underground Parking (available via separate negotiation) and good storage throughout. Fashionably located on the South Bank of the river and within easy reach of Westminster, Chelsea and Knightsbridge, Merano Residences also provides residents with a 24-hour dedicated concierge service and a private roof terrace situated 140ft above the Thames river on level 14. Merano Residences is only 5 minutes' walk to Vauxhall Station with rail, tube, and bus services.

- 3 Bedrooms
- 2,618sq.ft (243sq.m)
- 'Best in Show' Apartment
- Direct Views of the River Thames & Parliament
- 3 En-Suite Bathrooms & Guest W/C
- Generously Proportioned Throughout
- · Balconies & Winter Garden
- 24 Hour Concierge
- 14th Floor Residents Roof Terrace
- 0.3 Miles to Vauxhall Station