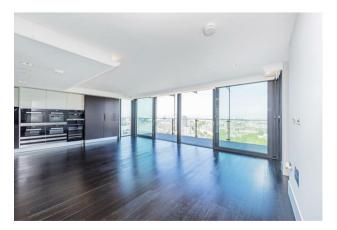

#### £2,200 Per Week

A truly stunning direct river facing 3-bedroom dual aspect apartment available to rent in Merano Residences, St James's prestigious riverside development created by Rogers Stirk Harbour and Partners located on the Albert Embankment. This 'best in show' property comprises of approx. 2,618sq.ft (243sq.m) of internal living space plus 2 private river facing balconies and a Winter garden comprising 397sq.ft (37sq.m) externally. There is an open plan breakfast room with a smart integrated kitchen, separate dining room and additional reception with all three principal rooms enjoying direct, uninterrupted sunset views across of the River Thames, Houses of Parliament and beyond. Additionally, there are 3 luxury en-suite bathrooms, a walk-through wardrobe and a guest cloakroom, utility cupboard, Secure Underground Parking (available via separate negotiation) and good storage throughout. Fashionably located on the South Bank of the river and within easy reach of Westminster, Chelsea and Knightsbridge, Merano Residences also provides residents with a 24-hour dedicated concierge service and a private roof terrace situated 140ft above the Thames river on level 14. Merano Residences is only 5 minutes' walk to Vauxhall Station with rail, tube, and bus services.

- 3 Bedrooms
- 2,618sq.ft (243sq.m)
- 'Best in Show' Apartment
- Direct Views of the River Thames & Parliament
- 3 En-Suite Bathrooms & Guest W/C
- Generously Proportioned Throughout
- · Balconies & Winter Garden
- 24 Hour Concierge
- 14th Floor Residents Roof Terrace
- 0.3 Miles to Vauxhall Station