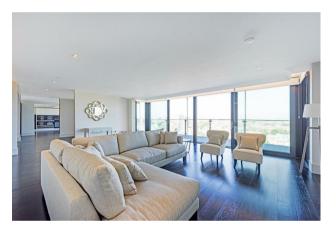

#### £2,200 Per Week

A truly stunning direct river facing 3-bedroom dual aspect apartment available to rent in Merano Residences, St James's prestigious riverside development created by Rogers Stirk Harbour and Partners located on the Albert Embankment. This 'best in show' property comprises of approx. 2,618sq.ft (243sq.m) of internal living space plus 2 private river facing balconies and a Winter garden comprising 397sq.ft (37sq.m) externally. There is an open plan breakfast room with a smart integrated kitchen, separate dining room and additional reception with all three principal rooms enjoying direct, uninterrupted sunset views across of the River Thames, Houses of Parliament and beyond. Additionally, there are 3 luxury en-suite bathrooms, a walk-through wardrobe and a guest cloakroom, utility cupboard, Secure Underground Parking (available via separate negotiation) and good storage throughout. Fashionably located on the South Bank of the river and within easy reach of Westminster, Chelsea and Knightsbridge, Merano Residences also provides residents with a 24-hour dedicated concierge service and a private roof terrace situated 140ft above the Thames river on level 14. Merano Residences is only 5 minutes' walk to Vauxhall Station with rail, tube, and bus services.

- 3 Bedrooms
- 2,618sq.ft (243sq.m)
- 'Best in Show' Apartment
- Direct Views of the River Thames & Parliament
- 3 En-Suite Bathrooms & Guest W/C
- Generously Proportioned Throughout
- · Balconies & Winter Garden
- 24 Hour Concierge
- 14th Floor Residents Roof Terrace
- 0.3 Miles to Vauxhall Station