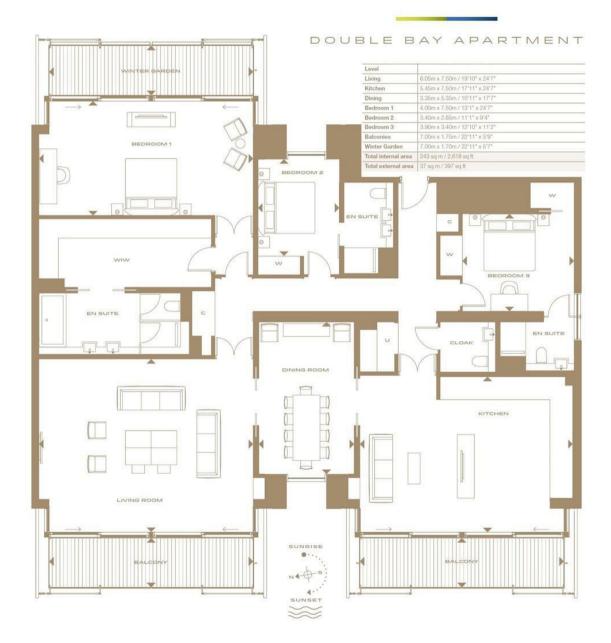

#### £2,200 Per Week

A truly stunning direct river facing 3-bedroom dual aspect apartment available to rent in Merano Residences, St James's prestigious riverside development created by Rogers Stirk Harbour and Partners located on the Albert Embankment. This 'best in show' property comprises of approx. 2,618sq.ft (243sq.m) of internal living space plus 2 private river facing balconies and a Winter garden comprising 397sq.ft (37sq.m) externally. There is an open plan breakfast room with a smart integrated kitchen, separate dining room and additional reception with all three principal rooms enjoying direct, uninterrupted sunset views across of the River Thames, Houses of Parliament and beyond. Additionally, there are 3 luxury en-suite bathrooms, a walk-through wardrobe and a guest cloakroom, utility cupboard, Secure Underground Parking (available via separate negotiation) and good storage throughout. Fashionably located on the South Bank of the river and within easy reach of Westminster, Chelsea and Knightsbridge, Merano Residences also provides residents with a 24-hour dedicated concierge service and a private roof terrace situated 140ft above the Thames river on level 14. Merano Residences is only 5 minutes' walk to Vauxhall Station with rail, tube, and bus services.

- 3 Bedrooms
- 2,618sq.ft (243sq.m)
- 'Best in Show' Apartment
- Direct Views of the River Thames & Parliament
- 3 En-Suite Bathrooms & Guest W/C
- Generously Proportioned Throughout
- · Balconies & Winter Garden
- 24 Hour Concierge
- 14th Floor Residents Roof Terrace
- 0.3 Miles to Vauxhall Station