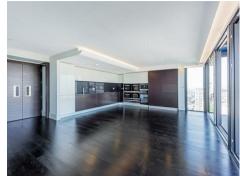

#### £2,200 Per Week

A truly stunning direct river facing 3-bedroom dual aspect apartment available to rent in Merano Residences, St James's prestigious riverside development created by Rogers Stirk Harbour and Partners located on the Albert Embankment. This 'best in show' property comprises of approx. 2,618sq.ft (243sq.m) of internal living space plus 2 private river facing balconies and a Winter garden comprising 397sq.ft (37sq.m) externally. There is an open plan breakfast room with a smart integrated kitchen, separate dining room and additional reception with all three principal rooms enjoying direct, uninterrupted sunset views across of the River Thames, Houses of Parliament and beyond. Additionally, there are 3 luxury en-suite bathrooms, a walk-through wardrobe and a guest cloakroom, utility cupboard, Secure Underground Parking (available via separate negotiation) and good storage throughout. Fashionably located on the South Bank of the river and within easy reach of Westminster, Chelsea and Knightsbridge, Merano Residences also provides residents with a 24-hour dedicated concierge service and a private roof terrace situated 140ft above the Thames river on level 14. Merano Residences is only 5 minutes' walk to Vauxhall Station with rail, tube, and bus services.

- 3 Bedrooms
- 2,618sq.ft (243sq.m)
- 'Best in Show' Apartment
- Direct Views of the River Thames & Parliament
- 3 En-Suite Bathrooms & Guest W/C
- Generously Proportioned Throughout
- · Balconies & Winter Garden
- 24 Hour Concierge
- 14th Floor Residents Roof Terrace
- 0.3 Miles to Vauxhall Station