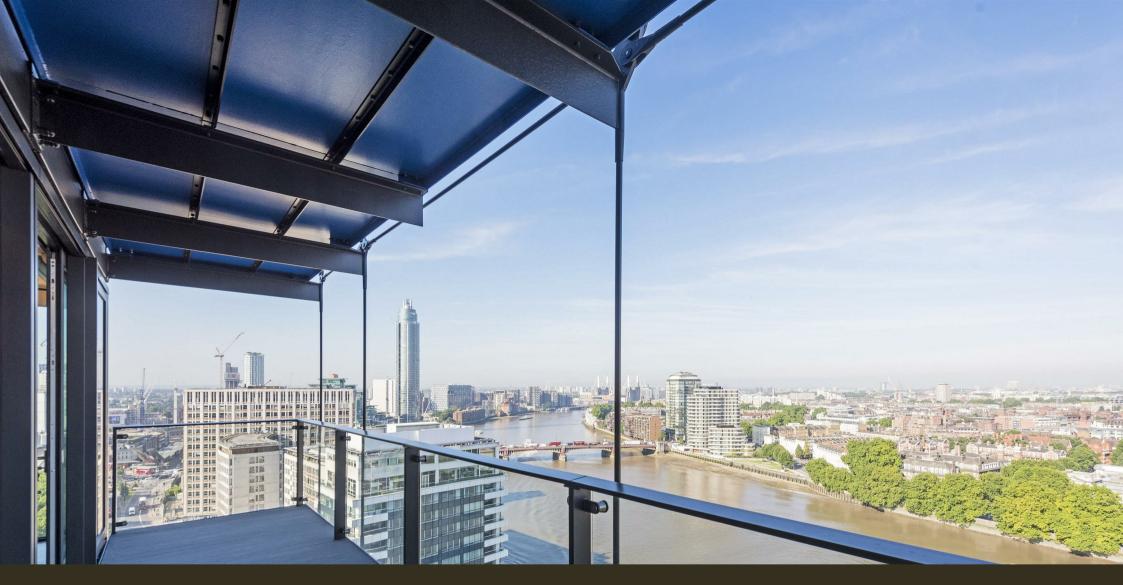

#### £2,200 Per Week

A truly stunning direct river facing 3-bedroom dual aspect apartment available to rent in Merano Residences, St James's prestigious riverside development created by Rogers Stirk Harbour and Partners located on the Albert Embankment. This 'best in show' property comprises of approx. 2,618sq.ft (243sq.m) of internal living space plus 2 private river facing balconies and a Winter garden comprising 397sq.ft (37sq.m) externally. There is an open plan breakfast room with a smart integrated kitchen, separate dining room and additional reception with all three principal rooms enjoying direct, uninterrupted sunset views across of the River Thames, Houses of Parliament and beyond. Additionally, there are 3 luxury en-suite bathrooms, a walk-through wardrobe and a guest cloakroom, utility cupboard, Secure Underground Parking (available via separate negotiation) and good storage throughout. Fashionably located on the South Bank of the river and within easy reach of Westminster, Chelsea and Knightsbridge, Merano Residences also provides residents with a 24-hour dedicated concierge service and a private roof terrace situated 140ft above the Thames river on level 14. Merano Residences is only 5 minutes' walk to Vauxhall Station with rail, tube, and bus services.

- 3 Bedrooms
- 2,618sq.ft (243sq.m)
- 'Best in Show' Apartment
- Direct Views of the River Thames & Parliament
- 3 En-Suite Bathrooms & Guest W/C
- Generously Proportioned Throughout
- · Balconies & Winter Garden
- 24 Hour Concierge
- 14th Floor Residents Roof Terrace
- 0.3 Miles to Vauxhall Station