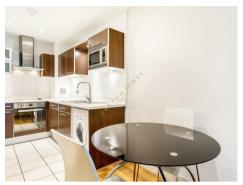

## £500,000 Leasehold

A well-presented 1-bedroom apartment of 499sq.ft (46sq.m) available to buy in 9 Albert Embankment, a modern residential development by Berkeley Homes, located on the banks of the River Thames. The living space comprises of an open plan reception room with a smart integrated kitchen, there is a large balcony overlooking a communal courtyard with access from both the reception and bedroom, wood flooring, and good storage. Residents of 9 Albert Embankment also benefit from an on-site convenience store and residents have the use of a 24-hour concierge. The rail, tube and bus services of Vauxhall are a short walk away and Westminster and Waterloo are also both within easy reach.

- · 1 Bedroom
- · 499sq.ft (46.3sq.m)
- · Open Plan Reception
- · Modern Integrated Kitchen
- · Balcony
- · Lift
- Bathroom
- · 24 Hour Concierge
- · On-Site Convenience Store
- · 0.6 Miles to Vauxhall Station