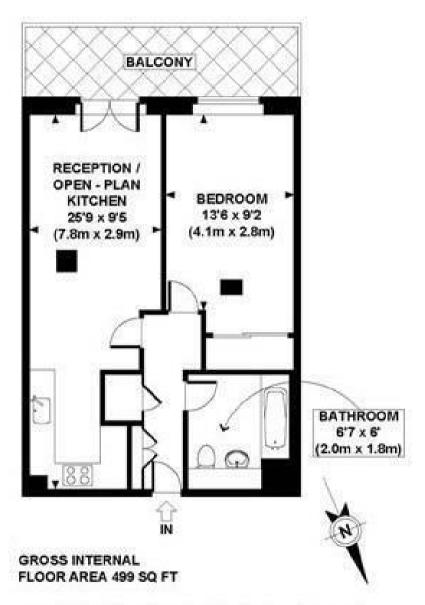

- · 1 Bedroom
- · 499sq.ft (46.3sq.m)
- · Open Plan Reception
- · Modern Integrated Kitchen
- · Balcony
- · Lift
- Bathroom
- · 24 Hour Concierge
- · On-Site Convenience Store
- · 0.6 Miles to Vauxhall Station

EPC certificate available on request.

APPROX. GROSS INTERNAL FLOOR AREA 499 SQ FT / 46 SQ M