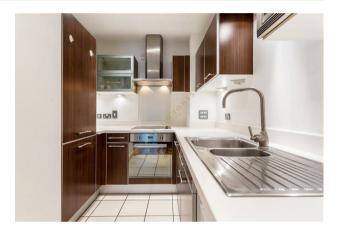

## £500,000 Leasehold

A well-presented 1-bedroom apartment of 499sq.ft (46sq.m) available to buy in 9 Albert Embankment, a modern residential development by Berkeley Homes, located on the banks of the River Thames. The living space comprises of an open plan reception room with a smart integrated kitchen, there is a large balcony overlooking a communal courtyard with access from both the reception and bedroom, wood flooring, and good storage. Residents of 9 Albert Embankment also benefit from an on-site convenience store and residents have the use of a 24-hour concierge. The rail, tube and bus services of Vauxhall are a short walk away and Westminster and Waterloo are also both within easy reach.

- · 1 Bedroom
- · 499sq.ft (46.3sq.m)
- · Open Plan Reception
- · Modern Integrated Kitchen
- · Balcony
- · Lift
- Bathroom
- · 24 Hour Concierge
- · On-Site Convenience Store
- · 0.6 Miles to Vauxhall Station