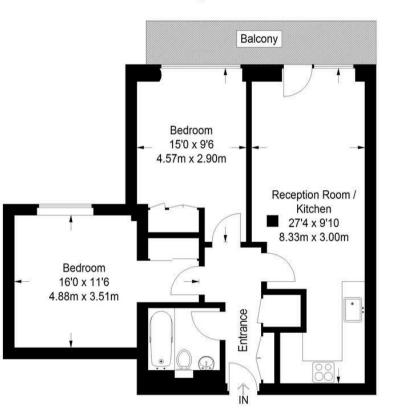

#### Albert Embankment

Approximate Gross Internal Area 658 sq ft / 61.1 sq m

Not to scale, for guidance only and must not be relied upon as a statement of fact. All measurements and areas are approximate only and have been prepared in accordance with the current edition of the RICS Code of Measuring Practice.

- 2 Bedrooms
- 658sq.ft (61sq.m)
- 1 Bathroom
- Open Plan Reception
- Modern Integrated Kitchen
- Balcony
- 24 Hour Concierge
- Lift Access
- $\cdot\,$  On-Site Convenience Store
- 0.5 Miles to Vauxhall Station