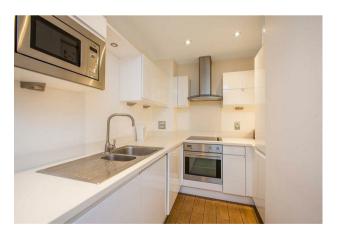

### £650 Per Week

A 2 double bedroom, 1 bathroom apartment of 658sq.ft (61sq.m) available in 9 Albert Embankment, a modern riverside development. Renovated by the Landlord, this furnished apartment also has an open plan reception room with a modern integrated kitchen and is in a quiet position overlooking the communal courtyard. Residents have the benefit of a 24-hour concierge and an on-site convenience store as well as a host of quirky local bars, restaurants, and clubs to choose from in the immediate area. Transport links are very good with Vauxhall, Waterloo and Westminster Rail and Tube services all within a reasonable walking distance.

- 2 Bedrooms
- 658sq.ft (61sq.m)
- 1 Bathroom
- Open Plan Reception
- Modern Integrated Kitchen
- Balcony
- 24 Hour Concierge
- Lift Access
- $\cdot\,$  On-Site Convenience Store
- 0.5 Miles to Vauxhall Station