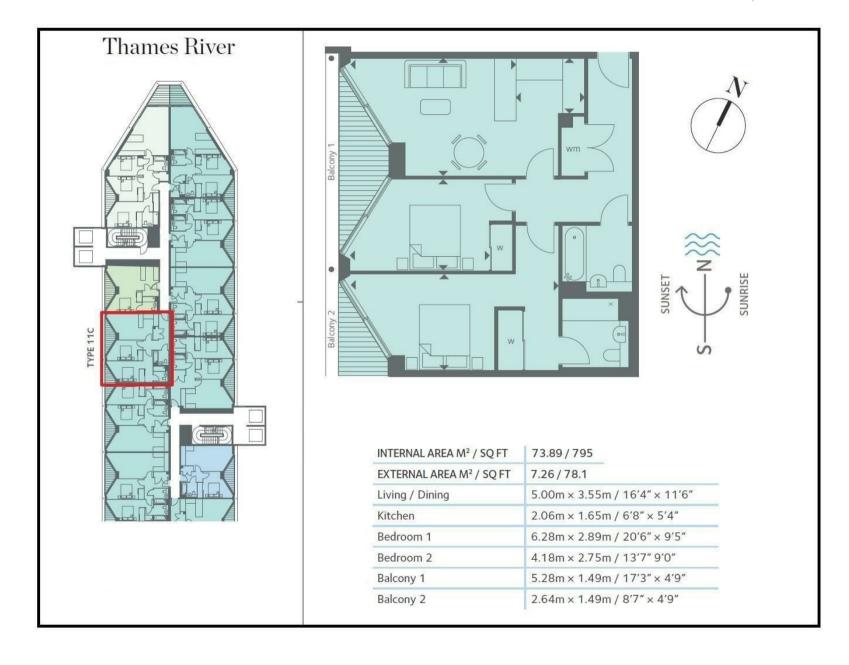

#### £850 Per Week

A beautiful 2-bedroom apartment of approx. 795sq.ft (73.89sq.m) available for rent in Riverlight Quay, one of the most popular new build developments on the banks of the River Thames near Battersea Power Station and the US Embassy. This apartment has an open plan reception room with a smart kitchen with a breakfast bar and Siemens integrated appliances including a wine cooler and coffee machine, there is wood flooring, comfort cooling, 2 balconies with partial views of the River Thames, 2 bathrooms (1 en-suite) and good storage including a dressing area in the master bedroom and built-in wardrobes to the second.

- · 2 Bedrooms
- · 795sq.ft (73.89sq.m)
- · 2 Bathrooms (1 En-Suite)
- · Views of the River Thames
- · Open Plan Reception
- · 2 Balconies
- · 24 Hour Concierge
- · Residents Gym
- · Swimming Pool, Spa, & Jacuzzi
- · 0.2 Miles to Battersea Power Station