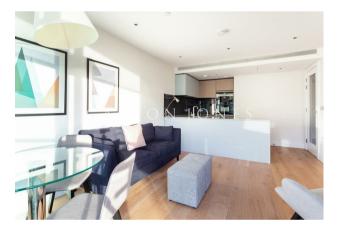

#### £850 Per Week

A beautiful 2-bedroom apartment of approx. 795sq.ft (73.89sq.m) available for rent in Riverlight Quay, one of the most popular new build developments on the banks of the River Thames near Battersea Power Station and the US Embassy. This apartment has an open plan reception room with a smart kitchen with a breakfast bar and Siemens integrated appliances including a wine cooler and coffee machine, there is wood flooring, comfort cooling, 2 balconies with partial views of the River Thames, 2 bathrooms (1 en-suite) and good storage including a dressing area in the master bedroom and built-in wardrobes to the second.

- · 2 Bedrooms
- · 795sq.ft (73.89sq.m)
- · 2 Bathrooms (1 En-Suite)
- · Views of the River Thames
- · Open Plan Reception
- · 2 Balconies
- · 24 Hour Concierge
- · Residents Gym
- · Swimming Pool, Spa, & Jacuzzi
- · 0.2 Miles to Battersea Power Station