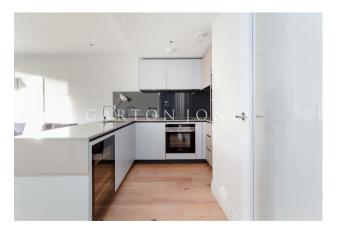

#### £850 Per Week

A beautiful 2-bedroom apartment of approx. 795sq.ft (73.89sq.m) available for rent in Riverlight Quay, one of the most popular new build developments on the banks of the River Thames near Battersea Power Station and the US Embassy. This apartment has an open plan reception room with a smart kitchen with a breakfast bar and Siemens integrated appliances including a wine cooler and coffee machine, there is wood flooring, comfort cooling, 2 balconies with partial views of the River Thames, 2 bathrooms (1 en-suite) and good storage including a dressing area in the master bedroom and built-in wardrobes to the second.