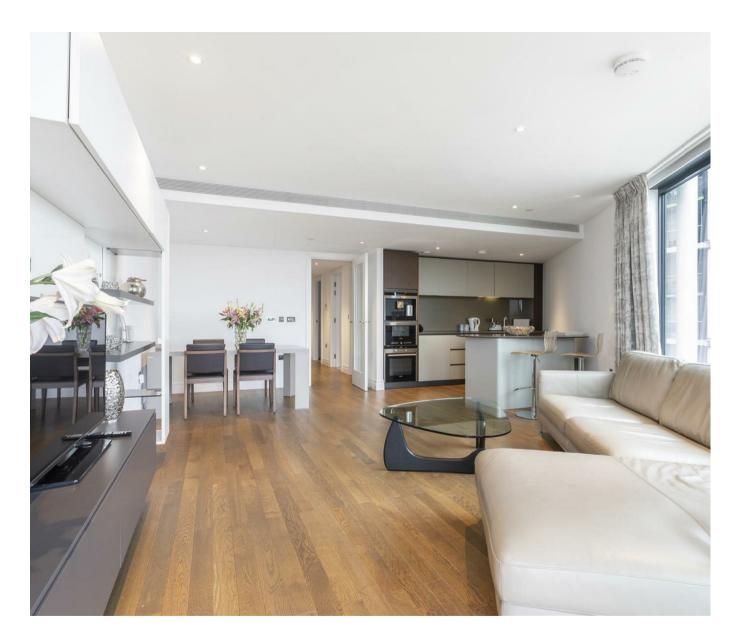

#### £1,500 Per Week

A truly stunning 3-bedroom apartment offering 1099 sq. ft (102.07 sq. m) available to rent in Riverlight Quay, a popular residential development by St James, Berkeley Homes, located on the banks of the River Thames and in the heart of Nine Elms. Offering direct, unrivalled views of the River Thames, the apartment is thoughtfully designed and benefits from 3-bedrooms, 2 luxury bathrooms (1 en-suite), a dual aspect open plan reception room with full height floor to ceiling windows, 2 balconies, a smart integrated kitchen, storage, and a utility cupboard.

- · 3 Bedrooms
- · 1099 sq. ft (102.07 sq. m)
- · 2 Bathrooms (1 En-Suite)
- · Open Plan Reception
- · Modern Integrated Kitchen
- Balcony
- · Views of the River Thames
- · Residents Gym
- · Swimming Pool & Spa Facilities
- 0.3 Miles to Battersea Power Station Tube