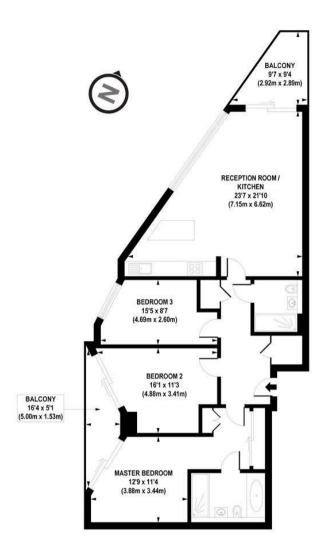

## GARTON JONES.COM

APPROX. GROSS INTERNAL FLOOR AREA 1099 sq. ft / 102.07 sq. m

Floorplan is for illustrative purposes only and is not to scale.
Every attempt has been made to ensure the accuracy of the floorplan shown, however all measurements, fittings and data shown are an approximate interpretation for illustrative purposes only.
Liability for errors, omissions or mis-statement through negligence or otherwise is hereby excluded.