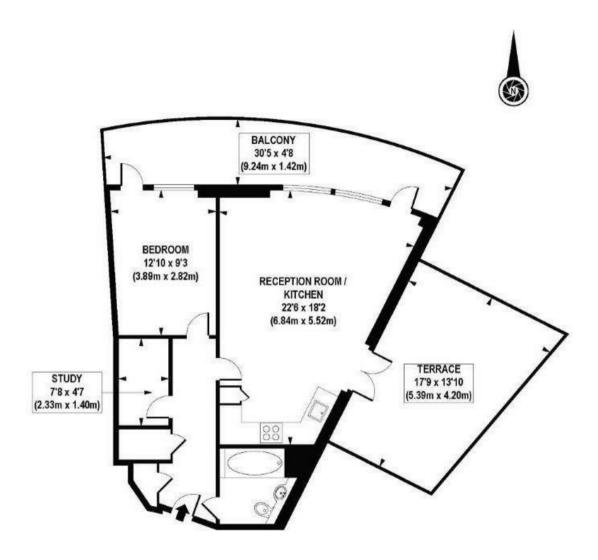

- · 1 Bedroom
- · 596sq.ft (55.3sq.m)
- · Top Floor Apartment
- Bathroom
- · Dual Aspect Open Plan Reception Room
- · Modern Integrated Kitchen
- Full Width Balcony & Terrace with Views of Battersea Power Station
- · 24 Hour Concierge
- · Residents Gym
- 0.1 Miles to Battersea Power Station Tube Station

## GARTON JONES.COM

FIFTH FLOOR

APPROXIMATE GROSS INTERNAL AREA 596 sq. ft / 55.39 sq. m