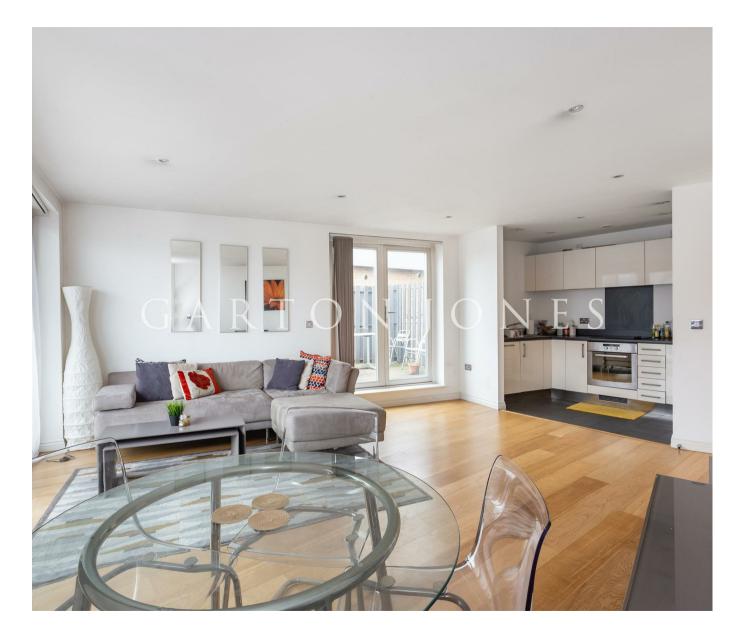

#### £525 Per Week

A beautifully presented 1-bedroom top floor apartment available to let in this modern development. This spectacular apartment benefits from excellent features including a spacious dual aspect open plan reception room with access to a large private terrace and a full width balcony providing fantastic views of Battersea Power Station and the London skyline. Additionally, there is a modern integrated kitchen, study room, bathroom, wood flooring and access to a resident's gymnasium. The apartment will also have the use of a 24-hour porter, with parking being available under separate negotiation. Viridian Apartments is located at the junction of Nine Elms Lane and Battersea Park Road, within easy reach of local shopping facilities and with rail, tube, and bus services on the doorstep.

- · 1 Bedroom
- · 596sq.ft (55.3sq.m)
- · Top Floor Apartment
- Bathroom
- · Dual Aspect Open Plan Reception Room
- · Modern Integrated Kitchen
- Full Width Balcony & Terrace with Views of Battersea Power Station
- · 24 Hour Concierge
- · Residents Gym
- 0.1 Miles to Battersea Power Station Tube Station