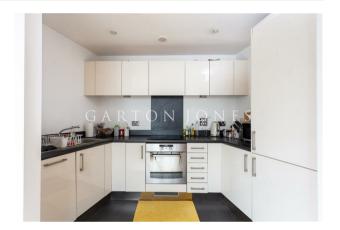

#### £525 Per Week

A beautifully presented 1-bedroom top floor apartment available to let in this modern development. This spectacular apartment benefits from excellent features including a spacious dual aspect open plan reception room with access to a large private terrace and a full width balcony providing fantastic views of Battersea Power Station and the London skyline. Additionally, there is a modern integrated kitchen, study room, bathroom, wood flooring and access to a resident's gymnasium. The apartment will also have the use of a 24-hour porter, with parking being available under separate negotiation. Viridian Apartments is located at the junction of Nine Elms Lane and Battersea Park Road, within easy reach of local shopping facilities and with rail, tube, and bus services on the doorstep.

- · 1 Bedroom
- · 596sq.ft (55.3sq.m)
- · Top Floor Apartment
- Bathroom
- · Dual Aspect Open Plan Reception Room
- · Modern Integrated Kitchen
- Full Width Balcony & Terrace with Views of Battersea Power Station
- · 24 Hour Concierge
- · Residents Gym
- 0.1 Miles to Battersea Power Station Tube Station