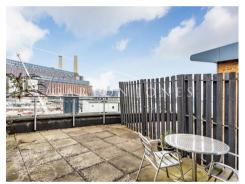

#### £525 Per Week

A beautifully presented 1-bedroom top floor apartment available to let in this modern development. This spectacular apartment benefits from excellent features including a spacious dual aspect open plan reception room with access to a large private terrace and a full width balcony providing fantastic views of Battersea Power Station and the London skyline. Additionally, there is a modern integrated kitchen, study room, bathroom, wood flooring and access to a resident's gymnasium. The apartment will also have the use of a 24-hour porter, with parking being available under separate negotiation. Viridian Apartments is located at the junction of Nine Elms Lane and Battersea Park Road, within easy reach of local shopping facilities and with rail, tube, and bus services on the doorstep.

- · 1 Bedroom
- · 596sq.ft (55.3sq.m)
- · Top Floor Apartment
- Bathroom
- · Dual Aspect Open Plan Reception Room
- · Modern Integrated Kitchen
- Full Width Balcony & Terrace with Views of Battersea Power Station
- · 24 Hour Concierge
- · Residents Gym
- 0.1 Miles to Battersea Power Station Tube Station