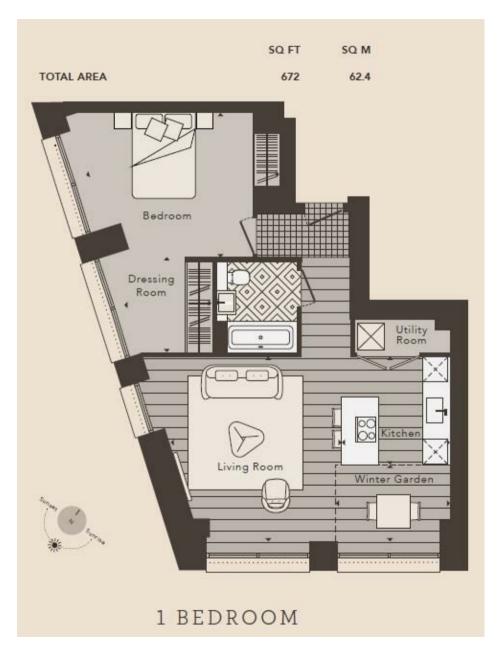

## £695 Per Week

A stunning, larger than average 1-bedroom apartment in Keybridge Tower with 672sq.ft (62sqm) of living space, offering spectacular south facing views. This apartment comprises an open plan reception room, smart integrated kitchen, large bedroom, good storage throughout, and a luxury bathroom suite. Residents enjoy 24-hour concierge service, state of the art gymnasium, 15 metre swimming pool, Keybridge Club Lounge. You are located close Nine Elms Sainsbury's superstore, within easy reach of many other shops and local restaurants as well as the transport links of Vauxhall including rail, tube, bus, taxi, and river boat services as well as Nine Elms Tube Station.

- · 1 Bedroom
- · 672 Sq.ft (62 Sq.m)
- · Luxury Bathroom Suite
- · Open Plan Reception Room
- · Modern Integrated Kitchen
- · South Facing Views
- · 24 Hour Concierge
- · Residents Gym
- · Swimming Pool
- Moments from Vauxhall & Nine Elms Tube Stations