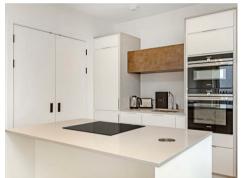

## £695 Per Week

A stunning, larger than average 1-bedroom apartment in Keybridge Tower with 672sq.ft (62sqm) of living space, offering spectacular south facing views. This apartment comprises an open plan reception room, smart integrated kitchen, large bedroom, good storage throughout, and a luxury bathroom suite. Residents enjoy 24-hour concierge service, state of the art gymnasium, 15 metre swimming pool, Keybridge Club Lounge. You are located close Nine Elms Sainsbury's superstore, within easy reach of many other shops and local restaurants as well as the transport links of Vauxhall including rail, tube, bus, taxi, and river boat services as well as Nine Elms Tube Station.

- · 1 Bedroom
- · 672 Sq.ft (62 Sq.m)
- · Luxury Bathroom Suite
- · Open Plan Reception Room
- · Modern Integrated Kitchen
- · South Facing Views
- · 24 Hour Concierge
- · Residents Gym
- · Swimming Pool
- Moments from Vauxhall & Nine Elms Tube Stations