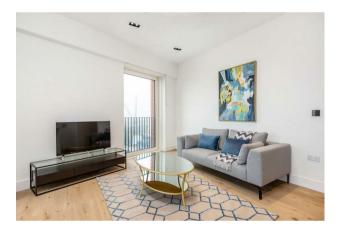

## £695 Per Week

A stunning, larger than average 1-bedroom apartment in Keybridge Tower with 672sq.ft (62sqm) of living space, offering spectacular south facing views. This apartment comprises an open plan reception room, smart integrated kitchen, large bedroom, good storage throughout, and a luxury bathroom suite. Residents enjoy 24-hour concierge service, state of the art gymnasium, 15 metre swimming pool, Keybridge Club Lounge. You are located close Nine Elms Sainsbury's superstore, within easy reach of many other shops and local restaurants as well as the transport links of Vauxhall including rail, tube, bus, taxi, and river boat services as well as Nine Elms Tube Station.

- · 1 Bedroom
- · 672 Sq.ft (62 Sq.m)
- · Luxury Bathroom Suite
- · Open Plan Reception Room
- · Modern Integrated Kitchen
- · South Facing Views
- · 24 Hour Concierge
- · Residents Gym
- · Swimming Pool
- Moments from Vauxhall & Nine Elms Tube Stations