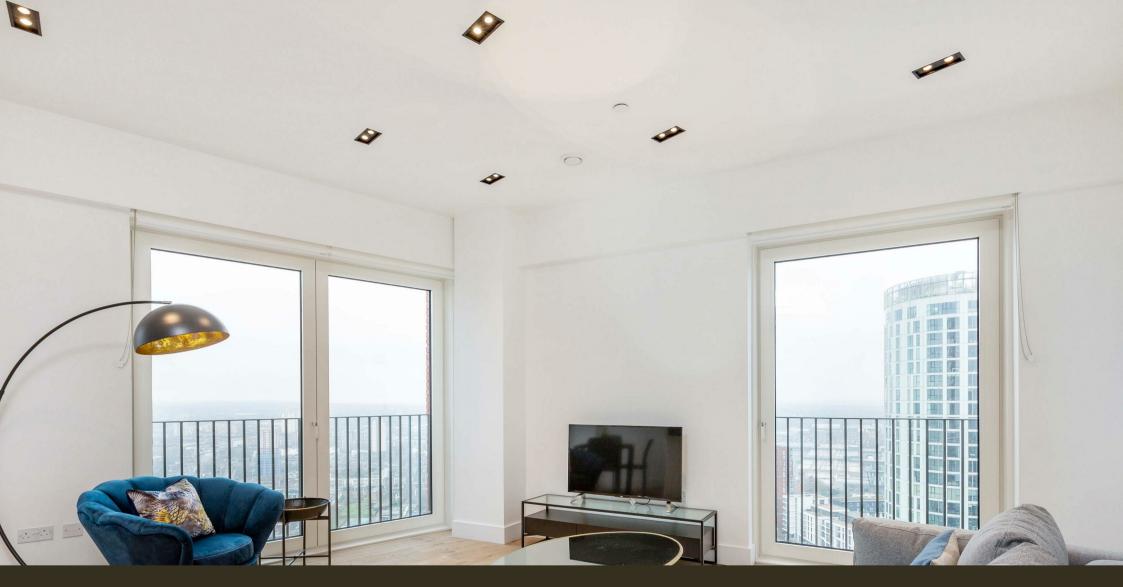

## £695 Per Week

A stunning, larger than average 1-bedroom apartment in Keybridge Tower with 672sq.ft (62sqm) of living space, offering spectacular south facing views. This apartment comprises an open plan reception room, smart integrated kitchen, large bedroom, good storage throughout, and a luxury bathroom suite. Residents enjoy 24-hour concierge service, state of the art gymnasium, 15 metre swimming pool, Keybridge Club Lounge. You are located close Nine Elms Sainsbury's superstore, within easy reach of many other shops and local restaurants as well as the transport links of Vauxhall including rail, tube, bus, taxi, and river boat services as well as Nine Elms Tube Station.

- · 1 Bedroom
- · 672 Sq.ft (62 Sq.m)
- · Luxury Bathroom Suite
- · Open Plan Reception Room
- · Modern Integrated Kitchen
- · South Facing Views
- · 24 Hour Concierge
- · Residents Gym
- · Swimming Pool
- Moments from Vauxhall & Nine Elms Tube Stations