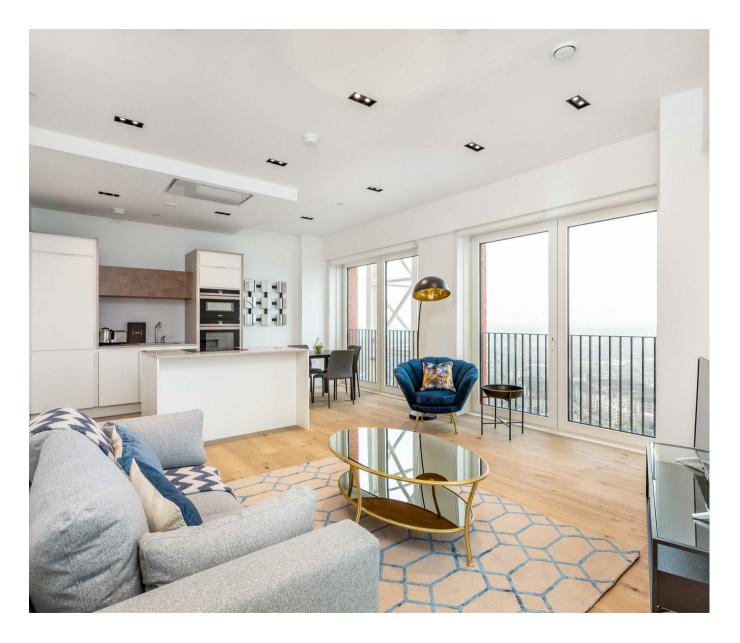

## £695 Per Week

A stunning, larger than average 1-bedroom apartment in Keybridge Tower with 672sq.ft (62sqm) of living space, offering spectacular south facing views. This apartment comprises an open plan reception room, smart integrated kitchen, large bedroom, good storage throughout, and a luxury bathroom suite. Residents enjoy 24-hour concierge service, state of the art gymnasium, 15 metre swimming pool, Keybridge Club Lounge. You are located close Nine Elms Sainsbury's superstore, within easy reach of many other shops and local restaurants as well as the transport links of Vauxhall including rail, tube, bus, taxi, and river boat services as well as Nine Elms Tube Station.

- · 1 Bedroom
- · 672 Sq.ft (62 Sq.m)
- · Luxury Bathroom Suite
- · Open Plan Reception Room
- · Modern Integrated Kitchen
- · South Facing Views
- · 24 Hour Concierge
- · Residents Gym
- · Swimming Pool
- Moments from Vauxhall & Nine Elms Tube Stations