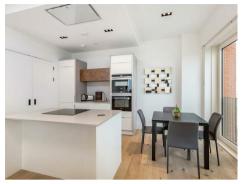

## £695 Per Week

A stunning, larger than average 1-bedroom apartment in Keybridge Tower with 672sq.ft (62sqm) of living space, offering spectacular south facing views. This apartment comprises an open plan reception room, smart integrated kitchen, large bedroom, good storage throughout, and a luxury bathroom suite. Residents enjoy 24-hour concierge service, state of the art gymnasium, 15 metre swimming pool, Keybridge Club Lounge. You are located close Nine Elms Sainsbury's superstore, within easy reach of many other shops and local restaurants as well as the transport links of Vauxhall including rail, tube, bus, taxi, and river boat services as well as Nine Elms Tube Station.

- · 1 Bedroom
- · 672 Sq.ft (62 Sq.m)
- · Luxury Bathroom Suite
- · Open Plan Reception Room
- · Modern Integrated Kitchen
- · South Facing Views
- · 24 Hour Concierge
- · Residents Gym
- · Swimming Pool
- Moments from Vauxhall & Nine Elms Tube Stations