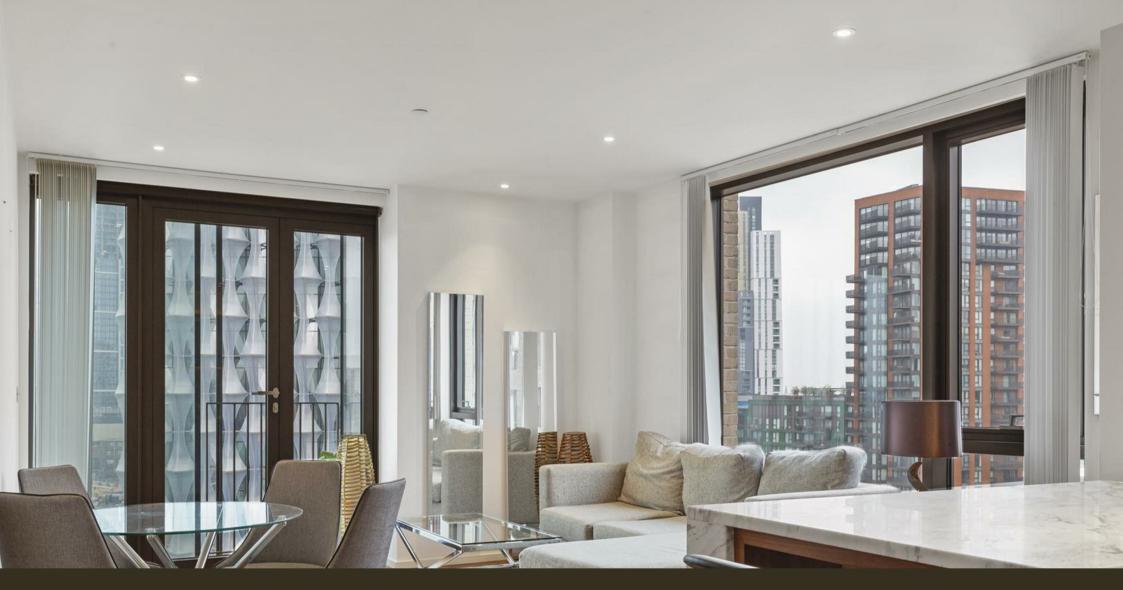

### £950 Per Week

A 2-bedroom apartment of approx.845sg.ft (78.5sg.m) in Ambassador Building in the sought-after Embassy Gardens development. This well-positioned apartment further benefits from amazing river views, an open plan reception room with a modern integrated kitchen, winter garden, good storage, utility cupboard, 2 luxury bathrooms (1 en-suite) and views of the communal gardens. Interiors boast high ceilings, walnut parquet flooring, marble countertops in the kitchens and thermostatically controlled comfort cooling and heating. For the residents' private use there is a 24-hour concierge, cinema screening room, library & lounge, business centre, yoga studio, 2 private gymnasiums, and a very cool indoor/outdoor swimming pool. Residents of Embassy Gardens also have access to the world-famous sky pool, connecting two of the towers at Legacy Building. Amenities such as District coffee shop, Darbys' restaurant, The Alchemist cocktail bar, Homeboy bars, as well as a Waitrose convenience store are located on-site but you are also close to a host of other local shops and restaurants on your doorstep. Nine Elms tube station, part of the Northern Line extension, has now opened and is less than a 5 minutes' walk from Ambassador Building providing easy access into Central London and the transport links of Vauxhall Station are also within walking distance.