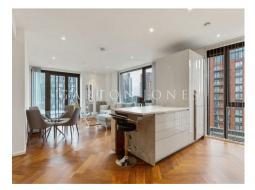

# Ambassador Building, 5 New Union Square Nine Elms, SW11

### £950 Per Week

A 2-bedroom apartment of approx.845sg.ft (78.5sg.m) in Ambassador Building in the sought-after Embassy Gardens development. This well-positioned apartment further benefits from amazing river views, an open plan reception room with a modern integrated kitchen, winter garden, good storage, utility cupboard, 2 luxury bathrooms (1 en-suite) and views of the communal gardens. Interiors boast high ceilings, walnut parquet flooring, marble countertops in the kitchens and thermostatically controlled comfort cooling and heating. For the residents' private use there is a 24-hour concierge, cinema screening room, library & lounge, business centre, yoga studio, 2 private gymnasiums, and a very cool indoor/outdoor swimming pool. Residents of Embassy Gardens also have access to the world-famous sky pool, connecting two of the towers at Legacy Building. Amenities such as District coffee shop, Darbys' restaurant, The Alchemist cocktail bar, Homeboy bars, as well as a Waitrose convenience store are located on-site but you are also close to a host of other local shops and restaurants on your doorstep. Nine Elms tube station, part of the Northern Line extension, has now opened and is less than a 5 minutes' walk from Ambassador Building providing easy access into Central London and the transport links of Vauxhall Station are also within walking distance.