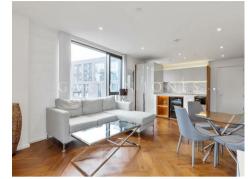

### £950 Per Week

A 2-bedroom apartment of approx.845sg.ft (78.5sg.m) in Ambassador Building in the sought-after Embassy Gardens development. This well-positioned apartment further benefits from amazing river views, an open plan reception room with a modern integrated kitchen, winter garden, good storage, utility cupboard, 2 luxury bathrooms (1 en-suite) and views of the communal gardens. Interiors boast high ceilings, walnut parquet flooring, marble countertops in the kitchens and thermostatically controlled comfort cooling and heating. For the residents' private use there is a 24-hour concierge, cinema screening room, library & lounge, business centre, yoga studio, 2 private gymnasiums, and a very cool indoor/outdoor swimming pool. Residents of Embassy Gardens also have access to the world-famous sky pool, connecting two of the towers at Legacy Building. Amenities such as District coffee shop, Darbys' restaurant, The Alchemist cocktail bar, Homeboy bars, as well as a Waitrose convenience store are located on-site but you are also close to a host of other local shops and restaurants on your doorstep. Nine Elms tube station, part of the Northern Line extension, has now opened and is less than a 5 minutes' walk from Ambassador Building providing easy access into Central London and the transport links of Vauxhall Station are also within walking distance.