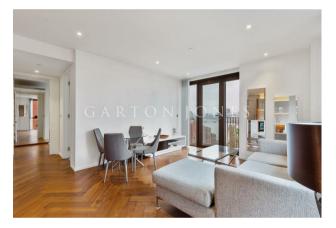

### £950 Per Week

A 2-bedroom apartment of approx.845sg.ft (78.5sg.m) in Ambassador Building in the sought-after Embassy Gardens development. This well-positioned apartment further benefits from amazing river views, an open plan reception room with a modern integrated kitchen, winter garden, good storage, utility cupboard, 2 luxury bathrooms (1 en-suite) and views of the communal gardens. Interiors boast high ceilings, walnut parquet flooring, marble countertops in the kitchens and thermostatically controlled comfort cooling and heating. For the residents' private use there is a 24-hour concierge, cinema screening room, library & lounge, business centre, yoga studio, 2 private gymnasiums, and a very cool indoor/outdoor swimming pool. Residents of Embassy Gardens also have access to the world-famous sky pool, connecting two of the towers at Legacy Building. Amenities such as District coffee shop, Darbys' restaurant, The Alchemist cocktail bar, Homeboy bars, as well as a Waitrose convenience store are located on-site but you are also close to a host of other local shops and restaurants on your doorstep. Nine Elms tube station, part of the Northern Line extension, has now opened and is less than a 5 minutes' walk from Ambassador Building providing easy access into Central London and the transport links of Vauxhall Station are also within walking distance.