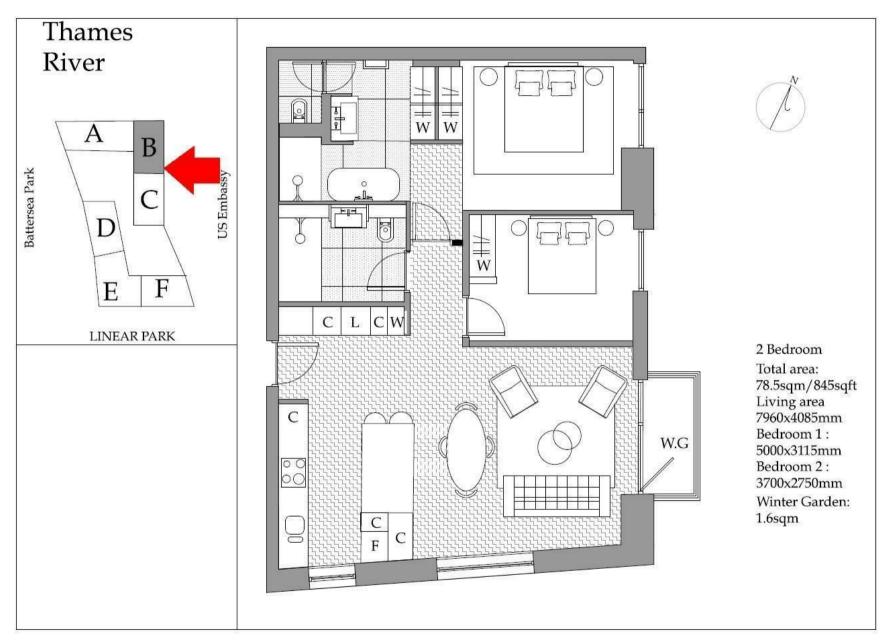

### £950 Per Week

A 2-bedroom apartment of approx.845sg.ft (78.5sg.m) in Ambassador Building in the sought-after Embassy Gardens development. This well-positioned apartment further benefits from amazing river views, an open plan reception room with a modern integrated kitchen, winter garden, good storage, utility cupboard, 2 luxury bathrooms (1 en-suite) and views of the communal gardens. Interiors boast high ceilings, walnut parquet flooring, marble countertops in the kitchens and thermostatically controlled comfort cooling and heating. For the residents' private use there is a 24-hour concierge, cinema screening room, library & lounge, business centre, yoga studio, 2 private gymnasiums, and a very cool indoor/outdoor swimming pool. Residents of Embassy Gardens also have access to the world-famous sky pool, connecting two of the towers at Legacy Building. Amenities such as District coffee shop, Darbys' restaurant, The Alchemist cocktail bar, Homeboy bars, as well as a Waitrose convenience store are located on-site but you are also close to a host of other local shops and restaurants on your doorstep. Nine Elms tube station, part of the Northern Line extension, has now opened and is less than a 5 minutes' walk from Ambassador Building providing easy access into Central London and the transport links of Vauxhall Station are also within walking distance.

Wandsworth Council Tax Band G - £1,523.57 per annum 12 Month Minimum Term 5 Week Security Deposit

- 845sq.ft (78.5sq.m)
- 2 Bedrooms
- Open Plan Reception
- Fantastic Views
- Balcony
- 24 Hour Concierge
- 2 Residents Gyms
- Sky Pool
- Cinema Screening Room & Business Suites
- + 0.4 Miles from Nine Elms Tube Station