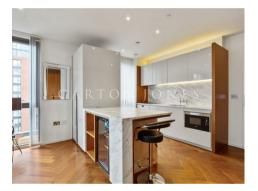

### £950 Per Week

A 2-bedroom apartment of approx.845sg.ft (78.5sg.m) in Ambassador Building in the sought-after Embassy Gardens development. This well-positioned apartment further benefits from amazing river views, an open plan reception room with a modern integrated kitchen, winter garden, good storage, utility cupboard, 2 luxury bathrooms (1 en-suite) and views of the communal gardens. Interiors boast high ceilings, walnut parquet flooring, marble countertops in the kitchens and thermostatically controlled comfort cooling and heating. For the residents' private use there is a 24-hour concierge, cinema screening room, library & lounge, business centre, yoga studio, 2 private gymnasiums, and a very cool indoor/outdoor swimming pool. Residents of Embassy Gardens also have access to the world-famous sky pool, connecting two of the towers at Legacy Building. Amenities such as District coffee shop, Darbys' restaurant, The Alchemist cocktail bar, Homeboy bars, as well as a Waitrose convenience store are located on-site but you are also close to a host of other local shops and restaurants on your doorstep. Nine Elms tube station, part of the Northern Line extension, has now opened and is less than a 5 minutes' walk from Ambassador Building providing easy access into Central London and the transport links of Vauxhall Station are also within walking distance.