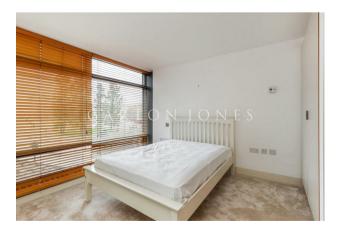

## £750 Per Week

A fantastic 2-bedroom apartment of 863sq.ft (80sq.m) available in Parliament View Apartments, a popular modern development by Lambeth Bridge. With full-width floor to ceiling windows and dual aspect reception, this well presented 2 double bedroom property is offered furnished and further benefits from a reception and dining room, separate integrated kitchen, comfort cooling, a utility cupboard, master bedroom with an en-suite bathroom as well as an additional guest bathroom and secure parking.

- · 2 Bedroom
- · 863sq.ft (80sq.m)
- · 2 Bathrooms (1 En-Suite)
- · Views of Lambeth Palace
- · Dual Aspect Reception
- · Separate Kitchen
- · Comfort Cooling
- · 24 Hour Concierge
- · Residents Gym
- · 0.5 Miles to Lambeth North Station