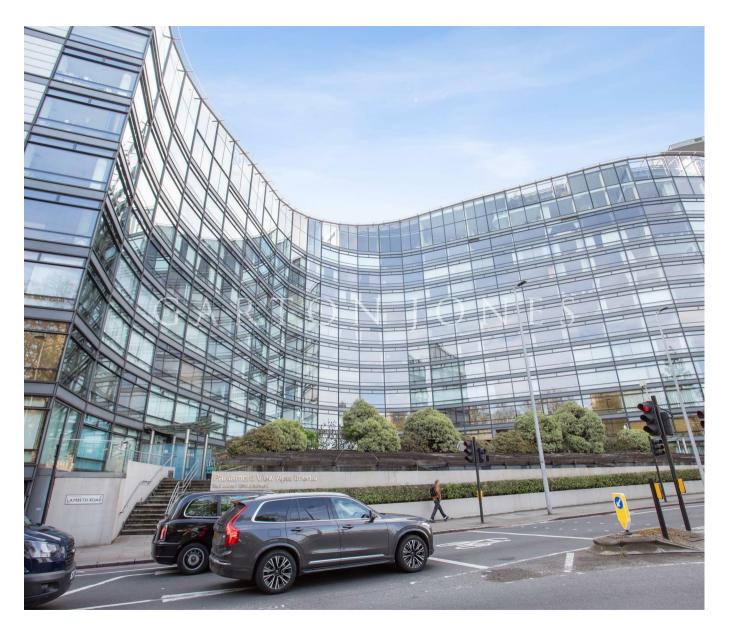

## £750 Per Week

A fantastic 2-bedroom apartment of 863sq.ft (80sq.m) available in Parliament View Apartments, a popular modern development by Lambeth Bridge. With full-width floor to ceiling windows and dual aspect reception, this well presented 2 double bedroom property is offered furnished and further benefits from a reception and dining room, separate integrated kitchen, comfort cooling, a utility cupboard, master bedroom with an en-suite bathroom as well as an additional guest bathroom and secure parking.

Residents have the benefit a 24-hour concierge and access to a resident's gymnasium. Transport links are excellent with frequent bus service on the doorstep and the rail links of Vauxhall, Lambeth North & Waterloo all a short walk away. Westminster is also easily accessible over Lambeth Bridge.