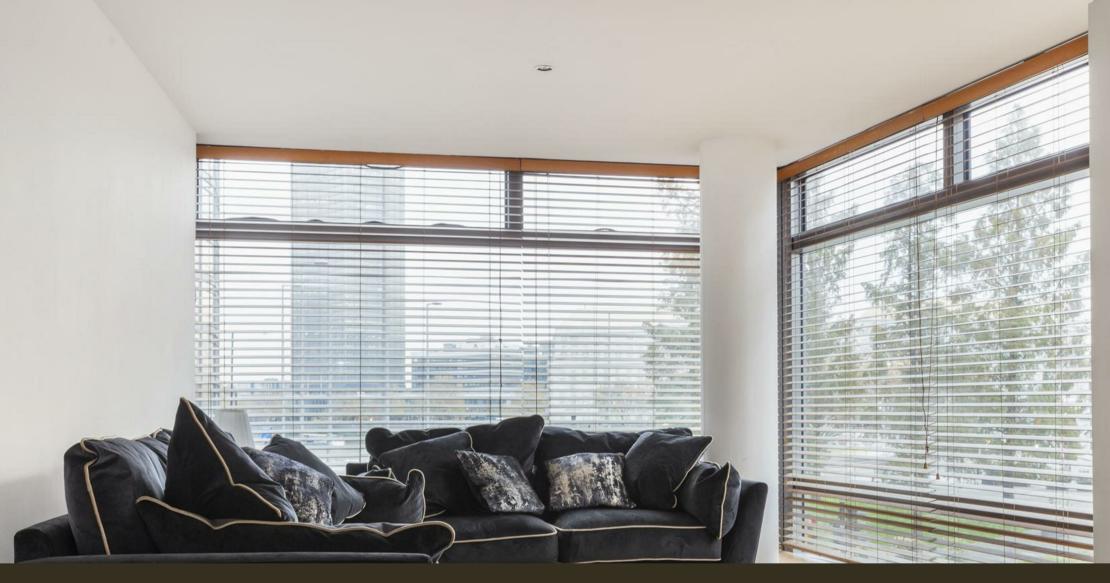

## £750 Per Week

A fantastic 2-bedroom apartment of 863sq.ft (80sq.m) available in Parliament View Apartments, a popular modern development by Lambeth Bridge. With full-width floor to ceiling windows and dual aspect reception, this well presented 2 double bedroom property is offered furnished and further benefits from a reception and dining room, separate integrated kitchen, comfort cooling, a utility cupboard, master bedroom with an en-suite bathroom as well as an additional guest bathroom and secure parking.

- · 2 Bedroom
- · 863sq.ft (80sq.m)
- · 2 Bathrooms (1 En-Suite)
- · Views of Lambeth Palace
- · Dual Aspect Reception
- · Separate Kitchen
- · Comfort Cooling
- · 24 Hour Concierge
- · Residents Gym
- · 0.5 Miles to Lambeth North Station