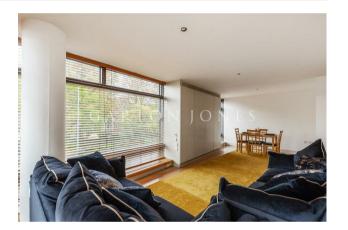

## £750 Per Week

A fantastic 2-bedroom apartment of 863sq.ft (80sq.m) available in Parliament View Apartments, a popular modern development by Lambeth Bridge. With full-width floor to ceiling windows and dual aspect reception, this well presented 2 double bedroom property is offered furnished and further benefits from a reception and dining room, separate integrated kitchen, comfort cooling, a utility cupboard, master bedroom with an en-suite bathroom as well as an additional guest bathroom and secure parking.

- · 2 Bedroom
- · 863sq.ft (80sq.m)
- · 2 Bathrooms (1 En-Suite)
- · Views of Lambeth Palace
- · Dual Aspect Reception
- · Separate Kitchen
- · Comfort Cooling
- · 24 Hour Concierge
- · Residents Gym
- · 0.5 Miles to Lambeth North Station