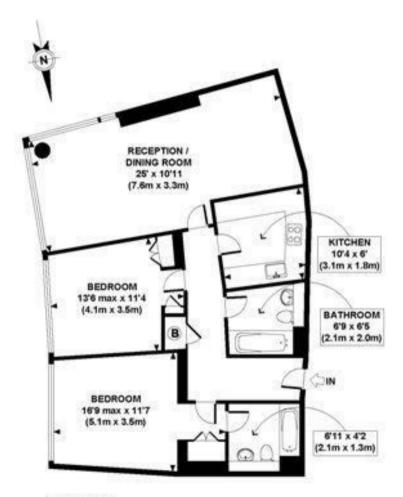

FIRST FLOOR GROSS INTERNAL FLOOR AREA 863 SQ FT

APPROX. GROSS INTERNAL FLOOR AREA 863 SQ FT / 80 SQ M SRGJW - 240108 Copyright photoplan.co.uk Floorplans are for identification and guideline purposes only, not to scale. Compliant with RICS code of measuring practice.