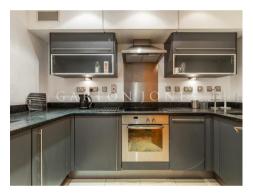

## £750 Per Week

A fantastic 2-bedroom apartment of 863sq.ft (80sq.m) available in Parliament View Apartments, a popular modern development by Lambeth Bridge. With full-width floor to ceiling windows and dual aspect reception, this well presented 2 double bedroom property is offered furnished and further benefits from a reception and dining room, separate integrated kitchen, comfort cooling, a utility cupboard, master bedroom with an en-suite bathroom as well as an additional guest bathroom and secure parking.