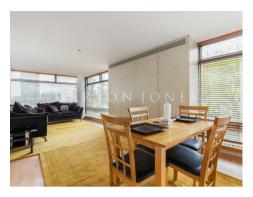

## £750 Per Week

A fantastic 2-bedroom apartment of 863sq.ft (80sq.m) available in Parliament View Apartments, a popular modern development by Lambeth Bridge. With full-width floor to ceiling windows and dual aspect reception, this well presented 2 double bedroom property is offered furnished and further benefits from a reception and dining room, separate integrated kitchen, comfort cooling, a utility cupboard, master bedroom with an en-suite bathroom as well as an additional guest bathroom and secure parking.

- · 2 Bedroom
- · 863sq.ft (80sq.m)
- · 2 Bathrooms (1 En-Suite)
- · Views of Lambeth Palace
- · Dual Aspect Reception
- · Separate Kitchen
- · Comfort Cooling
- · 24 Hour Concierge
- · Residents Gym
- · 0.5 Miles to Lambeth North Station