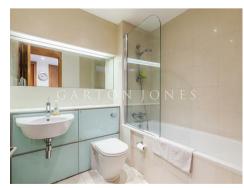

## £750 Per Week

A fantastic 2-bedroom apartment of 863sq.ft (80sq.m) available in Parliament View Apartments, a popular modern development by Lambeth Bridge. With full-width floor to ceiling windows and dual aspect reception, this well presented 2 double bedroom property is offered furnished and further benefits from a reception and dining room, separate integrated kitchen, comfort cooling, a utility cupboard, master bedroom with an en-suite bathroom as well as an additional guest bathroom and secure parking.

- · 2 Bedroom
- · 863sq.ft (80sq.m)
- · 2 Bathrooms (1 En-Suite)
- · Views of Lambeth Palace
- · Dual Aspect Reception
- · Separate Kitchen
- · Comfort Cooling
- · 24 Hour Concierge
- · Residents Gym
- · 0.5 Miles to Lambeth North Station