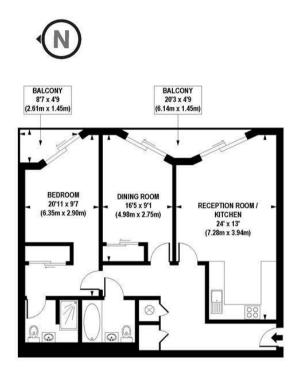

#### APPROX. GROSS INTERNAL FLOOR AREA 839 sq. ft / 77.95 sq. m

Floorplan is for Illustrative purposes only and is not to scale. Every attempt has been made to ensure the accuracy of the floorplan shown, however all measurements, futures, fittings and data shown are an approximate interpretation for Illustrative purposes only. Liability for errors, omissions or mis-statement through negligence or otherwise is hereby excluded.