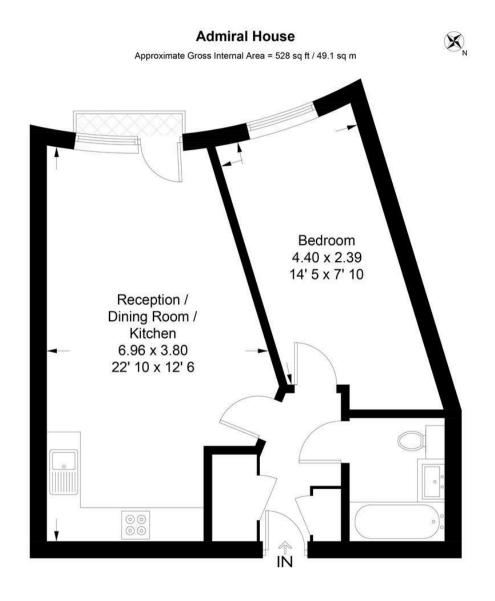

#### £500 Per Week

A refurbished, spacious 1 bedroom apartment of 528.sqft (49sq.m) available in Admiral House, part of St. George Wharf, a popular modern development situated on the banks of the River Thames. The property is presented in good condition with an open plan reception and smart integrated kitchen, good-sized bathroom and spacious bedroom and has views overlooking the communal courtyards. St. George Wharf is adjacent to Vauxhall Underground Station and the excellent transport hub including Mainline, Tube and bus services. The development features a 24-hour concierge, riverside piazza, on-site amenities including a Tesco Local, cafes, bars, The Gym and river taxi service.

## GARTON JONES.COM

Not to scale, for guidance only and must not be relied upon as a statement of fact All measurements and areas are approximate only and have been prepared in accordance with the current edition of the RICS Code of Measuring Practice