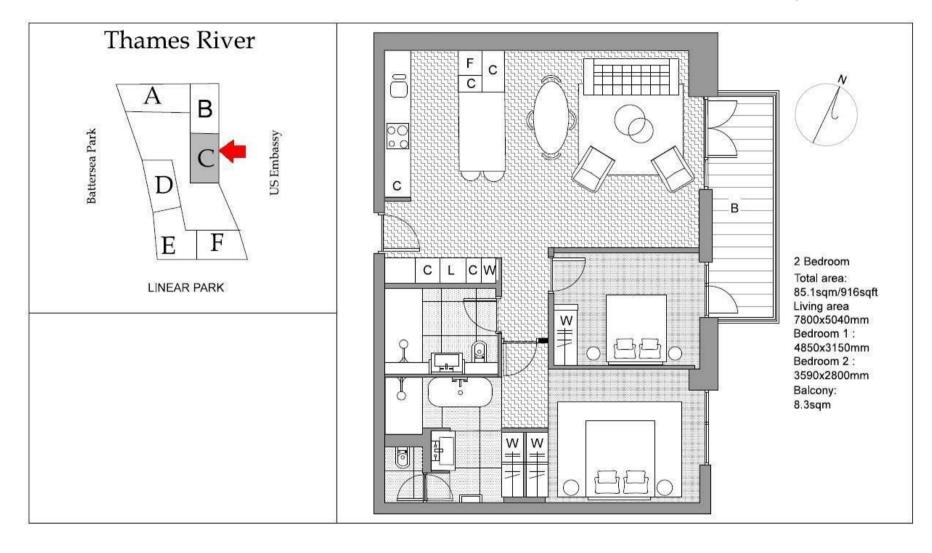

### £1,000 Per Week

A spacious 2-bedroom apartment of approx. 916sq.ft (85.1sqm) in Ambassador Building, Embassy Gardens. This apartment has an open plan reception room with a large balcony offering great river views towards the city and beyond. The apartment comprises a smart integrated kitchen, open-plan reception, 2 double bedrooms, good storage, 2 luxury bathrooms (1en-suite) and secure underground parking. Interiors boast high ceilings, walnut parquet flooring, marble counter tops in the kitchens and thermostatically controlled comfort cooling and heating. For the residents' private use there is a 24-hour concierge, cinema screening room, library & lounge, business centre, voga studio, 2 private gymnasiums, and a very cool indoor/outdoor swimming pool. Residents of Embassy Gardens also have access to the world-famous sky pool, connecting two of the towers at Legacy Building. Amenities such as District coffee shop, Darbys' restaurant, The Alchemist cocktail bar, Homeboy bars, as well as a Waitrose convenience store are located on-site but you are also close to a host of other local shops and restaurants on your doorstep. Nine Elms tube station, part of the Northern Line extension, has now opened and is less than a 5 minutes' walk from Embassy Gardens providing easy access into Central London and the transport links of Vauxhall Station are also within walking distance.

#### GARTON JONES.COM

9 Albert Embankment London

Lettings:

+44 (0) 20 7735 1888

nineelms@gartonjones.com

SE1 7SP

www.gartonjones.com

- · 2 Bedrooms
- 916sq.ft (85sq.m)
- · 2 Bathrooms (1 En-Suite)
- · Open Plan Reception
- · Balcony with Fantastic Views
- · 24 Hour Concierge
- · Sky Pool
- · 2 Residents Gyms
- · Cinema Screening Room & Business Suites
- · 0.4 Miles To Nine Elms Station