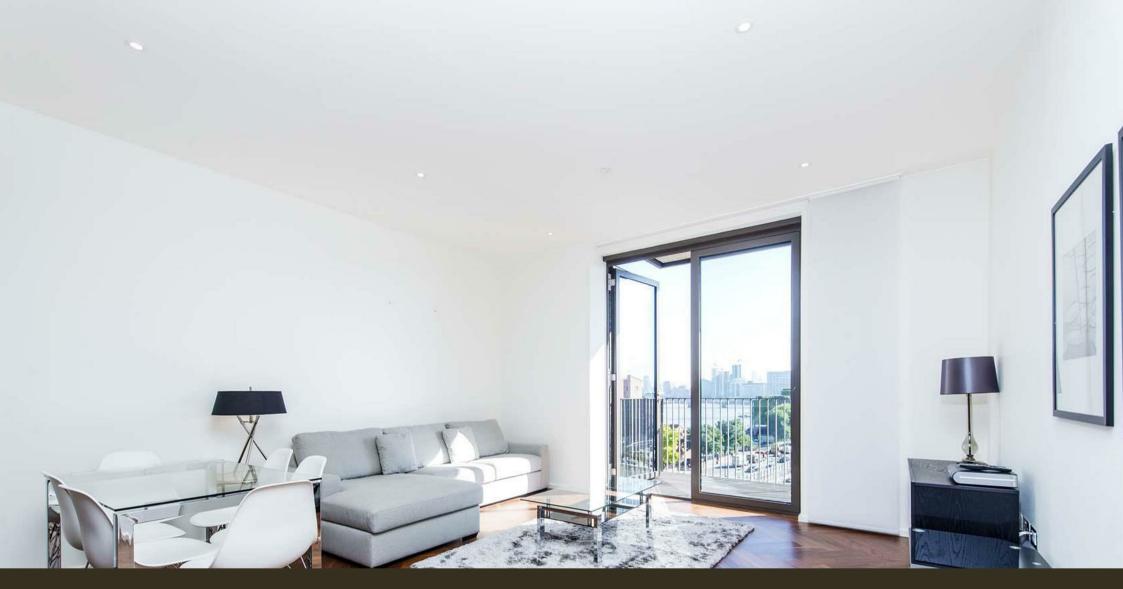

### £1,000 Per Week

A spacious 2-bedroom apartment of approx. 916sq.ft (85.1sqm) in Ambassador Building, Embassy Gardens. This apartment has an open plan reception room with a large balcony offering great river views towards the city and beyond. The apartment comprises a smart integrated kitchen, open-plan reception, 2 double bedrooms, good storage, 2 luxury bathrooms (1en-suite) and secure underground parking. Interiors boast high ceilings, walnut parquet flooring, marble counter tops in the kitchens and thermostatically controlled comfort cooling and heating. For the residents' private use there is a 24-hour concierge, cinema screening room, library & lounge, business centre, voga studio, 2 private gymnasiums, and a very cool indoor/outdoor swimming pool. Residents of Embassy Gardens also have access to the world-famous sky pool, connecting two of the towers at Legacy Building. Amenities such as District coffee shop, Darbys' restaurant, The Alchemist cocktail bar, Homeboy bars, as well as a Waitrose convenience store are located on-site but you are also close to a host of other local shops and restaurants on your doorstep. Nine Elms tube station, part of the Northern Line extension, has now opened and is less than a 5 minutes' walk from Embassy Gardens providing easy access into Central London and the transport links of Vauxhall Station are also within walking distance.