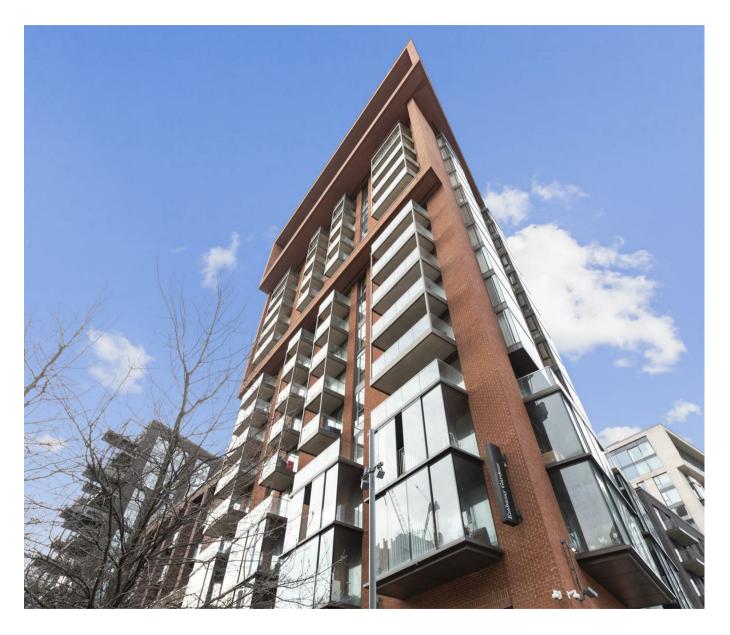

## Embassy Gardens, London , SW11

### £1,000 Per Week

A spacious 2-bedroom apartment of approx. 916sq.ft (85.1sqm) in Ambassador Building, Embassy Gardens. This apartment has an open plan reception room with a large balcony offering great river views towards the city and beyond. The apartment comprises a smart integrated kitchen, open-plan reception, 2 double bedrooms, good storage, 2 luxury bathrooms (1en-suite) and secure underground parking. Interiors boast high ceilings, walnut parquet flooring, marble counter tops in the kitchens and thermostatically controlled comfort cooling and heating. For the residents' private use there is a 24-hour concierge, cinema screening room, library & lounge, business centre, voga studio, 2 private gymnasiums, and a very cool indoor/outdoor swimming pool. Residents of Embassy Gardens also have access to the world-famous sky pool, connecting two of the towers at Legacy Building. Amenities such as District coffee shop, Darbys' restaurant, The Alchemist cocktail bar, Homeboy bars, as well as a Waitrose convenience store are located on-site but you are also close to a host of other local shops and restaurants on your doorstep. Nine Elms tube station, part of the Northern Line extension, has now opened and is less than a 5 minutes' walk from Embassy Gardens providing easy access into Central London and the transport links of Vauxhall Station are also within walking distance.