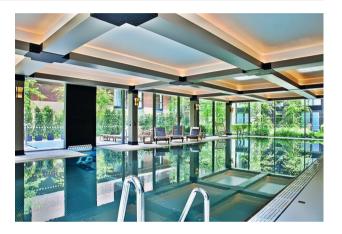

### £1,000 Per Week

A spacious 2-bedroom apartment of approx. 916sq.ft (85.1sqm) in Ambassador Building, Embassy Gardens. This apartment has an open plan reception room with a large balcony offering great river views towards the city and beyond. The apartment comprises a smart integrated kitchen, open-plan reception, 2 double bedrooms, good storage, 2 luxury bathrooms (1en-suite) and secure underground parking. Interiors boast high ceilings, walnut parquet flooring, marble counter tops in the kitchens and thermostatically controlled comfort cooling and heating. For the residents' private use there is a 24-hour concierge, cinema screening room, library & lounge, business centre, voga studio, 2 private gymnasiums, and a very cool indoor/outdoor swimming pool. Residents of Embassy Gardens also have access to the world-famous sky pool, connecting two of the towers at Legacy Building. Amenities such as District coffee shop, Darbys' restaurant, The Alchemist cocktail bar, Homeboy bars, as well as a Waitrose convenience store are located on-site but you are also close to a host of other local shops and restaurants on your doorstep. Nine Elms tube station, part of the Northern Line extension, has now opened and is less than a 5 minutes' walk from Embassy Gardens providing easy access into Central London and the transport links of Vauxhall Station are also within walking distance.