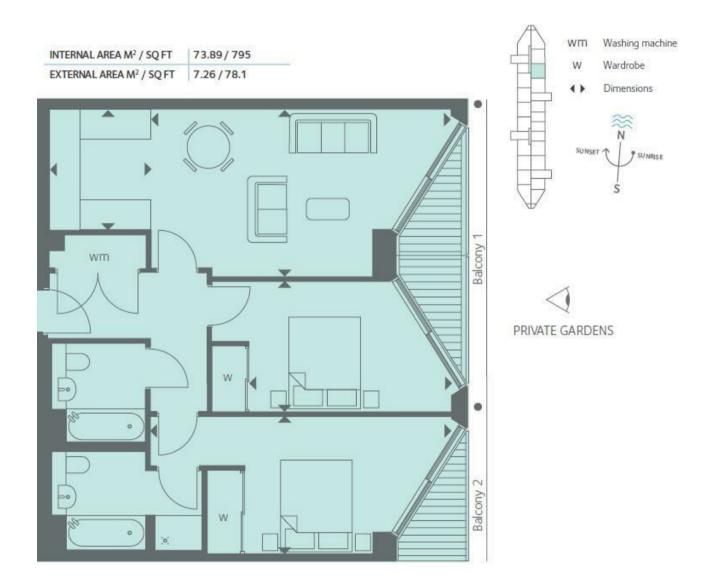

## £675 Per Week

A spacious North-East facing apartment of approx.795 sq.ft (73sq.m) within Riverlight Quay, one of Nine Elms most popular locations on the banks of the River Thames. The property has been finished to a high standard and further benefits from an open plan reception room with full height floor to ceiling windows, there is a smart integrated kitchen, 2 luxury bathrooms (1 en-suite) and 2 balconies. Residents of Riverlight Quay benefit from exclusive facilities to include a fantastic Heated Swimming Pool, Jacuzzi, Sauna and Steam Room as well as a well-equipped mezzanine "river view" Gymnasium. There is also a reception lounge and library, 24-hour concierge and a private cinema screening room and virtual golf room. The on-site amenities include the Black Cab Coffee Co, Nine Elms Tavern and Waitrose supermarket and there are plenty of nearby new restaurants and bars adding to the increasing vibrancy of Nine Elms. Nine Elms Tube Station and Battersea Power Station Northern Line tube stops are now open and both a short walk away from Riverlight Quay.

- 795 sq.ft (73sq.m)
- 2 Bedrooms
- Open Plan Reception
- 2 Balconies
- River Views
- $\cdot\,$ Swimming Pool, Sauna & Steam Room
- Residents Gym
- 24 Hour Concierge
- Moments from Nine Elms Tube Station
- Wandsworth Council Tax Band F