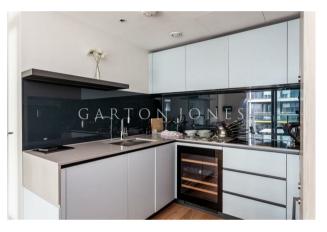

## £675 Per Week

A spacious North-East facing apartment of approx.795 sq.ft (73sq.m) within Riverlight Quay, one of Nine Elms most popular locations on the banks of the River Thames. The property has been finished to a high standard and further benefits from an open plan reception room with full height floor to ceiling windows, there is a smart integrated kitchen, 2 luxury bathrooms (1 en-suite) and 2 balconies. Residents of Riverlight Quay benefit from exclusive facilities to include a fantastic Heated Swimming Pool, Jacuzzi, Sauna and Steam Room as well as a well-equipped mezzanine "river view" Gymnasium. There is also a reception lounge and library, 24-hour concierge and a private cinema screening room and virtual golf room. The on-site amenities include the Black Cab Coffee Co, Nine Elms Tavern and Waitrose supermarket and there are plenty of nearby new restaurants and bars adding to the increasing vibrancy of Nine Elms. Nine Elms Tube Station and Battersea Power Station Northern Line tube stops are now open and both a short walk away from Riverlight Quay.