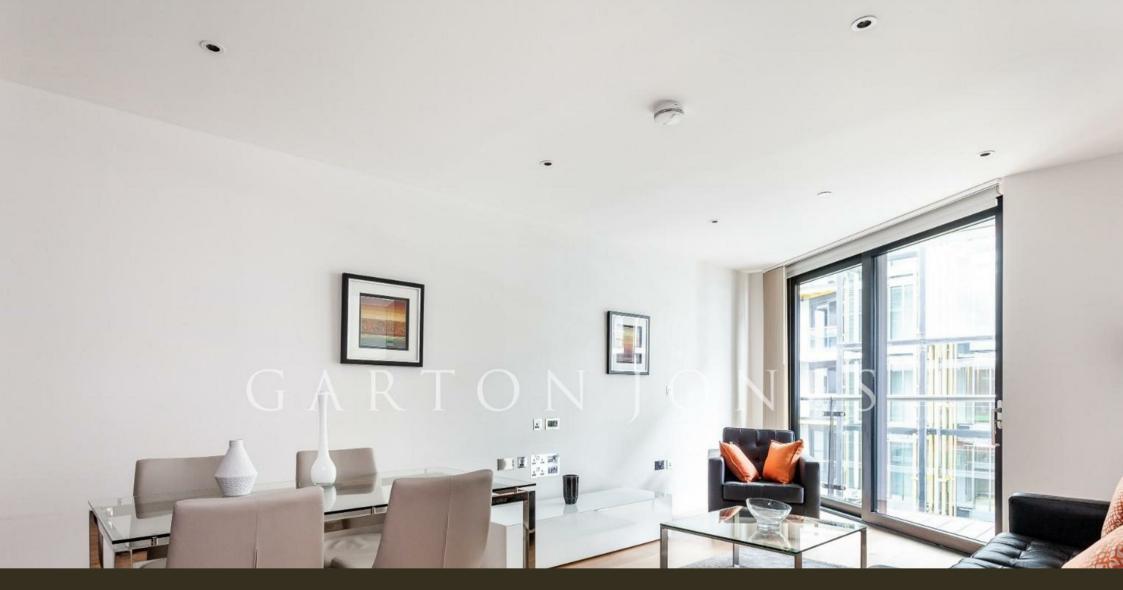

## £675 Per Week

A spacious North-East facing apartment of approx.795 sq.ft (73sq.m) within Riverlight Quay, one of Nine Elms most popular locations on the banks of the River Thames. The property has been finished to a high standard and further benefits from an open plan reception room with full height floor to ceiling windows, there is a smart integrated kitchen, 2 luxury bathrooms (1 en-suite) and 2 balconies. Residents of Riverlight Quay benefit from exclusive facilities to include a fantastic Heated Swimming Pool, Jacuzzi, Sauna and Steam Room as well as a well-equipped mezzanine "river view" Gymnasium. There is also a reception lounge and library, 24-hour concierge and a private cinema screening room and virtual golf room. The on-site amenities include the Black Cab Coffee Co, Nine Elms Tavern and Waitrose supermarket and there are plenty of nearby new restaurants and bars adding to the increasing vibrancy of Nine Elms. Nine Elms Tube Station and Battersea Power Station Northern Line tube stops are now open and both a short walk away from Riverlight Quay.

- 795 sq.ft (73sq.m)
- 2 Bedrooms
- Open Plan Reception
- 2 Balconies
- River Views
- $\cdot\,$ Swimming Pool, Sauna & Steam Room
- Residents Gym
- 24 Hour Concierge
- Moments from Nine Elms Tube Station
- Wandsworth Council Tax Band F