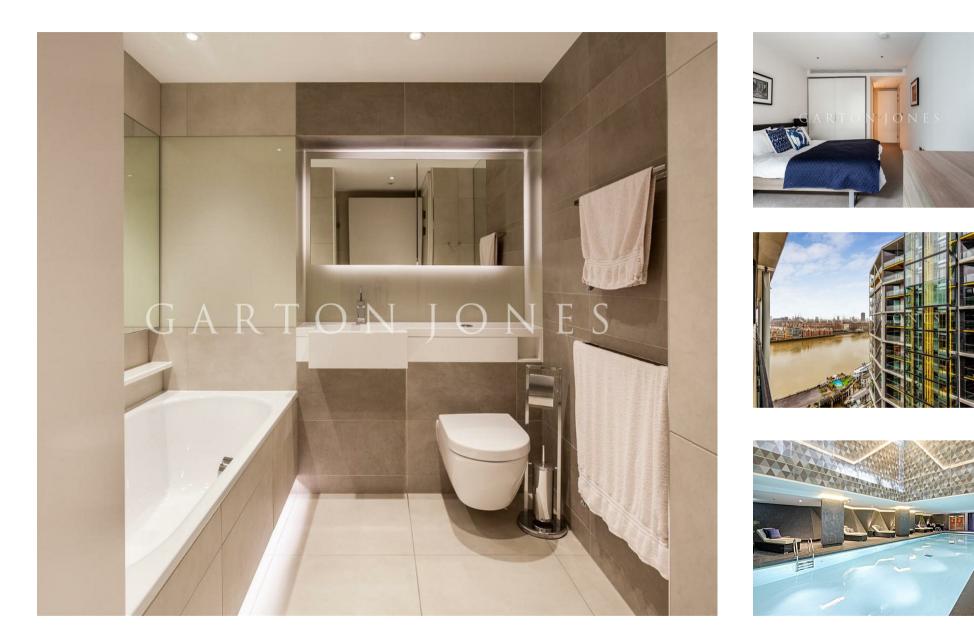

## £675 Per Week

A spacious North-East facing apartment of approx.795 sq.ft (73sq.m) within Riverlight Quay, one of Nine Elms most popular locations on the banks of the River Thames. The property has been finished to a high standard and further benefits from an open plan reception room with full height floor to ceiling windows, there is a smart integrated kitchen, 2 luxury bathrooms (1 en-suite) and 2 balconies. Residents of Riverlight Quay benefit from exclusive facilities to include a fantastic Heated Swimming Pool, Jacuzzi, Sauna and Steam Room as well as a well-equipped mezzanine "river view" Gymnasium. There is also a reception lounge and library, 24-hour concierge and a private cinema screening room and virtual golf room. The on-site amenities include the Black Cab Coffee Co, Nine Elms Tavern and Waitrose supermarket and there are plenty of nearby new restaurants and bars adding to the increasing vibrancy of Nine Elms. Nine Elms Tube Station and Battersea Power Station Northern Line tube stops are now open and both a short walk away from Riverlight Quay.

- 795 sq.ft (73sq.m)
- 2 Bedrooms
- Open Plan Reception
- 2 Balconies
- River Views
- $\cdot\,$ Swimming Pool, Sauna & Steam Room
- Residents Gym
- 24 Hour Concierge
- Moments from Nine Elms Tube Station
- Wandsworth Council Tax Band F