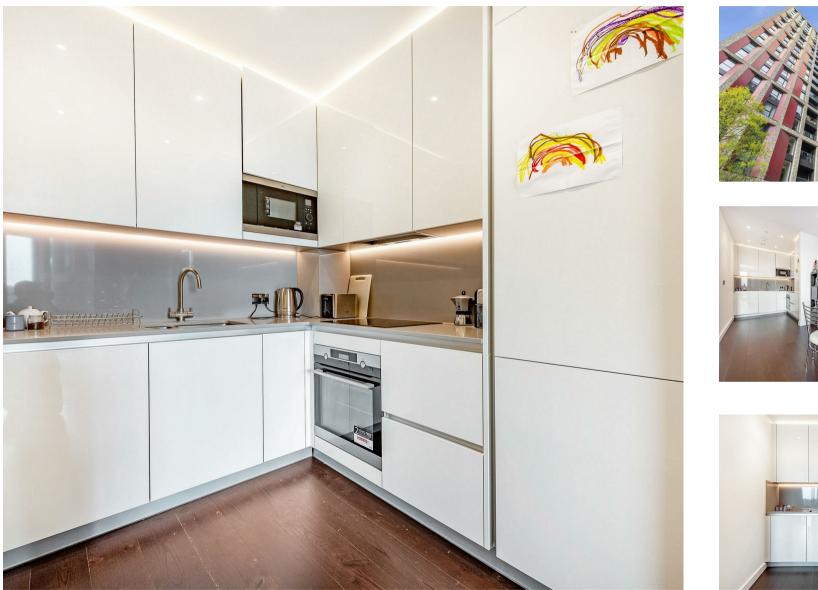

## £600 Per Week

A fantastic 1-bedroom apartment for rent offering 569sq.ft (52.9sq.m) available to rent in Haines House, The Residence, a high-end residential development in the heart of Nine Elms. The property further benefits from an open plan reception room with a smart, integrated kitchen as well as generous built-in storage throughout including fitted wardrobes in the bedroom. There is also a spacious, private Southeast facing balcony overlooking the landscaped communal gardens. Onsite for the residents' private use there is a dedicated 24-hour concierge service, business centre with meeting rooms, a stateof-the-art gymnasium, and a private cinema screening room. Located in the heart of Nine Elms, Residents will also benefit from a plethora of amenities in the local area including District coffee shop, a Waitrose convenience store, The Alchemist bar & restaurant, and Darby's restaurant all on your doorstep with the area ever-growing. Both Vauxhall & Nine Elms Tube Stations are a short walk away providing easy access across London.

- 1 Bedroom
- 569sq.ft (53sq.m)
- Open Plan Reception
- Modern Integrated Kitchen
- Balcony
- Views over Communal Gardens
- Southeast Aspect
- Residents Gym
- 24 Hour Concierge
- 0.2 Miles from Nine Elms Station