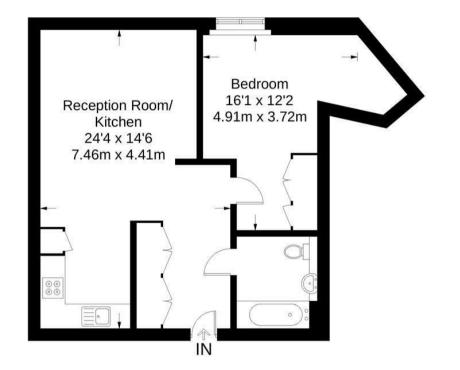

- 1 Bedroom
- 569sq.ft (53sq.m)
- Open Plan Reception
- Modern Integrated Kitchen
- Balcony
- Views over Communal Gardens
- Southeast Aspect
- Residents Gym
- 24 Hour Concierge
- 0.2 Miles from Nine Elms Station

#### GARTON JONES.COM

Not to scale, for guidance only and must not be relied upon as a statement of fact. All measurements and areas are approximate only and have been prepared in accordance with the current edition of the RICS Code of Measuring Practice.