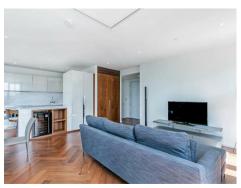

### £700 Per Week

A very spacious South Eastern dual aspect 1 double bedroom apartment of approx. 619 sq ft (57.5 sq m) in the Capital Building, Embassy Gardens. The apartment has an open plan reception room with a large winter garden (6.2sq.m) that can be utilized as extra internal space. There is a smart integrated kitchen, good storage and a luxury bathroom suite. Interiors boast high ceilings, walnut parquet flooring, marble countertops in the kitchens and thermostatically controlled comfort cooling and heating. For the residents' private use there is a 24-hour concierge, cinema, library & lounge, business centre, yoga studio, gymnasium and stunning indoor/outdoor swimming pool. Onsite you have a large Waitrose but you will also be within easy reach of many other local shops and restaurants and transport links including Vauxhall which is within a few minutes' walk. Any images used are as a guide only and just for reference.

- 619sq.ft (57.5sq.m)
- · South East Facing Aspect
- · 1 Double Bedroom
- · 1 Luxury Bathroom
- · Open Plan Reception Room
- · Integrated Kitchen
- · 24 Hour Concierge
- · Residents Gym, Cinema Screening Room, Lounge & Business Suite
- · On-Site Waitrose & Walking Distance to Vauxhall Transport Links