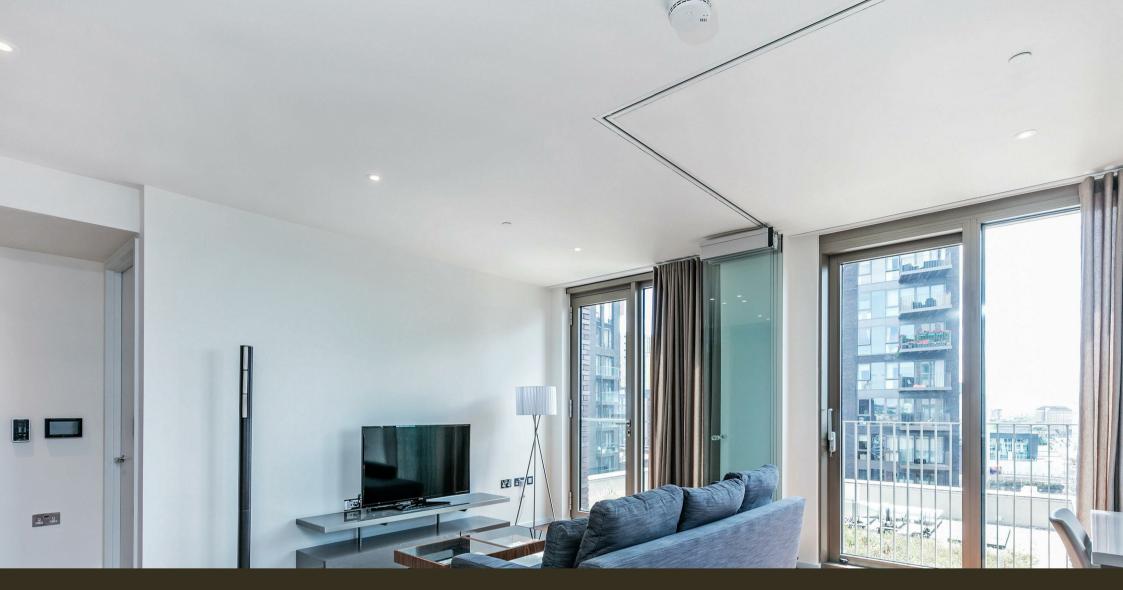

### £700 Per Week

A very spacious South Eastern dual aspect 1 double bedroom apartment of approx. 619 sq ft (57.5 sq m) in the Capital Building, Embassy Gardens. The apartment has an open plan reception room with a large winter garden (6.2sq.m) that can be utilized as extra internal space. There is a smart integrated kitchen, good storage and a luxury bathroom suite. Interiors boast high ceilings, walnut parquet flooring, marble countertops in the kitchens and thermostatically controlled comfort cooling and heating. For the residents' private use there is a 24-hour concierge, cinema, library & lounge, business centre, yoga studio, gymnasium and stunning indoor/outdoor swimming pool. Onsite you have a large Waitrose but you will also be within easy reach of many other local shops and restaurants and transport links including Vauxhall which is within a few minutes' walk. Any images used are as a guide only and just for reference.

- 619sq.ft (57.5sq.m)
- · South East Facing Aspect
- · 1 Double Bedroom
- · 1 Luxury Bathroom
- · Open Plan Reception Room
- · Integrated Kitchen
- · 24 Hour Concierge
- · Residents Gym, Cinema Screening Room, Lounge & Business Suite
- · On-Site Waitrose & Walking Distance to Vauxhall Transport Links