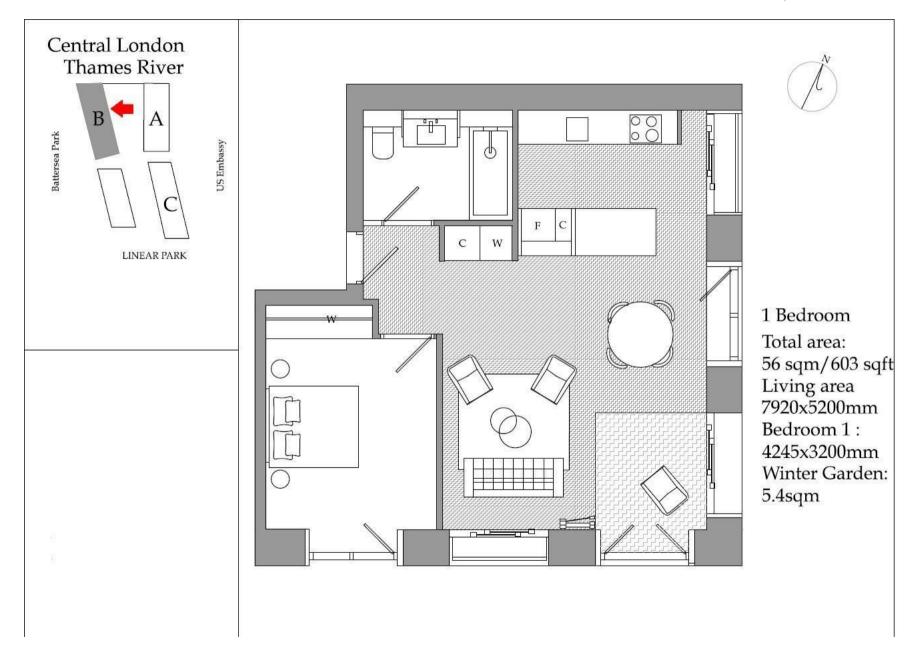

### £700 Per Week

A very spacious South Eastern dual aspect 1 double bedroom apartment of approx. 619 sq ft (57.5 sq m) in the Capital Building, Embassy Gardens. The apartment has an open plan reception room with a large winter garden (6.2sq.m) that can be utilized as extra internal space. There is a smart integrated kitchen, good storage and a luxury bathroom suite. Interiors boast high ceilings, walnut parquet flooring, marble countertops in the kitchens and thermostatically controlled comfort cooling and heating. For the residents' private use there is a 24-hour concierge, cinema, library & lounge, business centre, yoga studio, gymnasium and stunning indoor/outdoor swimming pool. Onsite you have a large Waitrose but you will also be within easy reach of many other local shops and restaurants and transport links including Vauxhall which is within a few minutes' walk. Any images used are as a guide only and just for reference.

- 619sq.ft (57.5sq.m)
- · South East Facing Aspect
- · 1 Double Bedroom
- · 1 Luxury Bathroom
- · Open Plan Reception Room
- · Integrated Kitchen
- · 24 Hour Concierge
- · Residents Gym, Cinema Screening Room, Lounge & Business Suite
- · On-Site Waitrose & Walking Distance to Vauxhall Transport Links