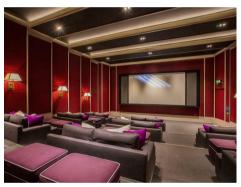

### £700 Per Week

A very spacious South Eastern dual aspect 1 double bedroom apartment of approx. 619 sq ft (57.5 sq m) in the Capital Building, Embassy Gardens. The apartment has an open plan reception room with a large winter garden (6.2sq.m) that can be utilized as extra internal space. There is a smart integrated kitchen, good storage and a luxury bathroom suite. Interiors boast high ceilings, walnut parquet flooring, marble countertops in the kitchens and thermostatically controlled comfort cooling and heating. For the residents' private use there is a 24-hour concierge, cinema, library & lounge, business centre, yoga studio, gymnasium and stunning indoor/outdoor swimming pool. Onsite you have a large Waitrose but you will also be within easy reach of many other local shops and restaurants and transport links including Vauxhall which is within a few minutes' walk. Any images used are as a guide only and just for reference.

- 619sq.ft (57.5sq.m)
- · South East Facing Aspect
- · 1 Double Bedroom
- · 1 Luxury Bathroom
- · Open Plan Reception Room
- · Integrated Kitchen
- · 24 Hour Concierge
- · Residents Gym, Cinema Screening Room, Lounge & Business Suite
- · On-Site Waitrose & Walking Distance to Vauxhall Transport Links