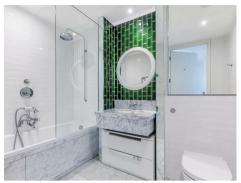

### £700 Per Week

A very spacious South Eastern dual aspect 1 double bedroom apartment of approx. 619 sq ft (57.5 sq m) in the Capital Building, Embassy Gardens. The apartment has an open plan reception room with a large winter garden (6.2sq.m) that can be utilized as extra internal space. There is a smart integrated kitchen, good storage and a luxury bathroom suite. Interiors boast high ceilings, walnut parquet flooring, marble countertops in the kitchens and thermostatically controlled comfort cooling and heating. For the residents' private use there is a 24-hour concierge, cinema, library & lounge, business centre, yoga studio, gymnasium and stunning indoor/outdoor swimming pool. Onsite you have a large Waitrose but you will also be within easy reach of many other local shops and restaurants and transport links including Vauxhall which is within a few minutes' walk. Any images used are as a guide only and just for reference.

- 619sq.ft (57.5sq.m)
- · South East Facing Aspect
- · 1 Double Bedroom
- · 1 Luxury Bathroom
- · Open Plan Reception Room
- · Integrated Kitchen
- · 24 Hour Concierge
- · Residents Gym, Cinema Screening Room, Lounge & Business Suite
- · On-Site Waitrose & Walking Distance to Vauxhall Transport Links