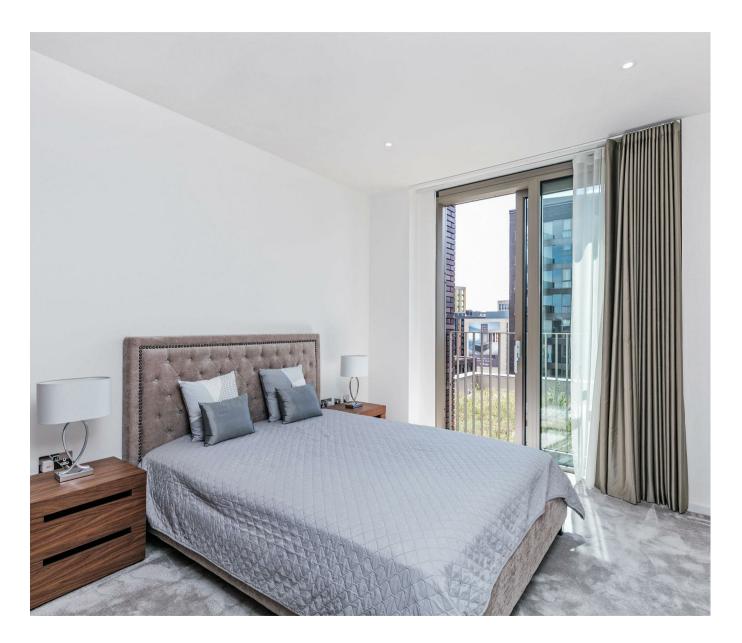

### £700 Per Week

A very spacious South Eastern dual aspect 1 double bedroom apartment of approx. 619 sq ft (57.5 sq m) in the Capital Building, Embassy Gardens. The apartment has an open plan reception room with a large winter garden (6.2sq.m) that can be utilized as extra internal space. There is a smart integrated kitchen, good storage and a luxury bathroom suite. Interiors boast high ceilings, walnut parquet flooring, marble countertops in the kitchens and thermostatically controlled comfort cooling and heating. For the residents' private use there is a 24-hour concierge, cinema, library & lounge, business centre, yoga studio, gymnasium and stunning indoor/outdoor swimming pool. Onsite you have a large Waitrose but you will also be within easy reach of many other local shops and restaurants and transport links including Vauxhall which is within a few minutes' walk. Any images used are as a guide only and just for reference.

- 619sq.ft (57.5sq.m)
- · South East Facing Aspect
- · 1 Double Bedroom
- · 1 Luxury Bathroom
- · Open Plan Reception Room
- · Integrated Kitchen
- · 24 Hour Concierge
- · Residents Gym, Cinema Screening Room, Lounge & Business Suite
- · On-Site Waitrose & Walking Distance to Vauxhall Transport Links