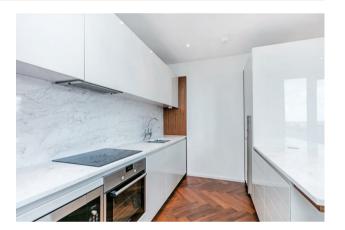

### £700 Per Week

A very spacious South Eastern dual aspect 1 double bedroom apartment of approx. 619 sq ft (57.5 sq m) in the Capital Building, Embassy Gardens. The apartment has an open plan reception room with a large winter garden (6.2sq.m) that can be utilized as extra internal space. There is a smart integrated kitchen, good storage and a luxury bathroom suite. Interiors boast high ceilings, walnut parquet flooring, marble countertops in the kitchens and thermostatically controlled comfort cooling and heating. For the residents' private use there is a 24-hour concierge, cinema, library & lounge, business centre, yoga studio, gymnasium and stunning indoor/outdoor swimming pool. Onsite you have a large Waitrose but you will also be within easy reach of many other local shops and restaurants and transport links including Vauxhall which is within a few minutes' walk. Any images used are as a guide only and just for reference.

- 619sq.ft (57.5sq.m)
- · South East Facing Aspect
- · 1 Double Bedroom
- · 1 Luxury Bathroom
- · Open Plan Reception Room
- · Integrated Kitchen
- · 24 Hour Concierge
- · Residents Gym, Cinema Screening Room, Lounge & Business Suite
- · On-Site Waitrose & Walking Distance to Vauxhall Transport Links