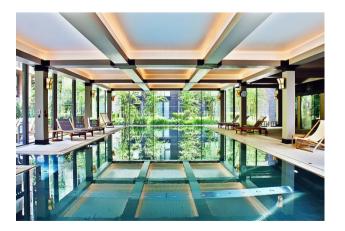

### £700 Per Week

A very spacious South Eastern dual aspect 1 double bedroom apartment of approx. 619 sq ft (57.5 sq m) in the Capital Building, Embassy Gardens. The apartment has an open plan reception room with a large winter garden (6.2sq.m) that can be utilized as extra internal space. There is a smart integrated kitchen, good storage and a luxury bathroom suite. Interiors boast high ceilings, walnut parquet flooring, marble countertops in the kitchens and thermostatically controlled comfort cooling and heating. For the residents' private use there is a 24-hour concierge, cinema, library & lounge, business centre, yoga studio, gymnasium and stunning indoor/outdoor swimming pool. Onsite you have a large Waitrose but you will also be within easy reach of many other local shops and restaurants and transport links including Vauxhall which is within a few minutes' walk. Any images used are as a guide only and just for reference.

- 619sq.ft (57.5sq.m)
- · South East Facing Aspect
- · 1 Double Bedroom
- · 1 Luxury Bathroom
- · Open Plan Reception Room
- · Integrated Kitchen
- · 24 Hour Concierge
- · Residents Gym, Cinema Screening Room, Lounge & Business Suite
- · On-Site Waitrose & Walking Distance to Vauxhall Transport Links