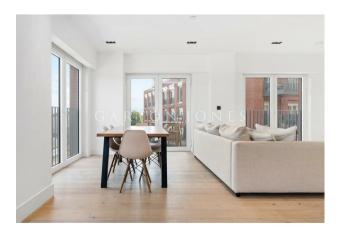

### £695 Per Week

A stunning, larger than average 1-bedroom apartment comprising 668 sq.ft (62.10sq.m) available to rent in Keybridge House, a very popular residential development moments from Vauxhall Park. This spacious apartment has an open plan, dual aspect reception room with floor-toceiling windows and brilliant natural light, a smart integrated kitchen, large master bedroom, good storage, and a luxury bathroom suite. Residents will enjoy 24-hour concierge service, state of the art gymnasium, 15 metre swimming pool, Keybridge Club Lounge. Keybridge is also conveniently located for all the shopping and transport services of Vauxhall and Nine Elms tube stations, both less than a 5-minute walk away.

- 1 Bedroom
- 668 sq.ft (62.10sq.m)
- Open Plan Reception
- Modern Integrated Kitchen
- Great Storage
- Views Towards Vauxhall Park
- 24 Hour Concierge
- Residents Gym
- Swimming Pool
- 0.3 Miles to Vauxhall & Nine Elms Tube Stations