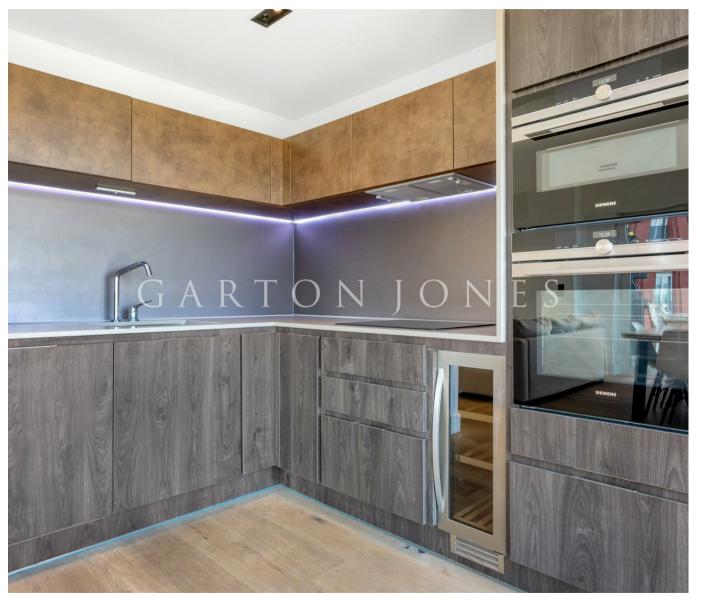

### £695 Per Week

A stunning, larger than average 1-bedroom apartment comprising 668 sq.ft (62.10sq.m) available to rent in Keybridge House, a very popular residential development moments from Vauxhall Park. This spacious apartment has an open plan, dual aspect reception room with floor-toceiling windows and brilliant natural light, a smart integrated kitchen, large master bedroom, good storage, and a luxury bathroom suite. Residents will enjoy 24-hour concierge service, state of the art gymnasium, 15 metre swimming pool, Keybridge Club Lounge. Keybridge is also conveniently located for all the shopping and transport services of Vauxhall and Nine Elms tube stations, both less than a 5-minute walk away.

- 1 Bedroom
- 668 sq.ft (62.10sq.m)
- Open Plan Reception
- Modern Integrated Kitchen
- Great Storage
- Views Towards Vauxhall Park
- 24 Hour Concierge
- Residents Gym
- Swimming Pool
- 0.3 Miles to Vauxhall & Nine Elms Tube Stations