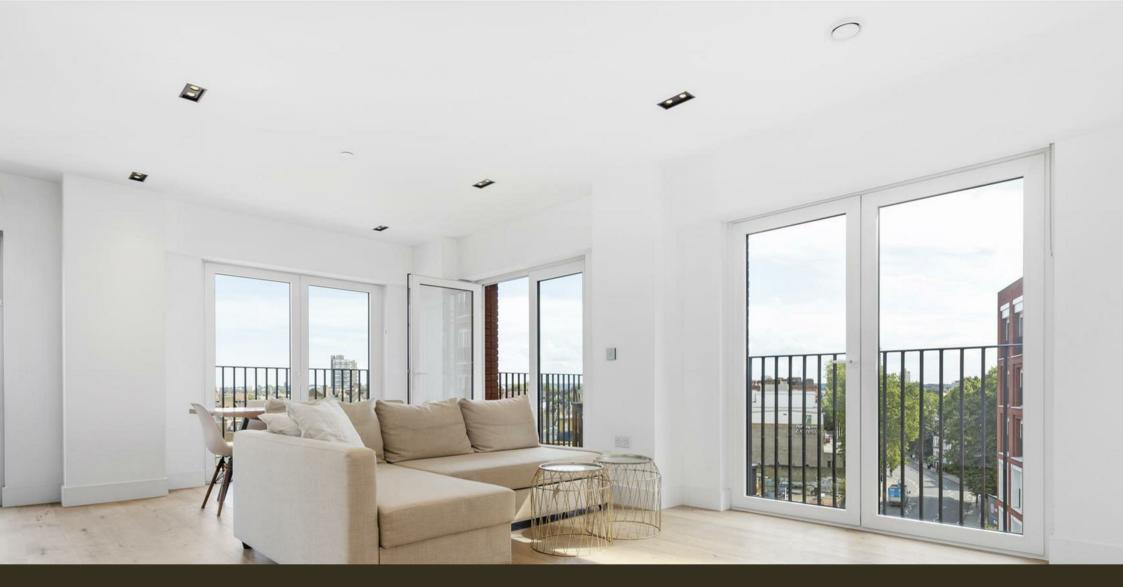

### 2 Exchange Gardens, London , SW8

### £695 Per Week

A stunning, larger than average 1-bedroom apartment comprising 668 sq.ft (62.10sq.m) available to rent in Keybridge House, a very popular residential development moments from Vauxhall Park. This spacious apartment has an open plan, dual aspect reception room with floor-toceiling windows and brilliant natural light, a smart integrated kitchen, large master bedroom, good storage, and a luxury bathroom suite. Residents will enjoy 24-hour concierge service, state of the art gymnasium, 15 metre swimming pool, Keybridge Club Lounge. Keybridge is also conveniently located for all the shopping and transport services of Vauxhall and Nine Elms tube stations, both less than a 5-minute walk away.

- 1 Bedroom
- 668 sq.ft (62.10sq.m)
- Open Plan Reception
- Modern Integrated Kitchen
- Great Storage
- Views Towards Vauxhall Park
- 24 Hour Concierge
- Residents Gym
- Swimming Pool
- 0.3 Miles to Vauxhall & Nine Elms Tube Stations