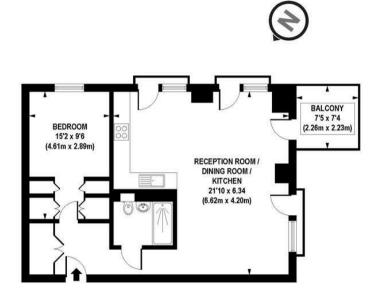

#### GARTON JONES.COM

APPROX. GROSS INTERNAL FLOOR AREA 668 sq. ft / 62.10 q. m

Floorplan is for illustrative purposes only and is not to scale. Every attempt has been made to ensure the accuracy of the floorplan shown, however all measurements, futures, fittings and data show are an approximate interpretation for illustrative purposes only. Liability for errors, omissions or mis-statement through negligence or otherwise is hereby excluded.