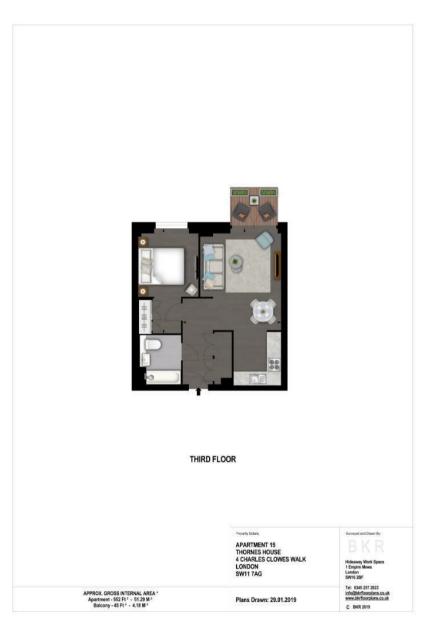

#### £705 Per Week

A brand new, spacious one bedroom apartment of approx.552sq.ft located in Thornes House, part of The Residence Collection in Nine Elms. This elegant apartment in this new development which for the residents' private use features a 24 hour concierge, gym, media room, board room and dedicated building manager. Ideally located within close walking distance to the extensive transport links at Vauxhall Station, amenities such as the Black Cab Coffee Co as well as a Waitrose convenience store a located nearby and you are also close to a host of other local shops and restaurants. Offered furnished and Available Now. Photos and floorplan are of a similar property within Thornes House.

- 552 sq.ft
- Double Bedroom
- Bathroom
- Open Plan Reception Room
- Balcony
- 24 Hour Concierge
- Gymnasium, Cinema Screening Room and Meeting Room
- Extensive Transport Links at Vauxhall Station
- Local Amenities