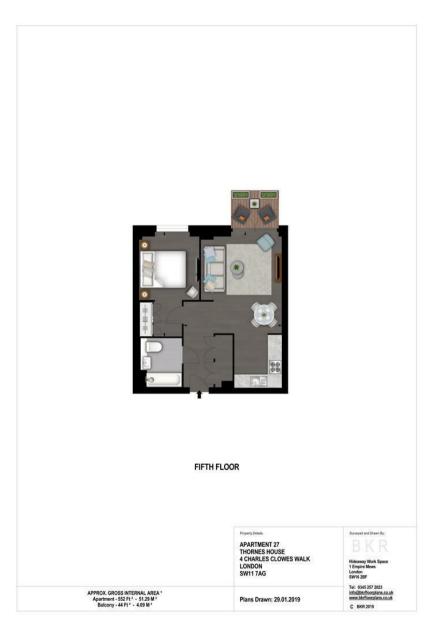

#### £725 Per Week

A brand new, spacious 1 double bedroom apartment of approx.552sq.ft (51.28sq.m) located in Thornes House, part of The Residence Collection in Nine Elms. This elegant apartment is on the 4th floor of this new development which for the residents' private use features a 24 hour concierge, gym, media room, board room and dedicated building manager. Ideally located within close walking distance to the extensive transport links at Vauxhall Station, amenities such as the Black Cab Coffee Co as well as a Waitrose convenience store a located nearby and you are also close to a host of other local shops and restaurants. Offered furnished and Available Now

EPC certificate available on request.

- 552sq.ft (51.28sq.m)
- 1 Double Bedroom
- 1 Luxury Bathroom Suite
- Open Plan Reception Room & Smart Integrated Kitchen
- Underfloor Heating
- Balcony
- Excellent Residents Facilities Including a Gym, Media Room & Business Suite
- Moments from Vauxhall Transport Services
- 24 Hour Concierge