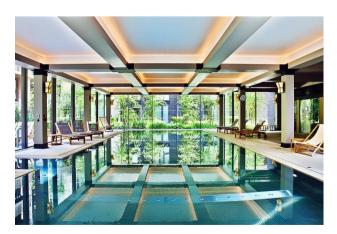

## £625 Per Week

A spacious Manhattan Suite apartment of 447sq.ft (41.5sq.m) in Capital Building, Embassy Gardens. This spacious apartment further benefits from an open plan reception room with a modern integrated kitchen, access to a large private balcony with great views, good storage, and a luxury bathroom suite. Interiors boast high ceilings, walnut parquet flooring, marble counter tops in the kitchens and comfort cooling & heating. For the residents' private use there is a 24-hour concierge, cinema screening room, library & lounge, business centre, yoga studio, 2 private gymnasiums, and a very cool indoor/outdoor swimming pool. Residents of Embassy Gardens also have access to the world-famous sky pool, connecting two of the towers at Legacy Building. Amenities such as District coffee shop, Darbys' restaurant, The Alchemist cocktail bar, as well as a Waitrose convenience store are located on-site but you are also close to a host of other local shops and restaurants on your doorstep. Nine Elms tube station, part of the Northern Line extension, is less than a 5 minutes' walk from Capital Building providing easy access into Central London and the transport links of Vauxhall Station are also within walking distance.

- Manhattan Suite Apartment
- 447sq.ft (41.5sq.m
- Open Plan Reception
- Large Private Balcony
- 24 Hour Concierge
- 2 Residents Gyms
- Sky Pool
- Cinema Screening Room
- Business Suite
- 0.4 Miles from Battersea Power Station Tube