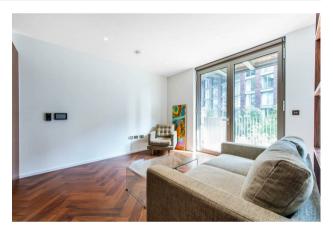

## £625 Per Week

A spacious Manhattan Suite apartment of 447sq.ft (41.5sq.m) in Capital Building, Embassy Gardens. This spacious apartment further benefits from an open plan reception room with a modern integrated kitchen, access to a large private balcony with great views, good storage, and a luxury bathroom suite. Interiors boast high ceilings, walnut parquet flooring, marble counter tops in the kitchens and comfort cooling & heating. For the residents' private use there is a 24-hour concierge, cinema screening room, library & lounge, business centre, yoga studio, 2 private gymnasiums, and a very cool indoor/outdoor swimming pool. Residents of Embassy Gardens also have access to the world-famous sky pool, connecting two of the towers at Legacy Building. Amenities such as District coffee shop, Darbys' restaurant, The Alchemist cocktail bar, as well as a Waitrose convenience store are located on-site but you are also close to a host of other local shops and restaurants on your doorstep. Nine Elms tube station, part of the Northern Line extension, is less than a 5 minutes' walk from Capital Building providing easy access into Central London and the transport links of Vauxhall Station are also within walking distance.

- Manhattan Suite Apartment
- 447sq.ft (41.5sq.m
- Open Plan Reception
- Large Private Balcony
- 24 Hour Concierge
- 2 Residents Gyms
- Sky Pool
- Cinema Screening Room
- Business Suite
- 0.4 Miles from Battersea Power Station Tube