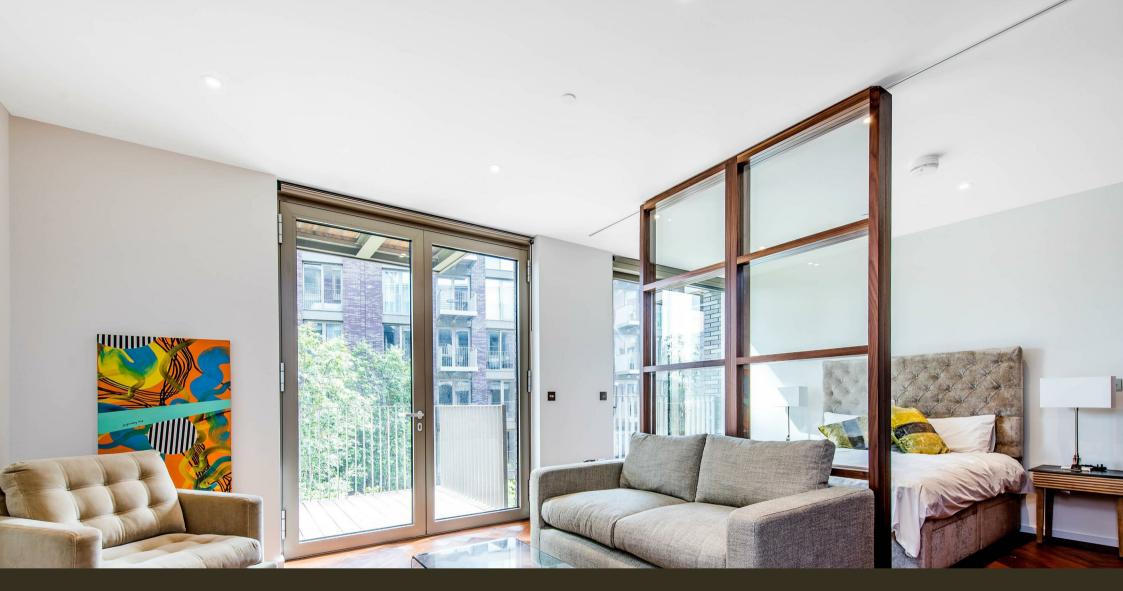

## £625 Per Week

A spacious Manhattan Suite apartment of 447sq.ft (41.5sq.m) in Capital Building, Embassy Gardens. This spacious apartment further benefits from an open plan reception room with a modern integrated kitchen, access to a large private balcony with great views, good storage, and a luxury bathroom suite. Interiors boast high ceilings, walnut parquet flooring, marble counter tops in the kitchens and comfort cooling & heating. For the residents' private use there is a 24-hour concierge, cinema screening room, library & lounge, business centre, yoga studio, 2 private gymnasiums, and a very cool indoor/outdoor swimming pool. Residents of Embassy Gardens also have access to the world-famous sky pool, connecting two of the towers at Legacy Building. Amenities such as District coffee shop, Darbys' restaurant, The Alchemist cocktail bar, as well as a Waitrose convenience store are located on-site but you are also close to a host of other local shops and restaurants on your doorstep. Nine Elms tube station, part of the Northern Line extension, is less than a 5 minutes' walk from Capital Building providing easy access into Central London and the transport links of Vauxhall Station are also within walking distance.

- Manhattan Suite Apartment
- 447sq.ft (41.5sq.m
- Open Plan Reception
- Large Private Balcony
- 24 Hour Concierge
- 2 Residents Gyms
- Sky Pool
- Cinema Screening Room
- Business Suite
- 0.4 Miles from Battersea Power Station Tube