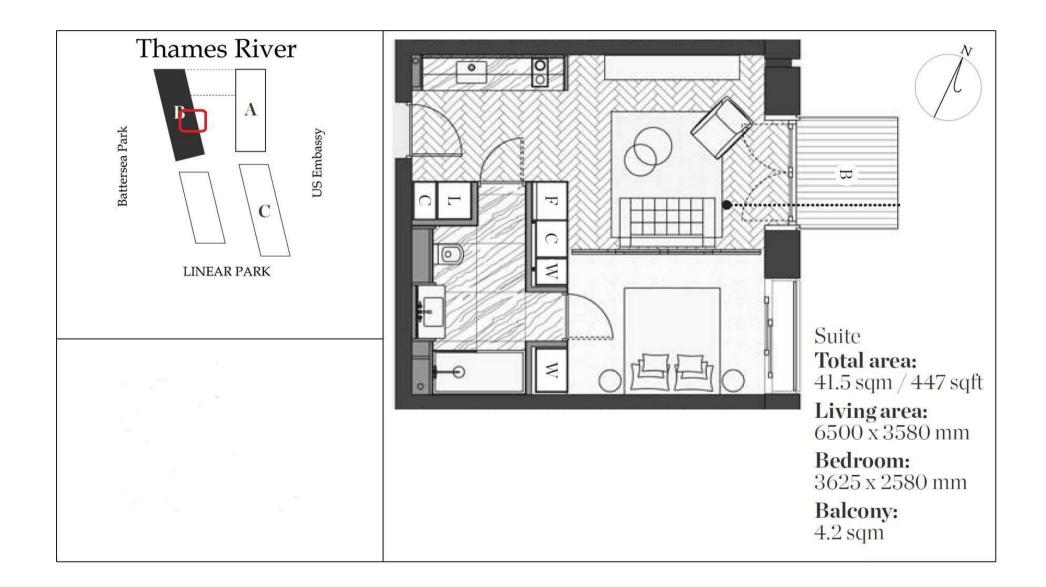

## £625 Per Week

A spacious Manhattan Suite apartment of 447sq.ft (41.5sq.m) in Capital Building, Embassy Gardens. This spacious apartment further benefits from an open plan reception room with a modern integrated kitchen, access to a large private balcony with great views, good storage, and a luxury bathroom suite. Interiors boast high ceilings, walnut parquet flooring, marble counter tops in the kitchens and comfort cooling & heating. For the residents' private use there is a 24-hour concierge, cinema screening room, library & lounge, business centre, yoga studio, 2 private gymnasiums, and a very cool indoor/outdoor swimming pool. Residents of Embassy Gardens also have access to the world-famous sky pool, connecting two of the towers at Legacy Building. Amenities such as District coffee shop, Darbys' restaurant, The Alchemist cocktail bar, as well as a Waitrose convenience store are located on-site but you are also close to a host of other local shops and restaurants on your doorstep. Nine Elms tube station, part of the Northern Line extension, is less than a 5 minutes' walk from Capital Building providing easy access into Central London and the transport links of Vauxhall Station are also within walking distance.

- Manhattan Suite Apartment
- 447sq.ft (41.5sq.m
- Open Plan Reception
- Large Private Balcony
- 24 Hour Concierge
- 2 Residents Gyms
- Sky Pool
- Cinema Screening Room
- Business Suite
- 0.4 Miles from Battersea Power Station Tube