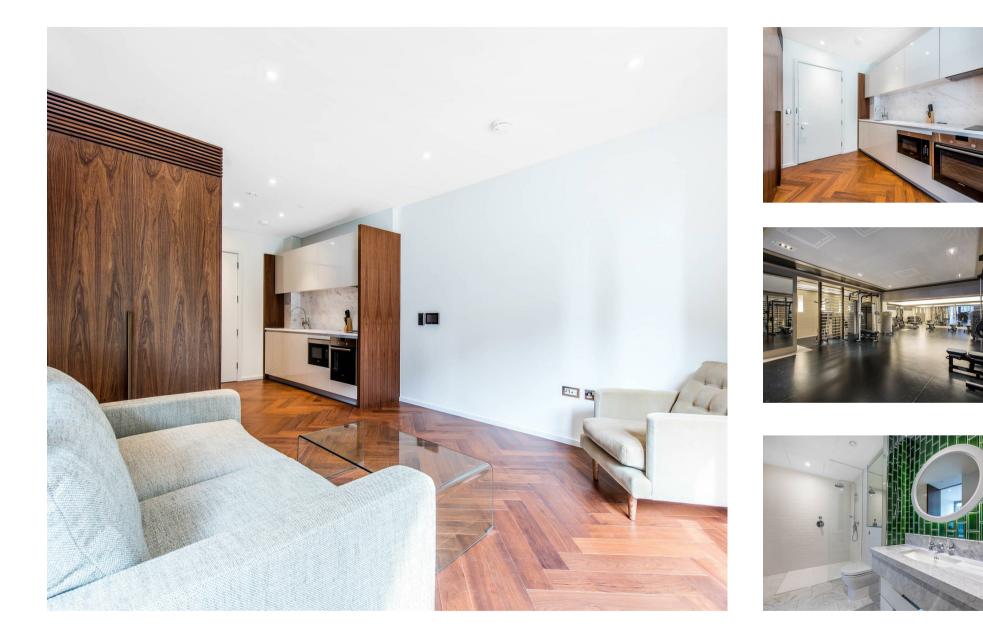

## £625 Per Week

A spacious Manhattan Suite apartment of 447sq.ft (41.5sq.m) in Capital Building, Embassy Gardens. This spacious apartment further benefits from an open plan reception room with a modern integrated kitchen, access to a large private balcony with great views, good storage, and a luxury bathroom suite. Interiors boast high ceilings, walnut parquet flooring, marble counter tops in the kitchens and comfort cooling & heating. For the residents' private use there is a 24-hour concierge, cinema screening room, library & lounge, business centre, yoga studio, 2 private gymnasiums, and a very cool indoor/outdoor swimming pool. Residents of Embassy Gardens also have access to the world-famous sky pool, connecting two of the towers at Legacy Building. Amenities such as District coffee shop, Darbys' restaurant, The Alchemist cocktail bar, as well as a Waitrose convenience store are located on-site but you are also close to a host of other local shops and restaurants on your doorstep. Nine Elms tube station, part of the Northern Line extension, is less than a 5 minutes' walk from Capital Building providing easy access into Central London and the transport links of Vauxhall Station are also within walking distance.

- Manhattan Suite Apartment
- 447sq.ft (41.5sq.m
- Open Plan Reception
- Large Private Balcony
- 24 Hour Concierge
- 2 Residents Gyms
- Sky Pool
- Cinema Screening Room
- Business Suite
- 0.4 Miles from Battersea Power Station Tube