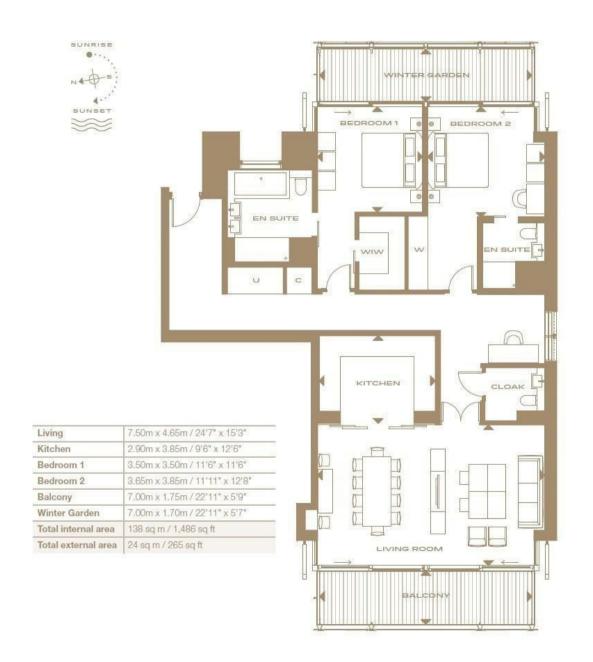

#### £1,685,000 Leasehold

A stunning 2-bedroom apartment offering 1,486sq.ft (138sq.m), with iconic direct river views towards the Houses of Parliament, Big Ben, & the City of London, available to purchase in the prestigious Merano Residences, a riverside Berkeley Homes development created by Rogers Stirk Harbour and Partners on the banks of the River Thames. Benefitting from a fantastic living space, this 10th floor apartment offers an open plan reception room with a smart integrated kitchen enjoying direct views of the River Thames. Additionally, there are 2 luxury en-suite bathrooms, a guest cloakroom, utility cupboard and good storage throughout, river facing balcony and separate winter garden. Fashionably located on the South Bank of the river and within easy reach of Westminster, Chelsea and Knightsbridge, Merano Residences provides residents with a 24-hour concierge service and a shared external roof terrace on level 14. Merano Residences is only 5 minutes' walk to Vauxhall Station with rail, tube, and bus services.=

- · 2 Bedrooms
- · 1,486sq.ft (138sq.m)
- · Views of the River Thames
- · 2 Bathrooms + Guest W/C
- · Balcony
- · Winter Garden
- · Fantastic Storage
- · 24 Hour Concierge
- · Communal Roof Terrace
- · 0.3 Miles from Vauxhall Station