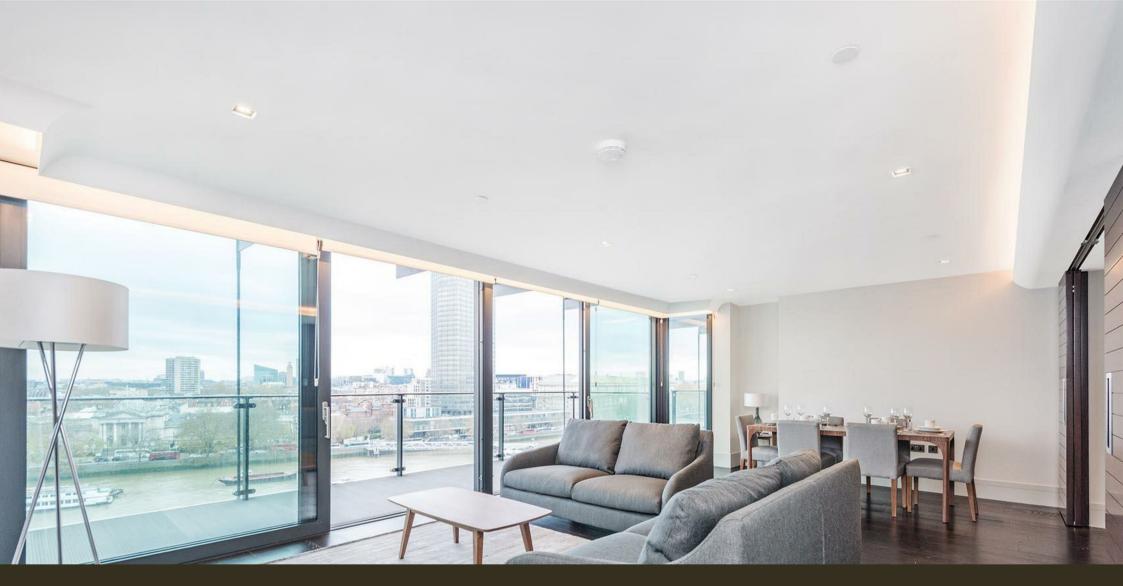

#### £1,685,000 Leasehold

A stunning 2-bedroom apartment offering 1,486sq.ft (138sq.m), with iconic direct river views towards the Houses of Parliament, Big Ben, & the City of London, available to purchase in the prestigious Merano Residences, a riverside Berkeley Homes development created by Rogers Stirk Harbour and Partners on the banks of the River Thames. Benefitting from a fantastic living space, this 10th floor apartment offers an open plan reception room with a smart integrated kitchen enjoying direct views of the River Thames. Additionally, there are 2 luxury en-suite bathrooms, a guest cloakroom, utility cupboard and good storage throughout, river facing balcony and separate winter garden. Fashionably located on the South Bank of the river and within easy reach of Westminster, Chelsea and Knightsbridge, Merano Residences provides residents with a 24-hour concierge service and a shared external roof terrace on level 14. Merano Residences is only 5 minutes' walk to Vauxhall Station with rail, tube, and bus services.=

- · 2 Bedrooms
- · 1,486sq.ft (138sq.m)
- · Views of the River Thames
- · 2 Bathrooms + Guest W/C
- · Balcony
- · Winter Garden
- · Fantastic Storage
- · 24 Hour Concierge
- · Communal Roof Terrace
- · 0.3 Miles from Vauxhall Station