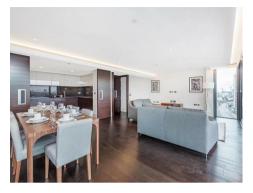

#### £1,685,000 Leasehold

A stunning 2-bedroom apartment offering 1,486sq.ft (138sq.m), with iconic direct river views towards the Houses of Parliament, Big Ben, & the City of London, available to purchase in the prestigious Merano Residences, a riverside Berkeley Homes development created by Rogers Stirk Harbour and Partners on the banks of the River Thames. Benefitting from a fantastic living space, this 10th floor apartment offers an open plan reception room with a smart integrated kitchen enjoying direct views of the River Thames. Additionally, there are 2 luxury en-suite bathrooms, a guest cloakroom, utility cupboard and good storage throughout, river facing balcony and separate winter garden. Fashionably located on the South Bank of the river and within easy reach of Westminster, Chelsea and Knightsbridge, Merano Residences provides residents with a 24-hour concierge service and a shared external roof terrace on level 14. Merano Residences is only 5 minutes' walk to Vauxhall Station with rail, tube, and bus services.=

- · 2 Bedrooms
- · 1,486sq.ft (138sq.m)
- · Views of the River Thames
- · 2 Bathrooms + Guest W/C
- · Balcony
- · Winter Garden
- · Fantastic Storage
- · 24 Hour Concierge
- · Communal Roof Terrace
- · 0.3 Miles from Vauxhall Station