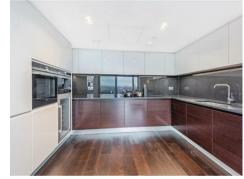

#### £1,685,000 Leasehold

A stunning 2-bedroom apartment offering 1,486sq.ft (138sq.m), with iconic direct river views towards the Houses of Parliament, Big Ben, & the City of London, available to purchase in the prestigious Merano Residences, a riverside Berkeley Homes development created by Rogers Stirk Harbour and Partners on the banks of the River Thames. Benefitting from a fantastic living space, this 10th floor apartment offers an open plan reception room with a smart integrated kitchen enjoying direct views of the River Thames. Additionally, there are 2 luxury en-suite bathrooms, a guest cloakroom, utility cupboard and good storage throughout, river facing balcony and separate winter garden. Fashionably located on the South Bank of the river and within easy reach of Westminster, Chelsea and Knightsbridge, Merano Residences provides residents with a 24-hour concierge service and a shared external roof terrace on level 14. Merano Residences is only 5 minutes' walk to Vauxhall Station with rail, tube, and bus services.=