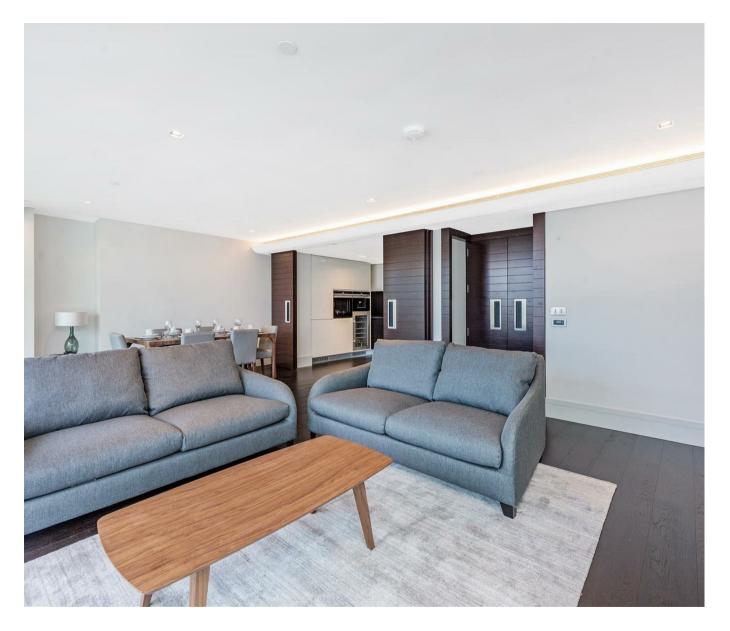

#### £1,685,000 Leasehold

A stunning 2-bedroom apartment offering 1,486sq.ft (138sq.m), with iconic direct river views towards the Houses of Parliament, Big Ben, & the City of London, available to purchase in the prestigious Merano Residences, a riverside Berkeley Homes development created by Rogers Stirk Harbour and Partners on the banks of the River Thames. Benefitting from a fantastic living space, this 10th floor apartment offers an open plan reception room with a smart integrated kitchen enjoying direct views of the River Thames. Additionally, there are 2 luxury en-suite bathrooms, a guest cloakroom, utility cupboard and good storage throughout, river facing balcony and separate winter garden. Fashionably located on the South Bank of the river and within easy reach of Westminster, Chelsea and Knightsbridge, Merano Residences provides residents with a 24-hour concierge service and a shared external roof terrace on level 14. Merano Residences is only 5 minutes' walk to Vauxhall Station with rail, tube, and bus services.=

- · 2 Bedrooms
- · 1,486sq.ft (138sq.m)
- · Views of the River Thames
- · 2 Bathrooms + Guest W/C
- · Balcony
- · Winter Garden
- · Fantastic Storage
- · 24 Hour Concierge
- · Communal Roof Terrace
- · 0.3 Miles from Vauxhall Station