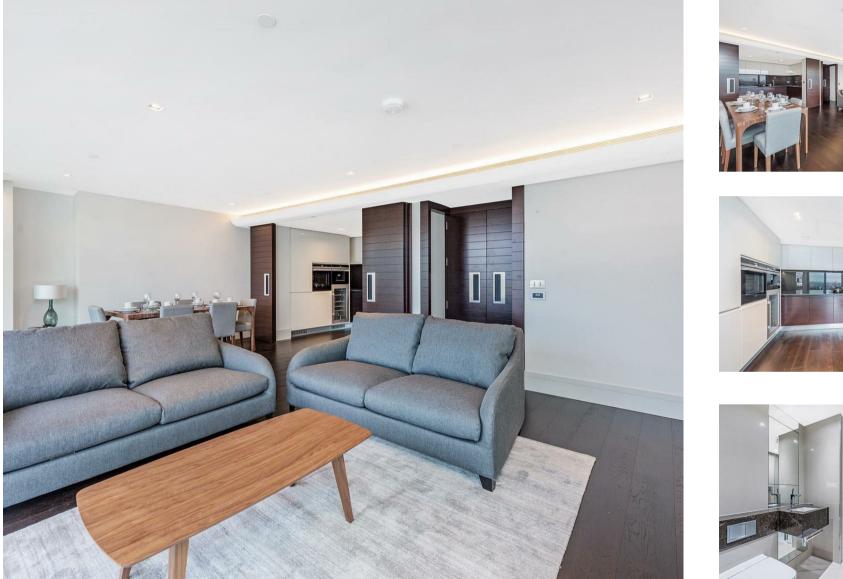

# £1,685,000 Leasehold

A stunning 2-bedroom apartment offering 1,486sq.ft (138sq.m), with iconic direct river views towards the Houses of Parliament, Big Ben, & the City of London, available to purchase in the prestigious Merano Residences, a riverside Berkeley Homes development created by Rogers Stirk Harbour and Partners on the banks of the River Thames. Benefitting from a fantastic living space, this 10th floor apartment offers an open plan reception room with a smart integrated kitchen enjoying direct views of the River Thames. Additionally, there are 2 luxury en-suite bathrooms, a guest cloakroom, utility cupboard and good storage throughout, river facing balcony and separate winter garden. Fashionably located on the South Bank of the river and within easy reach of Westminster, Chelsea and Knightsbridge, Merano Residences provides residents with a 24-hour concierge service and a shared external roof terrace on level 14. Merano Residences is only 5 minutes' walk to Vauxhall Station with rail, tube, and bus services.

- 2 Bedrooms
- 1,486sq.ft (138sq.m)
- Views of the River Thames
- 2 Bathrooms + Guest W/C
- Balcony
- Winter Garden
- Fantastic Storage
- 24 Hour Concierge
- Communal Roof Terrace
- 0.3 Miles from Vauxhall Station