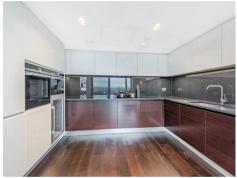

# £1,685,000 Leasehold

A stunning 2-bedroom apartment offering 1,486sq.ft (138sq.m), with iconic direct river views towards the Houses of Parliament, Big Ben, & the City of London, available to purchase in the prestigious Merano Residences, a riverside Berkeley Homes development created by Rogers Stirk Harbour and Partners on the banks of the River Thames. Benefitting from a fantastic living space, this 10th floor apartment offers an open plan reception room with a smart integrated kitchen enjoying direct views of the River Thames. Additionally, there are 2 luxury en-suite bathrooms, a guest cloakroom, utility cupboard and good storage throughout, river facing balcony and separate winter garden. Fashionably located on the South Bank of the river and within easy reach of Westminster, Chelsea and Knightsbridge, Merano Residences provides residents with a 24-hour concierge service and a shared external roof terrace on level 14. Merano Residences is only 5 minutes' walk to Vauxhall Station with rail, tube, and bus services.