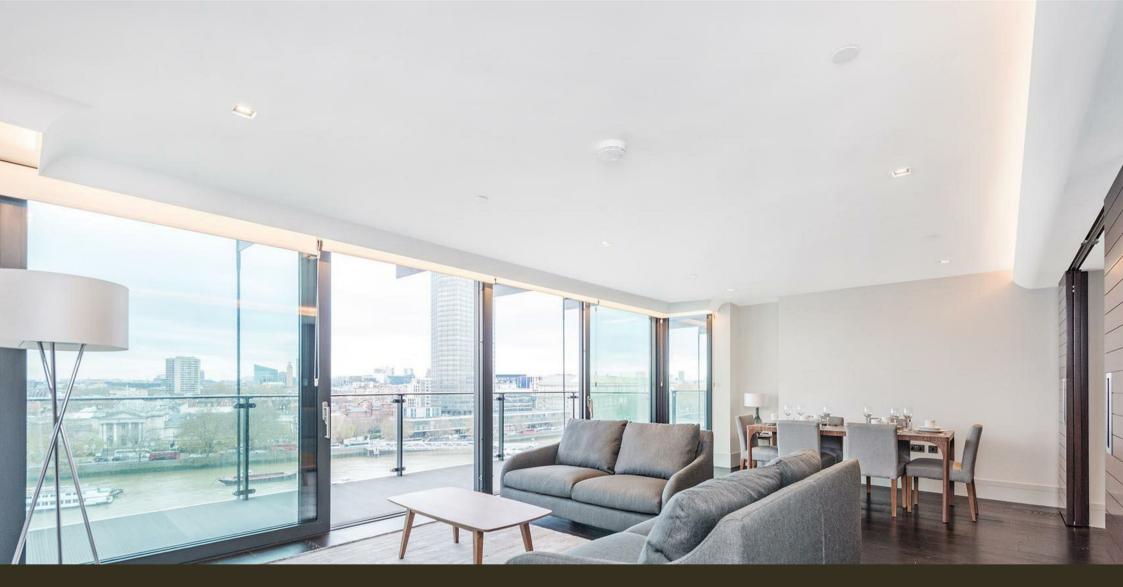

# £1,685,000 Leasehold

A stunning 2-bedroom apartment offering 1,486sq.ft (138sq.m), with iconic direct river views towards the Houses of Parliament, Big Ben, & the City of London, available to purchase in the prestigious Merano Residences, a riverside Berkeley Homes development created by Rogers Stirk Harbour and Partners on the banks of the River Thames. Benefitting from a fantastic living space, this 10th floor apartment offers an open plan reception room with a smart integrated kitchen enjoying direct views of the River Thames. Additionally, there are 2 luxury en-suite bathrooms, a guest cloakroom, utility cupboard and good storage throughout, river facing balcony and separate winter garden. Fashionably located on the South Bank of the river and within easy reach of Westminster, Chelsea and Knightsbridge, Merano Residences provides residents with a 24-hour concierge service and a shared external roof terrace on level 14. Merano Residences is only 5 minutes' walk to Vauxhall Station with rail, tube, and bus services.

- 2 Bedrooms
- 1,486sq.ft (138sq.m)
- Views of the River Thames
- 2 Bathrooms + Guest W/C
- Balcony
- Winter Garden
- Fantastic Storage
- 24 Hour Concierge
- Communal Roof Terrace
- 0.3 Miles from Vauxhall Station