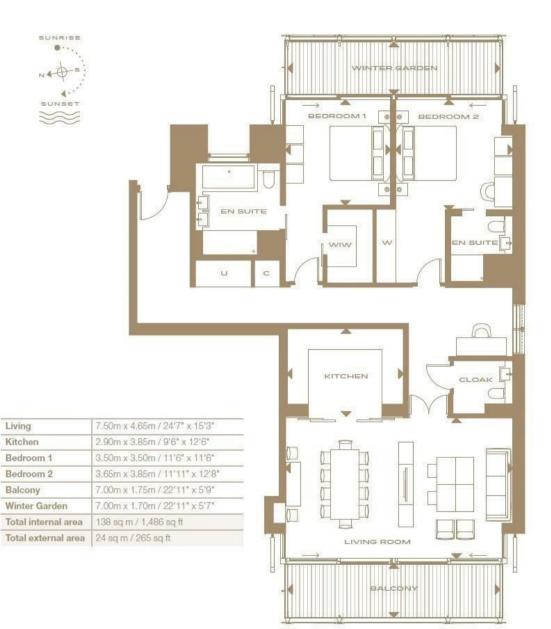

# £1,685,000 Leasehold

A stunning 2-bedroom apartment offering 1,486sq.ft (138sq.m), with iconic direct river views towards the Houses of Parliament, Big Ben, & the City of London, available to purchase in the prestigious Merano Residences, a riverside Berkeley Homes development created by Rogers Stirk Harbour and Partners on the banks of the River Thames. Benefitting from a fantastic living space, this 10th floor apartment offers an open plan reception room with a smart integrated kitchen enjoying direct views of the River Thames. Additionally, there are 2 luxury en-suite bathrooms, a guest cloakroom, utility cupboard and good storage throughout, river facing balcony and separate winter garden. Fashionably located on the South Bank of the river and within easy reach of Westminster, Chelsea and Knightsbridge, Merano Residences provides residents with a 24-hour concierge service and a shared external roof terrace on level 14. Merano Residences is only 5 minutes' walk to Vauxhall Station with rail, tube, and bus services.

- 2 Bedrooms
- 1,486sq.ft (138sq.m)
- Views of the River Thames
- 2 Bathrooms + Guest W/C
- Balcony
- Winter Garden
- Fantastic Storage
- 24 Hour Concierge
- Communal Roof Terrace
- 0.3 Miles from Vauxhall Station