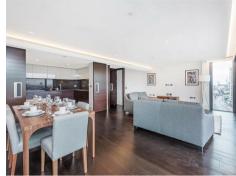

# £1,685,000 Leasehold

A stunning 2-bedroom apartment offering 1,486sq.ft (138sq.m), with iconic direct river views towards the Houses of Parliament, Big Ben, & the City of London, available to purchase in the prestigious Merano Residences, a riverside Berkeley Homes development created by Rogers Stirk Harbour and Partners on the banks of the River Thames. Benefitting from a fantastic living space, this 10th floor apartment offers an open plan reception room with a smart integrated kitchen enjoying direct views of the River Thames. Additionally, there are 2 luxury en-suite bathrooms, a guest cloakroom, utility cupboard and good storage throughout, river facing balcony and separate winter garden. Fashionably located on the South Bank of the river and within easy reach of Westminster, Chelsea and Knightsbridge, Merano Residences provides residents with a 24-hour concierge service and a shared external roof terrace on level 14. Merano Residences is only 5 minutes' walk to Vauxhall Station with rail, tube, and bus services.

- 2 Bedrooms
- 1,486sq.ft (138sq.m)
- Views of the River Thames
- 2 Bathrooms + Guest W/C
- Balcony
- Winter Garden
- Fantastic Storage
- 24 Hour Concierge
- Communal Roof Terrace
- 0.3 Miles from Vauxhall Station